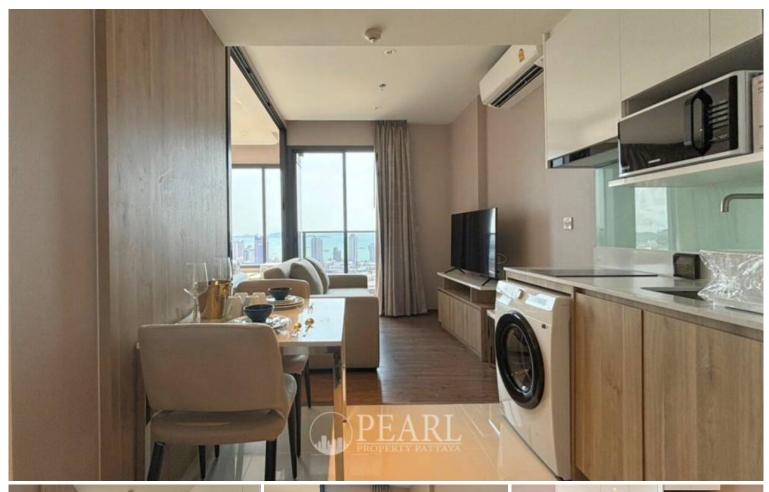

## **Property Description**

Ready to move in! Once Pattaya is a mixed-use condominium project developed by Honour Group. It is a high-rise condominium that contains 427 units across 32 floors. The condominium is situated on 3rd road, North Pattaya, among numerous landmarks, beaches, and department stores such as Mini Siam Pattaya, Teddy Bear Museum, Walking Street, Bali Hai Pier, Phra Tm Nak Hill, Terminal 21, Central Marina, Central Festival Pattaya, Pattaya Beach, Wong Amat Beach. Facilities include sky bar, working space, serene and roof garden, sky gym, infinity-edge pool, kids playroom. This beautiful 1 bedroom and 1 bathroom unit is situated on the 26th floor offering 34 Sqm. of living space. It comes fully furnished with European kitchen, a dining area and living area.