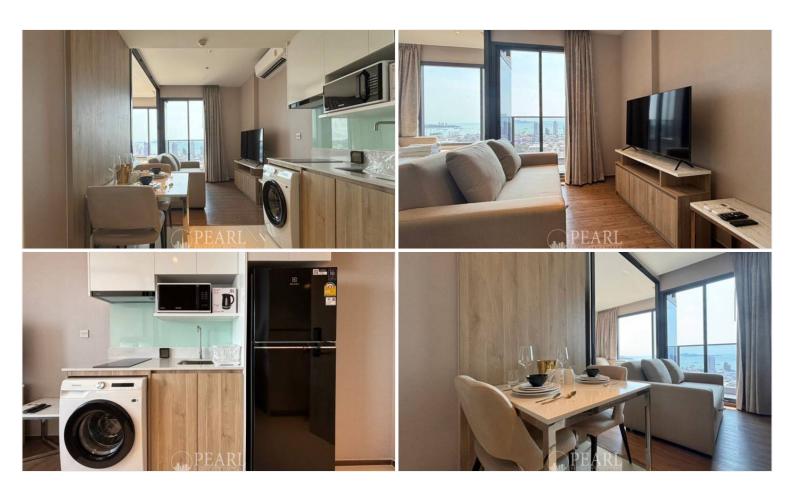

## **Property Description**

Ready to move in! Once Pattaya is a mixed-use condominium project developed by Honour Group. It is a high-rise condominium that contains 427 units across 32 floors. The condominium is situated on 3rd road, North Pattaya, among numerous landmarks, beaches, and department stores such as Mini Siam Pattaya, Teddy Bear Museum, Walking Street, Bali Hai Pier, Phra Tm Nak Hill, Terminal 21, Central Marina, Central Festival Pattaya, Pattaya Beach, Wong Amat Beach. Facilities include sky bar, working space, serene and roof garden, sky gym, infinity-edge pool, kids playroom. This beautiful 1 bedroom and 1 bathroom unit is situated on the 26th floor offering 34 Sqm. of living space. It comes fully furnished with European kitchen, a dining area and living area.