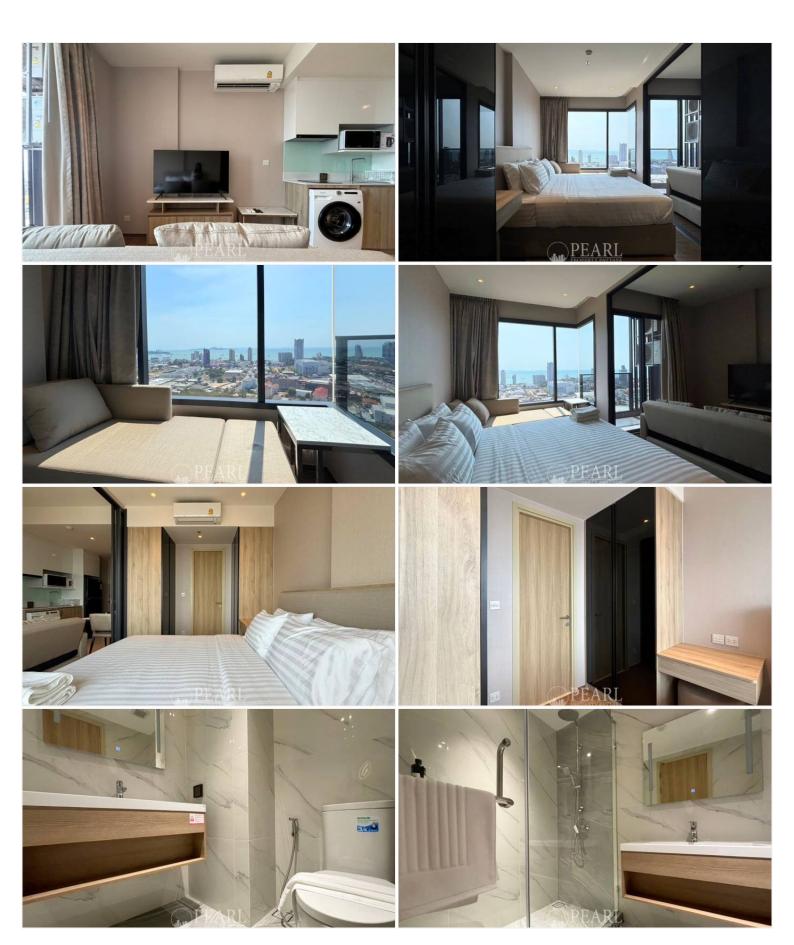

## **Property Description**

Ready to move in! Once Pattaya is a mixed-use condominium project developed by Honour Group. It is a high-rise condominium that contains 427 units across 32 floors. The condominium is situated on 3rd road, North Pattaya, among numerous landmarks, beaches, and department stores such as Mini Siam Pattaya, Teddy Bear Museum, Walking Street, Bali Hai Pier, Phra Tm Nak Hill, Terminal 21, Central Marina, Central Festival Pattaya, Pattaya Beach, Wong Amat Beach. Facilities include sky bar, working space, serene and roof garden, sky gym, infinity-edge pool, kids playroom. This beautiful 1 bedroom and 1 bathroom unit is situated on the 26th floor offering 34 Sqm. of living space. It comes fully furnished with European kitchen, a dining area and living area.