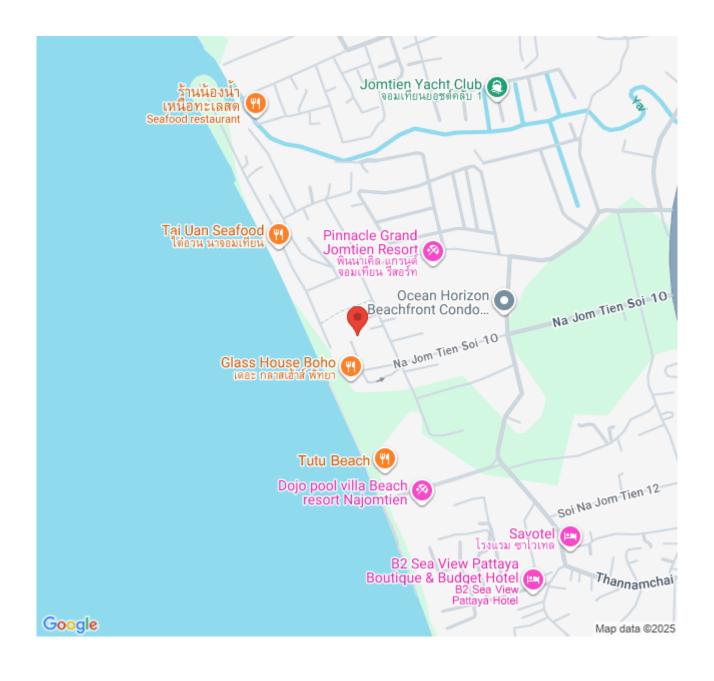

e condominium, located in a top location at Na Jomtien Soi 10 which is close to potential locations such as Tutu Beach, Bacco Beach, Cave Beach Club, The Glasshouse & Alexa Beach Club, Cartoon Network Amazone, and Nong Nooch Garden. It's outstanding with a unique contemporary design with various unit types that completely respond to your living styles. Facilities offer include beach access, infinity-edge pool, wave pool, water park, kid's playground, sky jacuzzi, sky jogging track, and 3 clubhouses.

#### Photo Gallery





# **Property Details**

• Property Type: Villa

• Location: Pattaya, Na Jomtien, Thailand

Internal Area: 65m²
Land Area: 25920m²
Price: \$11,198,000

Bedrooms: 1Bathrooms: 1

### **Property Features**

- Security
- Gym
- Jacuzzi
- Sauna
- Swimming Pool

#### Location