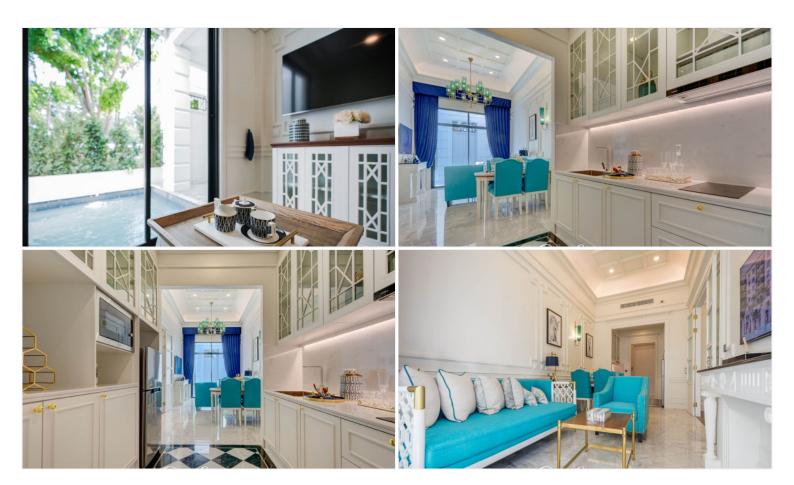

#### Photo Gallery

# **Property Description**

Ocean Horizon Beachfron is a low-rise condominium, located in a top location at Na Jomtien Soi 10 which is close to potential locations such as Tutu Beach, Bacco Beach, Cave Beach Club, The Glasshouse & Alexa Beach Club, Cartoon Network Amazone, and Nong Nooch Garden. It's outstanding with a unique contemporary design with various unit types that completely respond to your living styles. Facilities offer include beach access, infinity-edge pool, wave pool, water park, kid's playground, sky jacuzzi, sky jogging track, and 3 clubhouses.