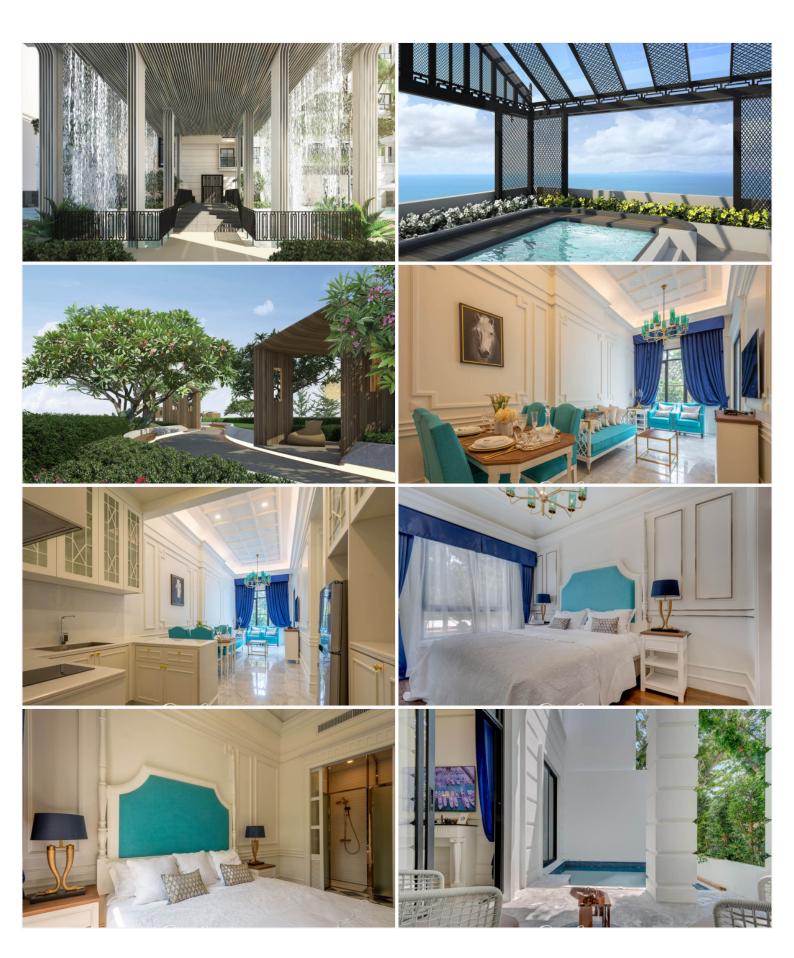

## Photo Gallery

# **Property Description**

Experience your ultimate living at the beachfront condominium, "Ocean Horizon", in Na Jomtien. A new place for your leisure with a luxury beach club of over 1,200 sqm., a Horizontal club, an Ocean club, as well as a private beach where you can enjoy water sports like Kayaking, Windsurfing, or Kitesurfing. The project provides all residents with a full range of facilities covering a lounge, co-working space, game room, beach bar, gym, steam & sauna, beach access, an infinity-edge pool, wave pool, waterfall beach, water park, kids' play area, sky jacuzzi, sky jogging track, 24 hrs reception, 24 hrs security guard, laundry service, etc.