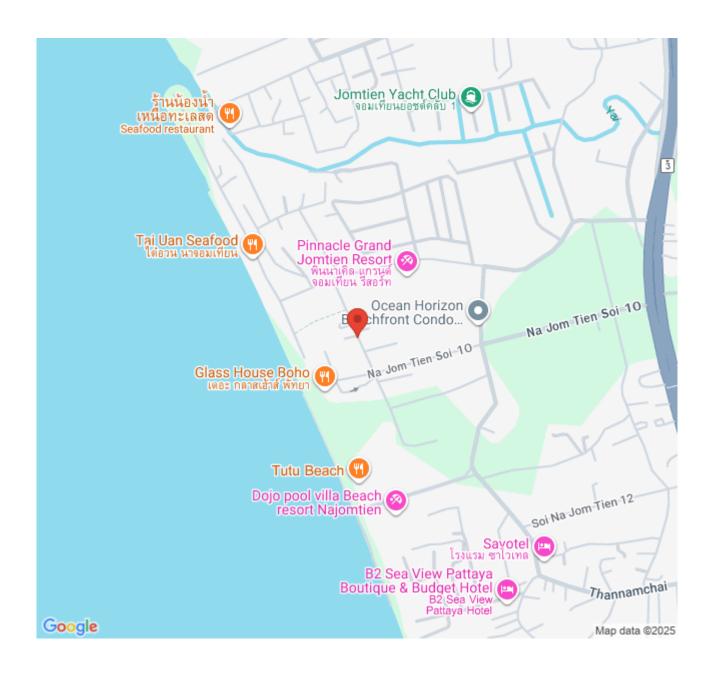

ch club of over 1,200 sqm., a Horizontal club, an Ocean club, as well as a private beach where you can enjoy water sports like Kayaking, Windsurfing, or Kitesurfing. The project provides all residents with a full range of facilities covering a lounge, co-working space, game room, beach bar, gym, steam & sauna, beach access, an infinity-edge pool, wave pool, waterfall beach, water park, kids' play area, sky jacuzzi, sky jogging track, 24 hrs reception, 24 hrs security guard, laundry service, etc.

## Photo Gallery











# **Property Details**

• Property Type: Condo

• Location: Pattaya, Na Jomtien, Thailand

Internal Area: 84m²
Land Area: 25920m²
Price: \$10,973,000

Bedrooms: 2Bathrooms: 2

### **Property Features**

- Security
- Gym
- Jacuzzi
- Sauna
- Swimming Pool

#### Location