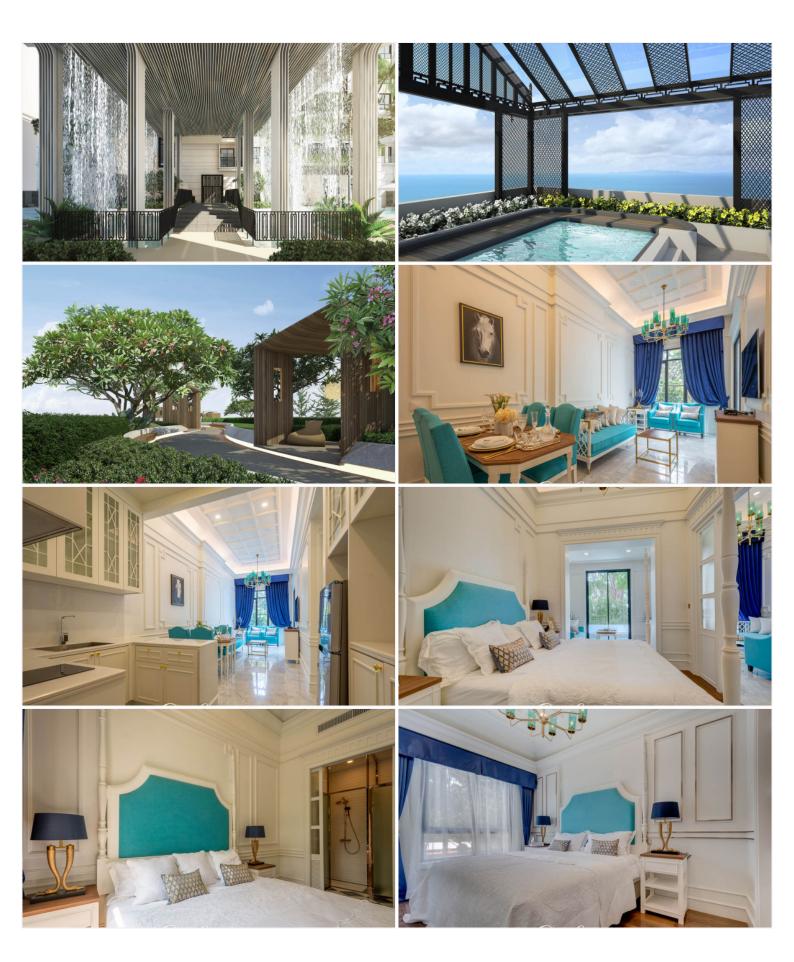

## **Property Description**

Experience your ultimate living at the beachfront condominium, "Ocean Horizon", in Na Jomtien. A new place for your leisure with a luxury beach club of over 1,200 sqm., a Horizontal club, an Ocean club, as well as a private beach where you can enjoy water sports like Kayaking, Windsurfing, or Kitesurfing. The project provides all residents with a full range of facilities covering a lounge, co-working space, game room, beach bar, gym, steam & sauna, beach access, an infinity-edge pool, wave pool, waterfall beach, water park, kids' play area, sky jacuzzi, sky jogging track, 24 hrs reception, 24 hrs security guard, laundry service, etc.

### Photo Gallery