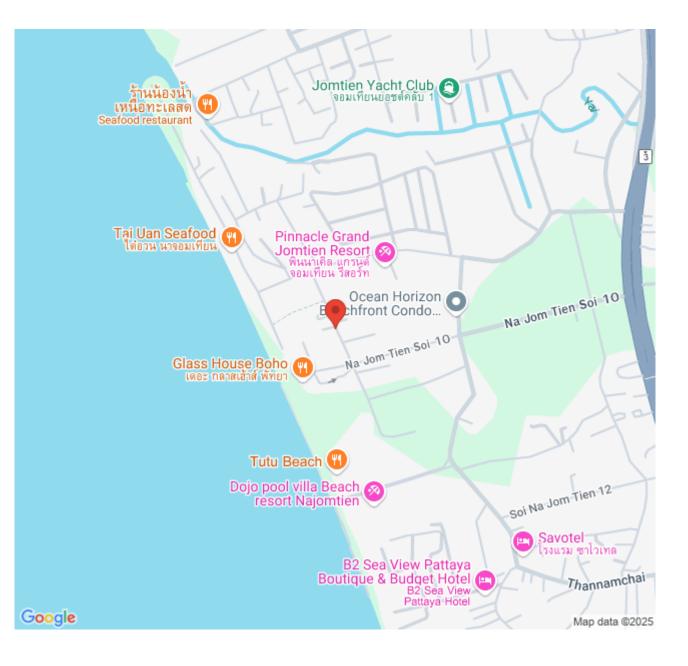

Horizontal club, an Ocean club, as well as a private beach where you can enjoy water sports like Kayaking, Windsurfing, or Kitesurfing. The project provides all residents with a full range of facilities covering a lounge, co-working space, game room, beach bar, gym, steam & sauna, beach access, an infinity-edge pool, wave pool, waterfall beach, water park, kids' play area, sky jacuzzi, sky jogging track, 24 hrs reception, 24 hrs security guard, laundry service, etc.

### Photo Gallery







### **Property Details**

- Property Type: Condo
- Location: Pattaya, Na Jomtien, Thailand
- Internal Area: 113m<sup>2</sup>
- Land Area: 25920m<sup>2</sup>
- Price: \$14,715,000
- Bedrooms: 2
- Bathrooms: 2

### **Property Features**

- Security
- Gym
- Jacuzzi
- Sauna
- Swimming Pool

#### Location