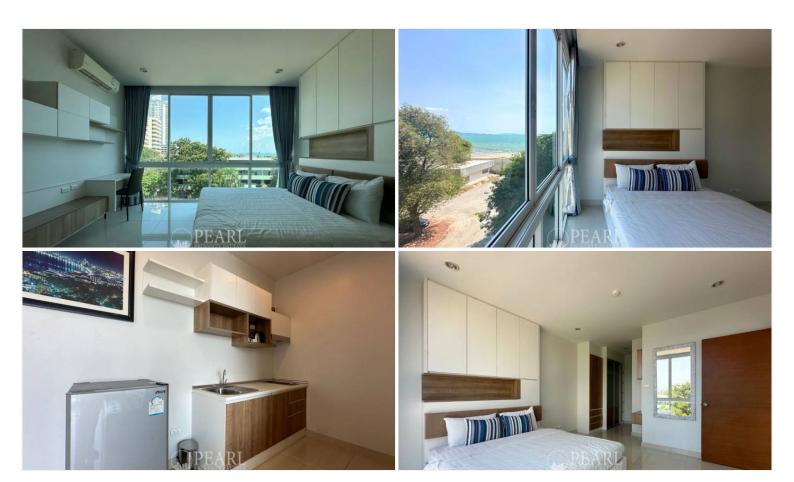

## **Property Description**

Musselana enjoys a prime location near Jomtien Beach, a contemporary and private condominium, offering easy access to Na Jomtien Beach, and is in proximity to essential lifestyle hubs like the Outlet Mall Pattaya and Central Festival Pattaya Beach. For family fun, Cartoon Network Amazone and the Pattaya Floating Market are just a short drive away, providing a perfect balance of leisure and convenience. This 1 bedroom and 2 bathrooms unit on the 4th floor with sea view, offering 62.45 square meters. It comes fully fitted with modern kitchen, dining area and living area. Residents can enjoy a long swimming pool with a jacuzzi, a sauna, a steam room, a fully equipped gym, and a lush green garden. Enhanced security is ensured with a 24-hour security system, CCTVs, and key card access, ensuring a safe and private environment.

#### Photo Gallery