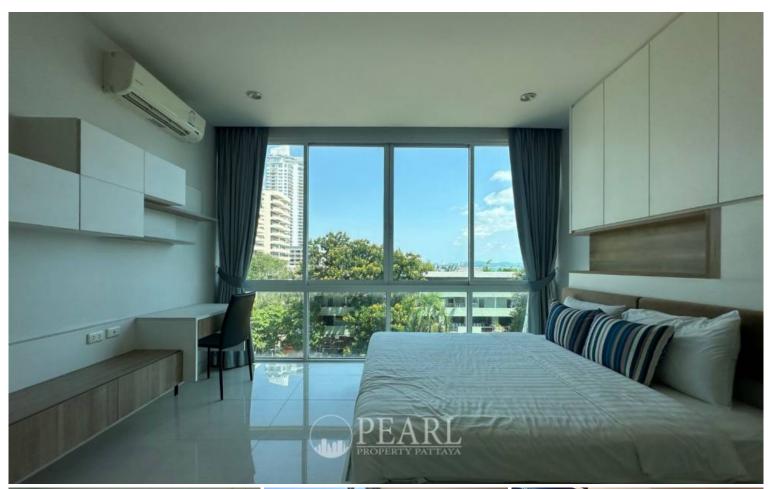

## **Property Description**

Musselana enjoys a prime location near Jomtien Beach, a contemporary and private condominium, offering easy access to Na Jomtien Beach, and is in proximity to essential lifestyle hubs like the Outlet Mall Pattaya and Central Festival Pattaya Beach. For family fun, Cartoon Network Amazone and the Pattaya Floating Market are just a short drive away, providing a perfect balance of leisure and convenience. This 1 bedroom and 2 bathrooms unit on the 4th floor with sea view, offering 62.45 square meters. It comes fully fitted with modern kitchen, dining area and living area. Residents can enjoy a long swimming pool with a jacuzzi, a sauna, a steam room, a fully equipped gym, and a lush green garden. Enhanced security is ensured with a 24-hour security system, CCTVs, and key card access, ensuring a safe and private environment.

## **Property Details**

• Property Type: Condo

• Location: Pattaya, Jomtien, Thailand

• Internal Area: 62.45m<sup>2</sup>

• Price: \$3,840,000

Bedrooms: 1Bathrooms: 2