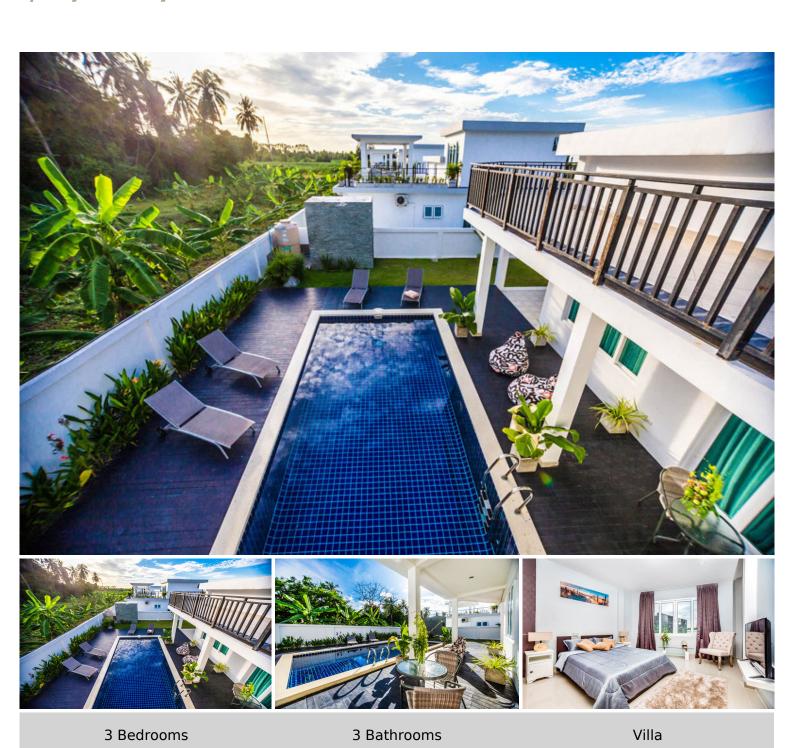

# Mountain Village 2 - 3 Bed 3 Bath with Private Pool

Pattaya, Na Jomtien, Thailand Reference: 7702

**\$7,900,000** 

### **Property Description**

Mountain Village 2 is a luxurious house project which is designed in modern style. It has a one-story and two-story house type built on a large plot with a private swimming pool in every house. Each house is surrounded by a beautiful tropical garden as one of the attractive features. The project is situated in Na Jomtien, close to a prestigious area of Silver Lake. Its location has many shops, restaurants, salons, hospitals, schools, and other attractions within reach, and also takes approximately 15 minutes to drive to downtown Pattaya. The unmatched facilities are fully offered in the village including cafe and green relax zone, spa salon, Finnish sauna, steam room, open swimming pool, 2 jacuzzis, fitness and Crossfit area, yoga studio, beach volleyball field, football field, Muay Thai / MMA fight cage, and Bicycle trails.

### **Property Details**

• Property Type: Villa

• Location: Pattaya, Na Jomtien, Thailand

Internal Area: 190m²
Land Area: 420m²
Price: \$7,900,000

Bedrooms: 3Bathrooms: 3