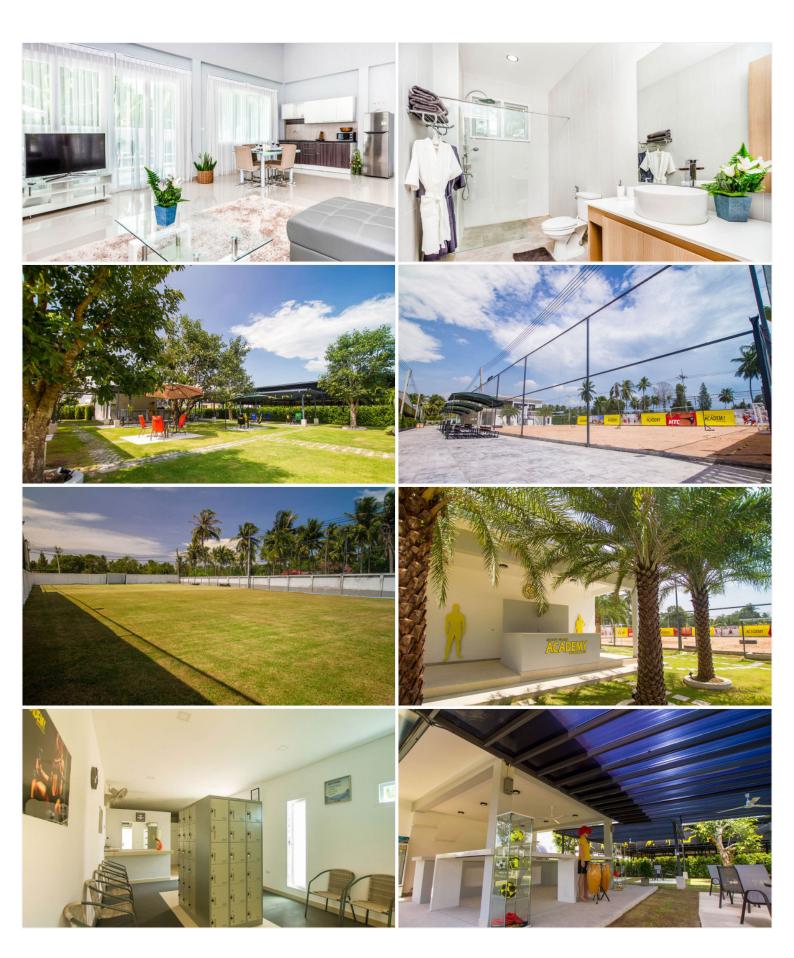

### **Property Description**

Mountain Village 2 is a luxurious house project which is designed in modern style. It has a one-story and two-story house type built on a large plot with a private swimming pool in every house. Each house is surrounded by a beautiful tropical garden as one of the attractive features. The project is situated in Na Jomtien, close to a prestigious area of Silver Lake. Its location has many shops, restaurants, salons, hospitals, schools, and other attractions within reach, and also takes approximately 15 minutes to drive to downtown Pattaya. The unmatched facilities are fully offered in the village including cafe and green relax zone, spa salon, Finnish sauna, steam room, open swimming pool, 2 jacuzzis, fitness and Crossfit area, yoga studio, beach volleyball field, football field, Muay Thai / MMA fight cage, and Bicycle trails.

#### **Property Features**

- Security
- Gym
- Jacuzzi
- Sauna
- Swimming Pool