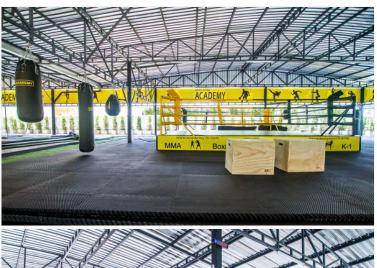

### **Property Description**

Mountain Village 2 is a luxurious house project which is designed in modern style. It has a one-story and two-story house type built on a large plot with a private swimming pool in every house. Each house is surrounded by a beautiful tropical garden as one of the attractive features. The project is situated in Na Jomtien, close to a prestigious area of Silver Lake. Its location has many shops, restaurants, salons, hospitals, schools, and other attractions within reach, and also takes approximately 15 minutes to drive to downtown Pattaya. The unmatched facilities are fully offered in the village including cafe and green relax zone, spa salon, Finnish sauna, steam room, open swimming pool, 2 jacuzzis, fitness and Crossfit area, yoga studio, beach volleyball field, football field, Muay Thai / MMA fight cage, and Bicycle trails.