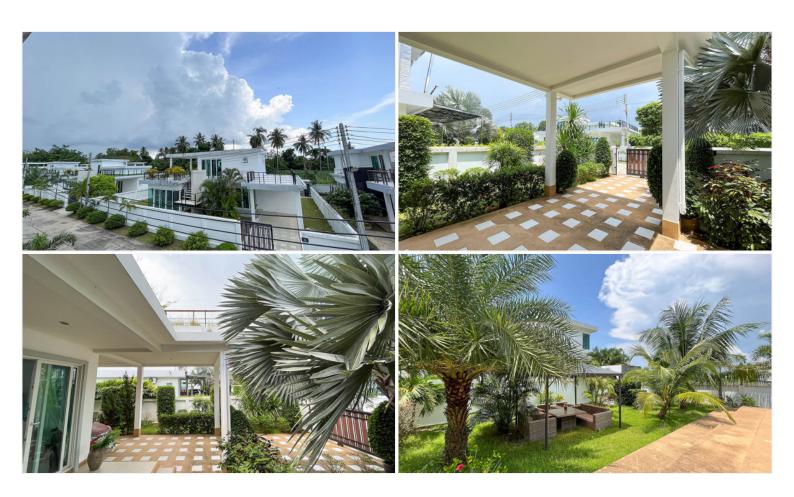

## **Property Description**

This house is built on a large plot of 335 sqm. with a private swimming pool at Mountain Village 2. It comes fully equipped & furnished with all electrical appliances and is surrounded by a beautiful tropical garden as one of the attractive features. The project is situated in Na Jomtien, close to a prestigious area of Silver Lake. Its location has many shops, restaurants, salons, hospitals, schools, and other attractions within reach, and also takes approximately 15 minutes to drive to downtown Pattaya. The unmatched facilities are fully offered in the village including a cafe and green relaxation zone, spa salon, Finnish sauna, steam room, open swimming pool, 2 jacuzzis, fitness and Crossfit area, yoga studio, beach volleyball field, football field, Muay Thai / MMA fight cage, and Bicycle trails

#### Photo Gallery