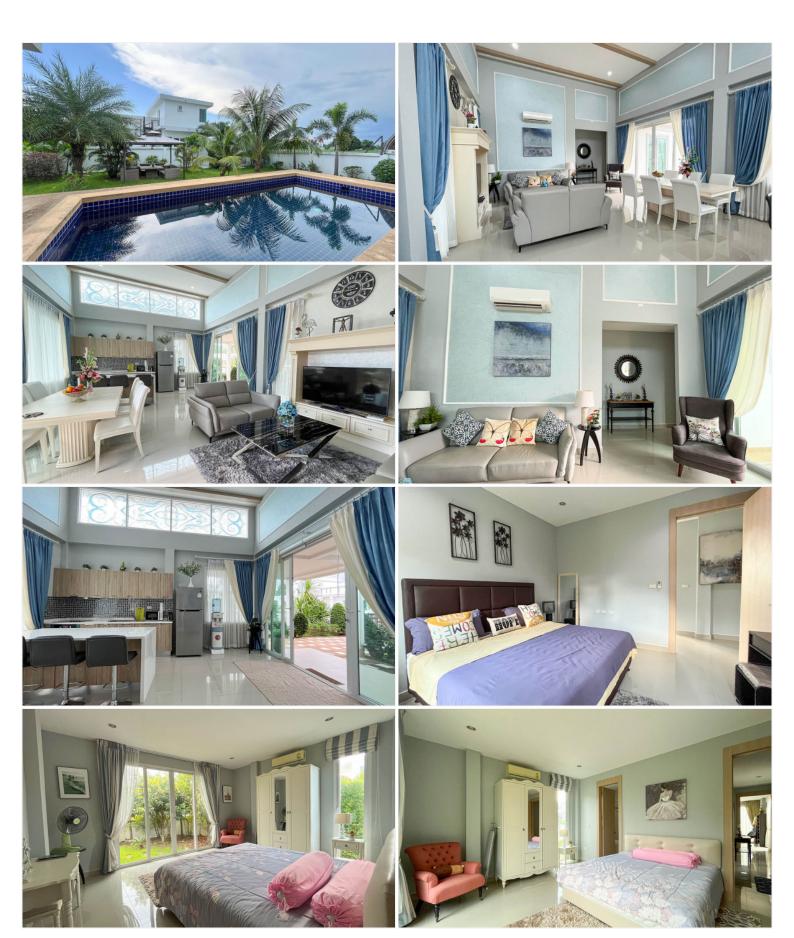

## **Property Description**

This house is built on a large plot of 335 sqm. with a private swimming pool at Mountain Village 2. It comes fully equipped & furnished with all electrical appliances and is surrounded by a beautiful tropical garden as one of the attractive features. The project is situated in Na Jomtien, close to a prestigious area of Silver Lake. Its location has many shops, restaurants, salons, hospitals, schools, and other attractions within reach, and also takes approximately 15 minutes to drive to downtown Pattaya. The unmatched facilities are fully offered in the village including a cafe and green relaxation zone, spa salon, Finnish sauna, steam room, open swimming pool, 2 jacuzzis, fitness and Crossfit area, yoga studio, beach volleyball field, football field, Muay Thai / MMA fight cage, and Bicycle trails

#### Photo Gallery