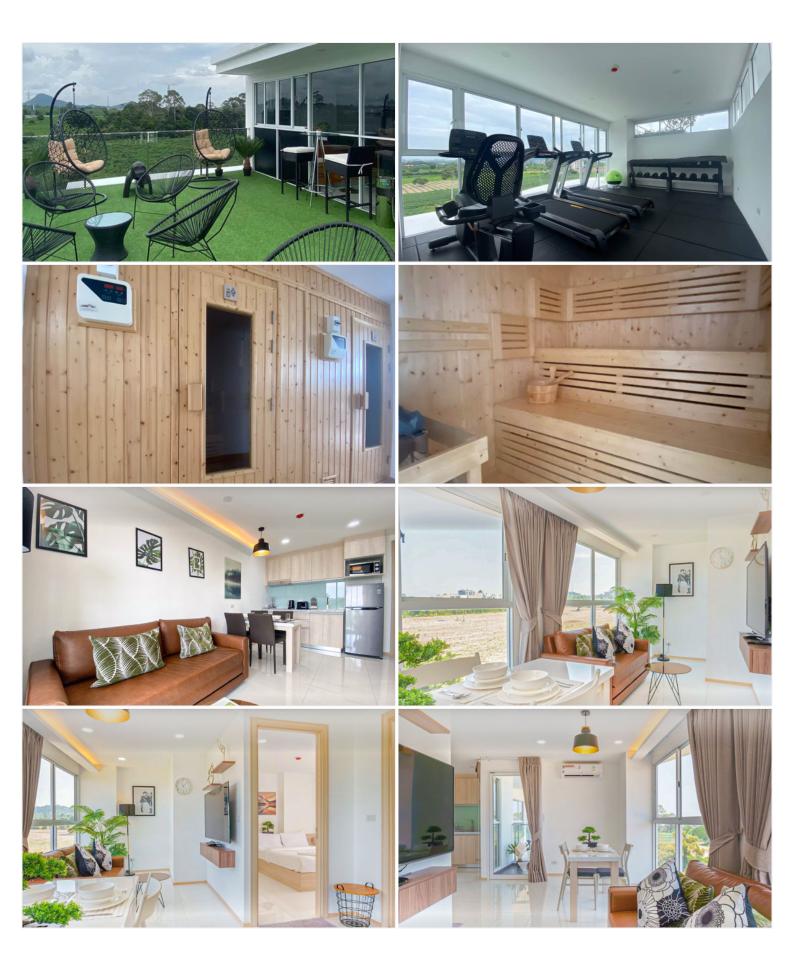

### **Property Description**

A boutique low-rise condominium combines Fengshui and modern architecture together. The implementation of Feng Shui design promotes positive energy throughout the building, giving the project its unique curved exterior & multiple water features. The project is constructed on 1,204 sq.m. of land area, located in Bang Saray. This unit is situated on the 4th floor and has a space of 44 sqm. It contains 1 bedroom, 1 bathroom, living room, and a kitchen with a fully furnished offer. This unit is back on the market with the 2-years rental guarantee included. Mirage offers the standard quality of living with facilities and full management services, including an infinity pool, steam and sauna room, rooftop bar, maid, laundry & rental management services.

#### **Photo Gallery**

#### **Property Features**

- Security
- Gym
- Sauna
- Swimming Pool
- Air Conditioning
- Balcony
- Car Park
- Electricity
- Alarm
- Concierge
- Lift
- Office
- Equipped Kitchen