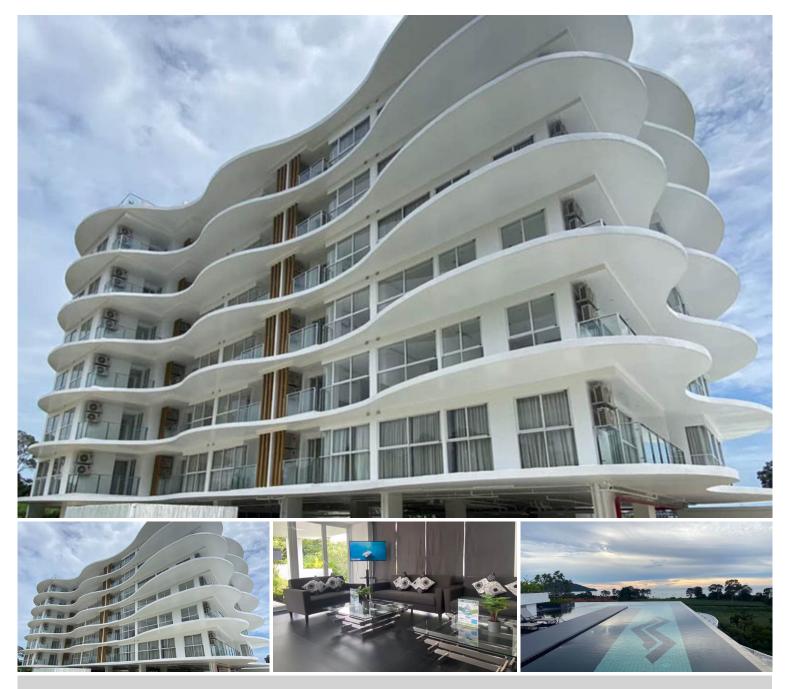

### **Property Description**

A boutique low-rise condominium combines Fengshui and modern architecture together. The implementation of Feng Shui design promotes positive energy throughout the building, giving the project its unique curved exterior & multiple water features. The project is constructed on 1,204 sq.m. of land area, located in Bang Saray. This unit is situated on the 4th floor and has a space of 44 sqm. It contains 1 bedroom, 1 bathroom, living room, and a kitchen with a fully furnished offer. This unit is back on the market with the 2-years rental guarantee included. Mirage offers the standard quality of living with facilities and full management services, including an infinity pool, steam and sauna room, rooftop bar, maid, laundry & rental management services.

#### **Photo Gallery**