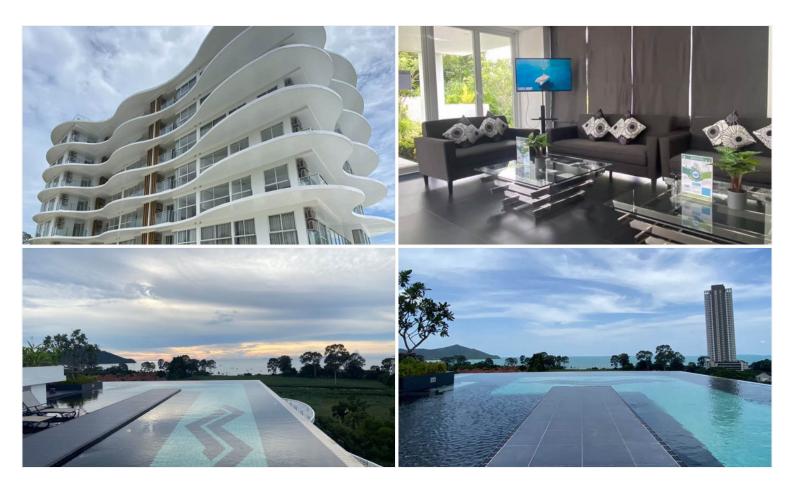

### **Property Description**

A boutique low-rise condominium combines Fengshui and modern architecture together. The implementation of Feng Shui design promotes positive energy throughout the building, giving the project its unique curved exterior & multiple water features. The project is constructed on 1,204 sq.m. of land area, located in Bang Saray. This unit is situated on the 4th floor and has a space of 44 sqm. It contains 1 bedroom, 1 bathroom, living room, and a kitchen with a fully furnished offer. This unit is back on the market with the 2-years rental guarantee included. Mirage offers the standard quality of living with facilities and full management services, including an infinity pool, steam and sauna room, rooftop bar, maid, laundry & rental management services.

#### **Photo Gallery**