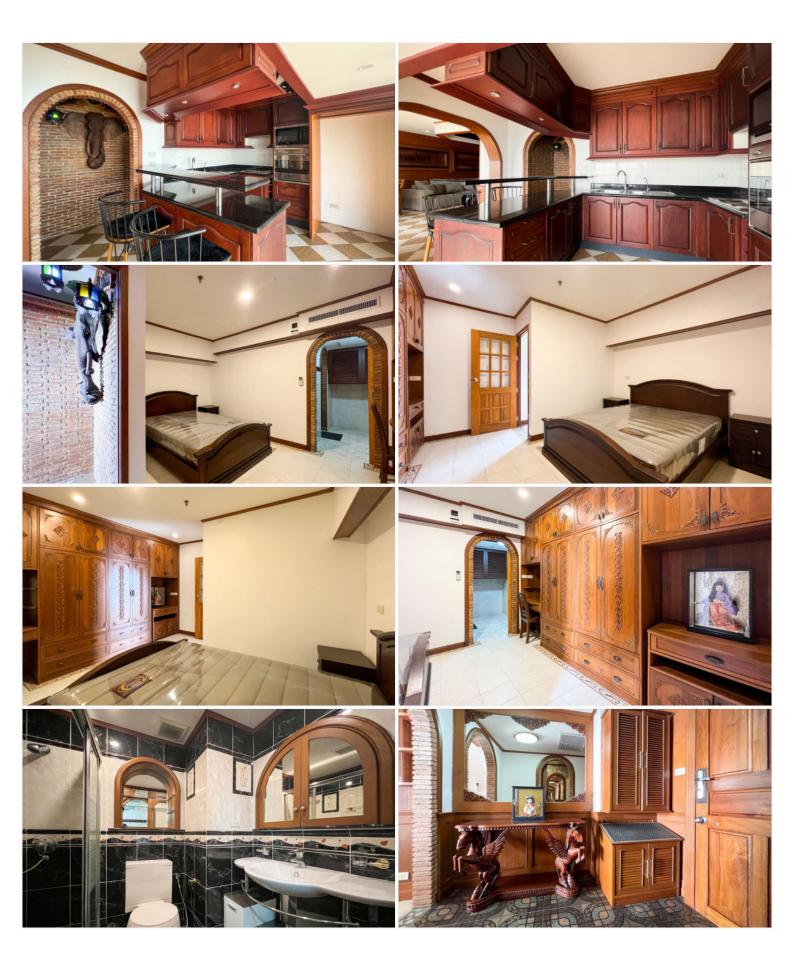

## **Property Description**

Metro Jomtien Condotel is located in Jomtien beach. Just 200 meters walk to the beach. Only 10 minutes drive to Sukumvit Road and 15 minutes to Pattaya city. There are 2 tennis courts with floodlights, fitness room, large swimming pool. The beautiful unique oriental style 1 bedroom 2 bathrooms unit is situated on the 29th floor with big balcony to enjoy the amazing ocean views, offering 96 Sq.m of living space. It comes fully furnished, modern kitchen, dining area, living area. (Foreign name)

#### Photo Gallery