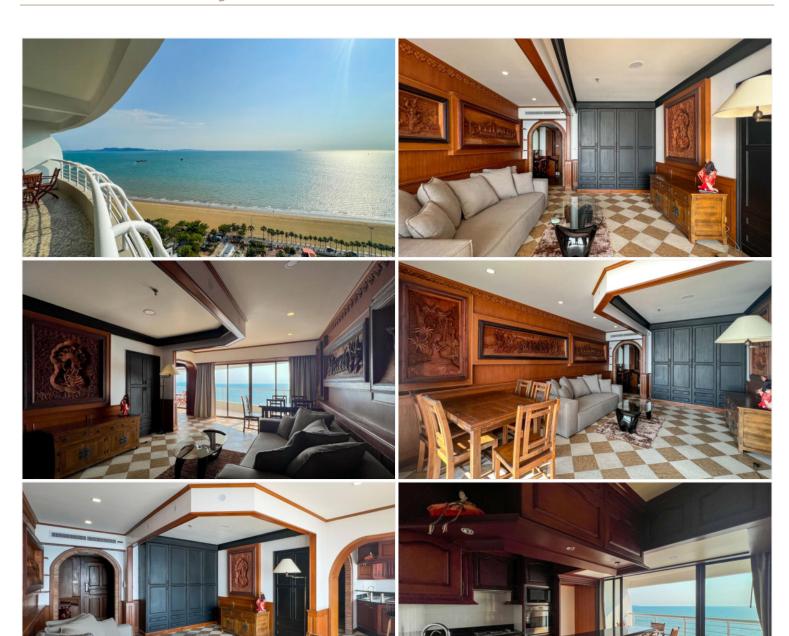

## **Property Description**

Metro Jomtien Condotel is located in Jomtien beach. Just 200 meters walk to the beach. Only 10 minutes drive to Sukumvit Road and 15 minutes to Pattaya city. There are 2 tennis courts with floodlights, fitness room, large swimming pool. The beautiful unique oriental style 1 bedroom 2 bathrooms unit is situated on the 29th floor with big balcony to enjoy the amazing ocean views, offering 96 Sq.m of living space. It comes fully furnished, modern kitchen, dining area, living area. (Foreign name)

#### Photo Gallery