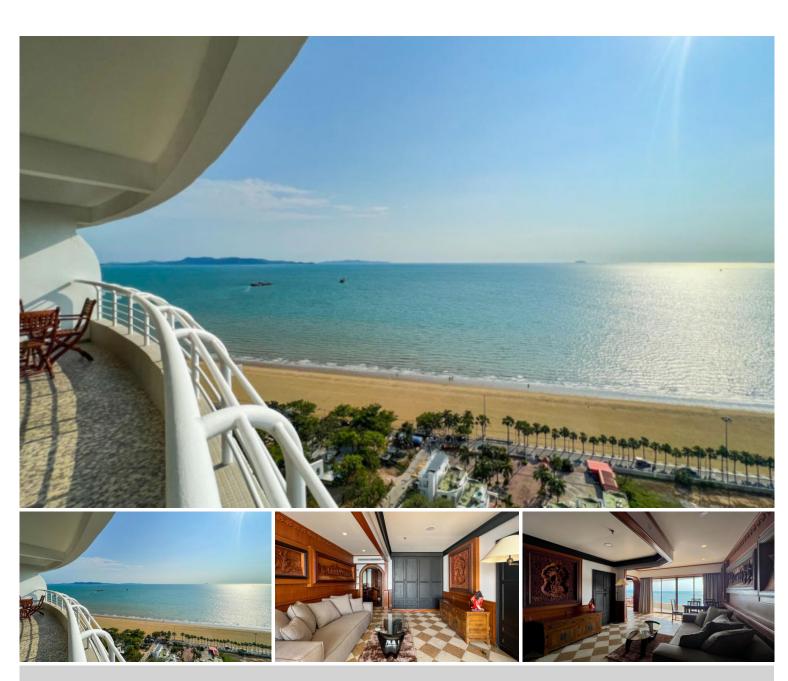

# Metro Jomtien Condotel - 1 Bed 2 Bath Sea View (29th Floor)

Pattaya, Jomtien, Thailand Reference: 20637

**\$6,700,000** 

1 Bedrooms 2 Bathrooms Condo

## **Property Description**

Metro Jomtien Condotel is located in Jomtien beach. Just 200 meters walk to the beach. Only 10 minutes drive to Sukumvit Road and 15 minutes to Pattaya city. There are 2 tennis courts with floodlights, fitness room, large swimming pool. The beautiful unique oriental style 1 bedroom 2 bathrooms unit is situated on the 29th floor with big balcony to enjoy the amazing ocean views, offering 96 Sq.m of living space. It comes fully furnished, modern kitchen, dining area, living area. (Foreign name)