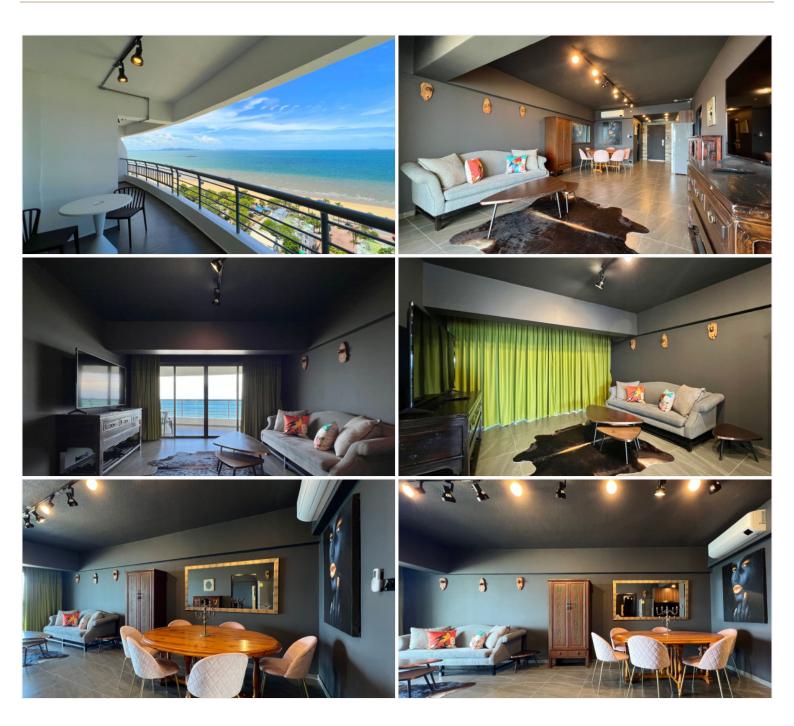

#### **Property Description**

Metro Jomtien Condotel is located in Jomtien beach. Just 200 meters walk to the beach. Only 10 minutes drive to Sukumvit Road and 15 minutes to Pattaya city. There are 2 tennis courts with floodlights, fitness room, large swimming pool. This beautiful 1 bedroom options to convert to 2 bathrooms and 2 bathrooms unit is situated on the 18th floor with big balcony to enjoy the amazing ocean views, offering 105 Sq.m of living space. It comes fully furnished, modern kitchen, dining area, living area. Foreign name ownership

#### Photo Gallery