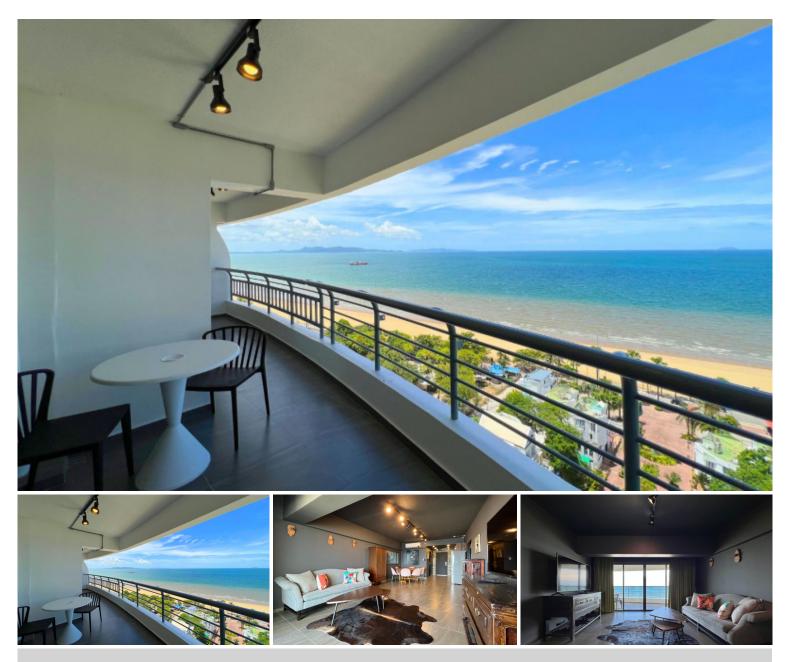

#### **Property Description**

Metro Jomtien Condotel is located in Jomtien beach. Just 200 meters walk to the beach. Only 10 minutes drive to Sukumvit Road and 15 minutes to Pattaya city. There are 2 tennis courts with floodlights, fitness room, large swimming pool. This beautiful 1 bedroom options to convert to 2 bathrooms and 2 bathrooms unit is situated on the 18th floor with big balcony to enjoy the amazing ocean views, offering 105 Sq.m of living space. It comes fully furnished, modern kitchen, dining area, living area. Foreign name ownership

#### Photo Gallery