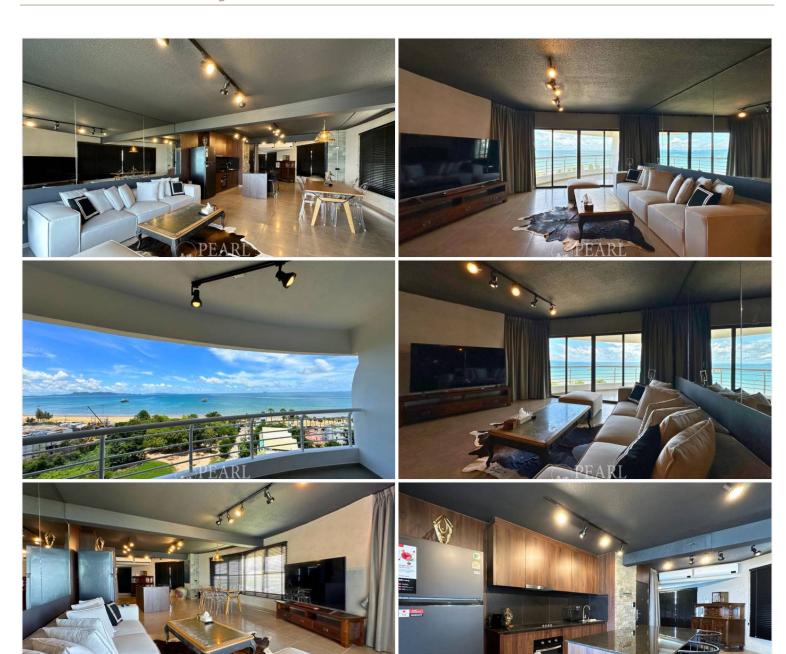

## **Property Description**

Metro Jomtien Condotel is located in Jomtien beach. Just 200 meters walk to the beach. Only 10 minutes drive to Sukumvit Road and 15 minutes to Pattaya city. There are 2 tennis courts with floodlights, fitness room, large swimming pool. This beautiful 1 bedroom and 1 bathroom unit is situated on the 10th floor with big balcony to enjoy the sea views, offering 110 Sq.m of living space. It comes fully furnished, modern kitchen, dining area, living area. Foreign name ownership

#### Photo Gallery