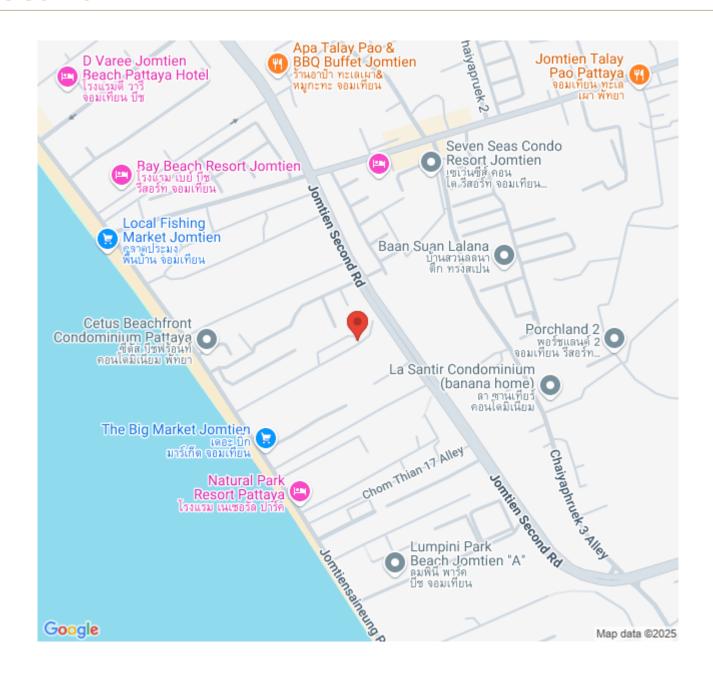

and Reference: 0864

**\$9,000,000** 









1 Bedrooms 1 Bathrooms Condo

## **Property Description**

Metro Jomtien Condotel is located in Jomtien beach. Just 200 meters walk to the beach. Only 10 minutes drive to Sukumvit Road and 15 minutes to Pattaya city. There are 2 tennis courts with floodlights, fitness room, large swimming pool. This beautiful 1 bedroom and 1 bathroom unit is situated on the 10th floor with big balcony to enjoy the sea views, offering 110 Sq.m of living space. It comes fully furnished, modern kitchen, dining area, living area. Foreign name ownership

#### Photo Gallery







### **Property Details**

• Property Type: Condo

• Location: Pattaya, Jomtien, Thailand

Internal Area: 110m²
Land Area: 110m²
Price: \$9,000,000

Bedrooms: 1Bathrooms: 1

#### Location