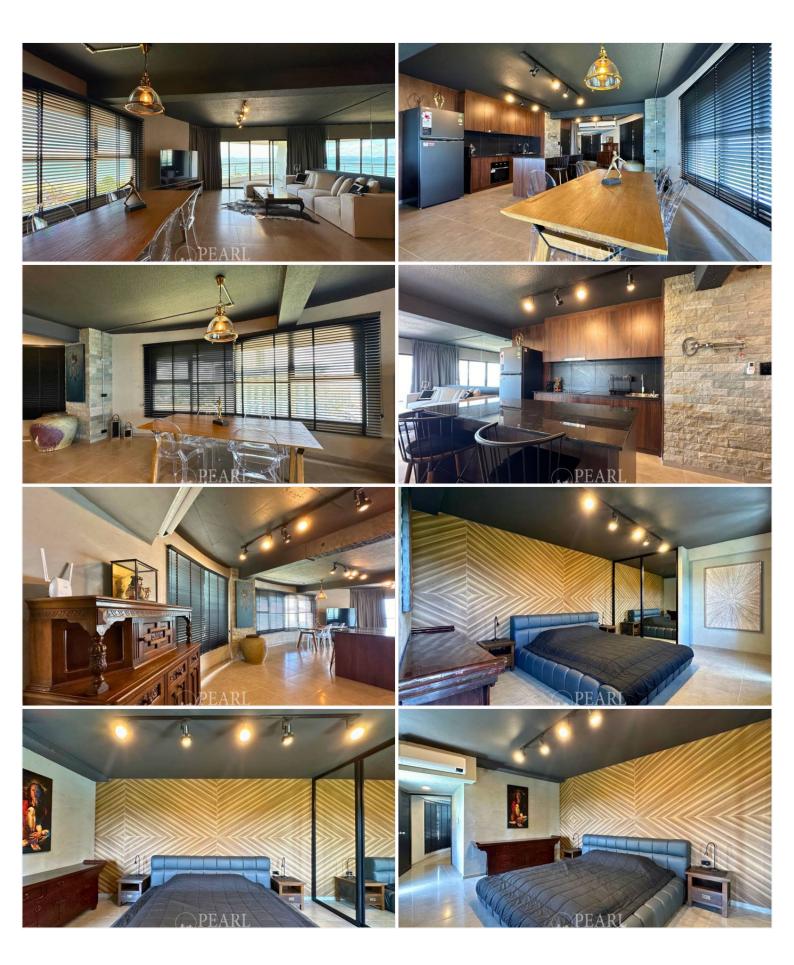

## **Property Description**

Metro Jomtien Condotel is located in Jomtien beach. Just 200 meters walk to the beach. Only 10 minutes drive to Sukumvit Road and 15 minutes to Pattaya city. There are 2 tennis courts with floodlights, fitness room, large swimming pool. This beautiful 1 bedroom and 1 bathroom unit is situated on the 10th floor with big balcony to enjoy the sea views, offering 110 Sq.m of living space. It comes fully furnished, modern kitchen, dining area, living area. Foreign name ownership

#### Photo Gallery