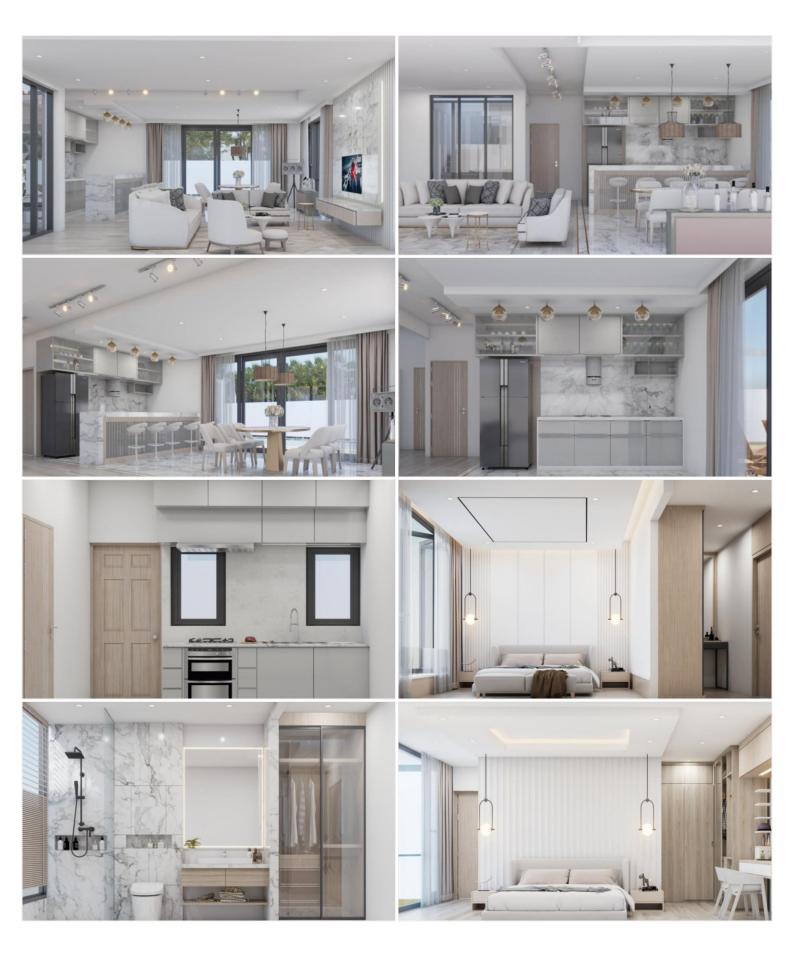

spacious living and dining areas, fully equipped modern kitchens, comfortable bedrooms, and luxurious bathrooms. With an elegant and contemporary design, our villa is equipped with high-quality furnishings, appliances, and fixtures

#### **Project Information**

M Estate Luxury Modern Pool Villa is located in Toongklom-Talman 18, The location surrounding by natural environment, It only takes about 10 – 15 minutes drive to Jomtien Beach or South Pattaya area and also a few minutes away from motor way to U-Tapao airport or Suvannabhumi Airport.

#### **Types and Details**

Type A (3 Plots): 3 Bedrooms, 4 Bathrooms

Type B (1 Plot): 4 Bedrooms, 5 Bathrooms

Plot size: starting from 165.50 - 217.5 Sq.w.

Living size: starting from 260 - 334 Sq.m.

Parking space: 2 cars

### Photo Gallery















# **Property Details**

• Property Type: Villa

• Location: Pattaya, Toongklom-Talman, Thailand

Internal Area: 260m²
 Land Area: 166m²
 Price: \$12,890,000

Bedrooms: 3Bathrooms: 4

# **Property Features**

- Swimming Pool
- Air Conditioning
- Balcony
- Car Park
- Electricity

### Location