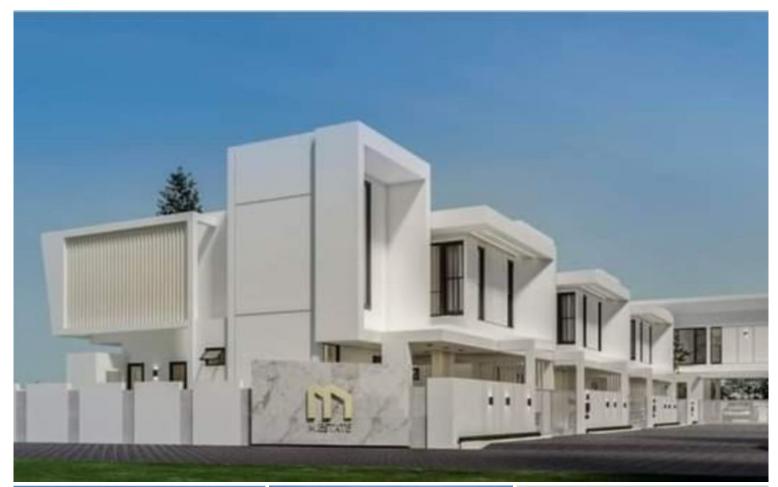

# **M Estate Pool Villa**

Pattaya, Toongklom-Talman, Thailand

Reference: 23831

# **Property Description**

"Quality and comfort" Perfectly designed for families or individuals seeking a sophisticated, stylish. The villa offers spacious living and dining areas, fully equipped modern kitchens, comfortable bedrooms, and luxurious bathrooms. With an elegant and contemporary design, our villa is equipped with high-quality furnishings, appliances, and fixtures

#### **Project Information**

M Estate Luxury Modern Pool Villa is located in Toongklom-Talman 18, The location surrounding by natural environment, It only takes about 10 – 15 minutes drive to Jomtien Beach or South Pattaya area and also a few minutes away from motor way to U-Tapao airport or Suvannabhumi Airport.

#### **Types and Details**

Type A (3 Plots): 3 Bedrooms, 4 Bathrooms

Type B (1 Plot): 4 Bedrooms, 5 Bathrooms

Plot size: starting from 165.50 - 217.5 Sq.w.

Living size: starting from 260 - 334 Sq.m.

Parking space: 2 cars