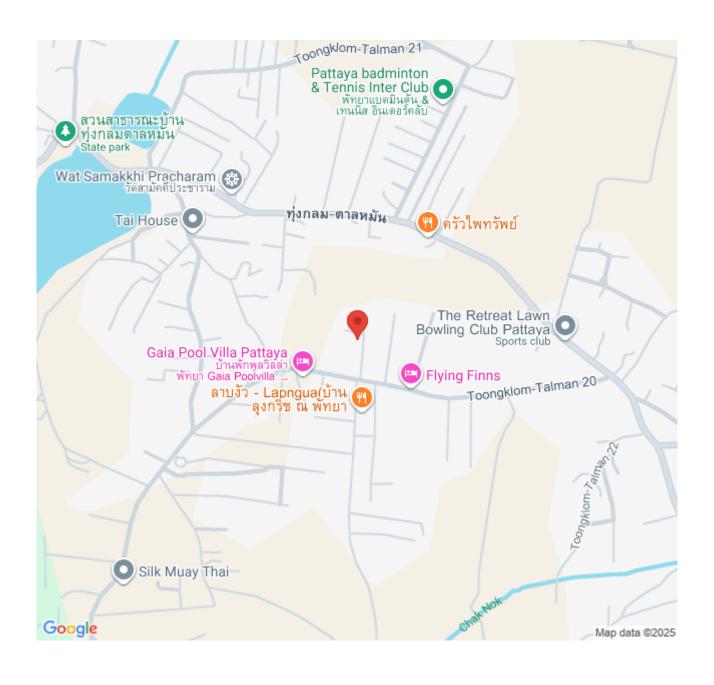

#### **Project Information**

M Estate Luxury Modern Pool Villa is located in Toongklom-Talman 18, The location surrounding by natural environment, It only takes about 10 – 15 minutes drive to Jomtien Beach or South Pattaya area and also a few minutes away from motor way to U-Tapao airport or Suvannabhumi Airport.

### Location