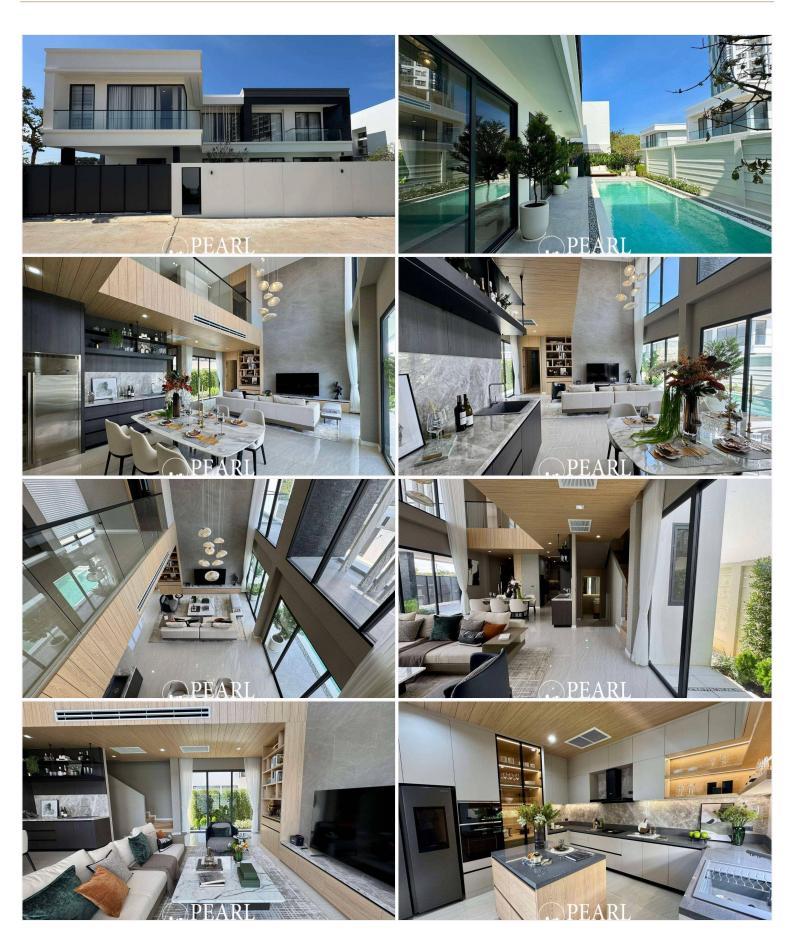

The Ultimate Luxury in the Heart of Pattaya - Conveniently Located Near the Beach

Prime Location in South Pattaya - A Thriving Economic Hub

#### **TYPE: THE OCEAN**

- 🔟 5 Bedrooms | 6 Bathrooms
- 🔟 Land Size: 270 568 sq.m.
- 🔟 Usable Area: 374 424 sq.m.
- Exclusive Community with Only 36 Units

#### Starting Price: 20.10 Million Baht

☐ Nearby Landmarks & Amenities:

- ✓ Big C South Pattaya
- ✓ Outlet Premium Pattaya
- ✓ Lotus Thepprasit
- Thepprasit Night Market
- ✓ 168 Garden Restaurant
- ✓ Walking Street Pattaya
- ✓ Columbia Pictures Water Park
- ✓ U-Tapao Airport
- Underwater World Pattaya
- ✓ Jomtien Hospital
- ✓ 7-11 Pattaya

Luxury Living at Its Finest - Experience Comfort & Convenience in the Heart of Pattaya!

The project consists of a total of **38 units**.

## Photo Gallery







### Property Details

- Property Type: Villa
- Location: Muang Pattaya, Thailand
- Internal Area: 374m<sup>2</sup>
- Land Area: 270m<sup>2</sup>
- Price: \$20,100,000
- Bedrooms: 5
- Bathrooms: 6

### Location