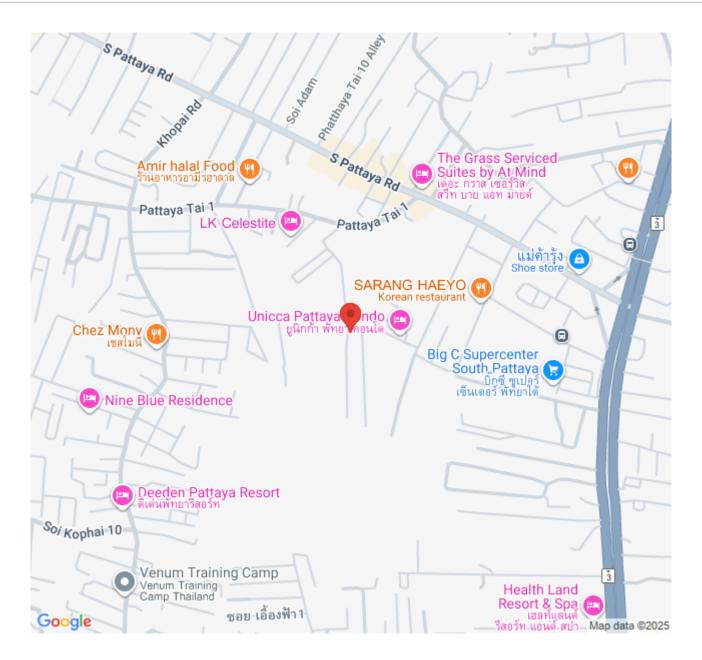

#### Starting Price: 20.10 Million Baht

☐ Nearby Landmarks & Amenities:

- ✓ Big C South Pattaya
- ✓ Outlet Premium Pattaya
- ✓ Lotus Thepprasit
- Thepprasit Night Market
- ✓ 168 Garden Restaurant
- ✓ Walking Street Pattaya
- ✓ Columbia Pictures Water Park
- ✓ U-Tapao Airport
- Underwater World Pattaya
- ✓ Jomtien Hospital
- ✓ 7-11 Pattaya