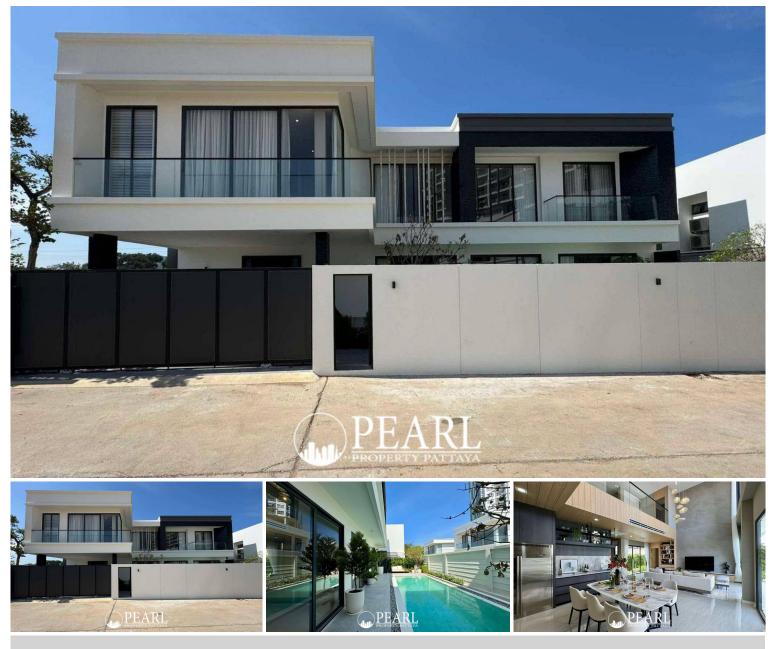

## The Ultimate Luxury in the Heart of Pattaya - Conveniently Located Near the Beach

Prime Location in South Pattaya - A Thriving Economic Hub

#### **TYPE: THE OCEAN**

- 🔟 5 Bedrooms | 6 Bathrooms
- 🔟 Land Size: 270 568 sq.m.
- 🔟 Usable Area: 374 424 sq.m.
- Exclusive Community with Only 36 Units

#### Starting Price: 20.10 Million Baht

☐ Nearby Landmarks & Amenities:

- ✓ Big C South Pattaya
- ✓ Outlet Premium Pattaya
- ✓ Lotus Thepprasit
- Thepprasit Night Market
- ✓ 168 Garden Restaurant
- ✓ Walking Street Pattaya
- ✓ Columbia Pictures Water Park
- ✓ U-Tapao Airport
- Underwater World Pattaya
- ✓ Jomtien Hospital
- ✓ 7-11 Pattaya

## Photo Gallery