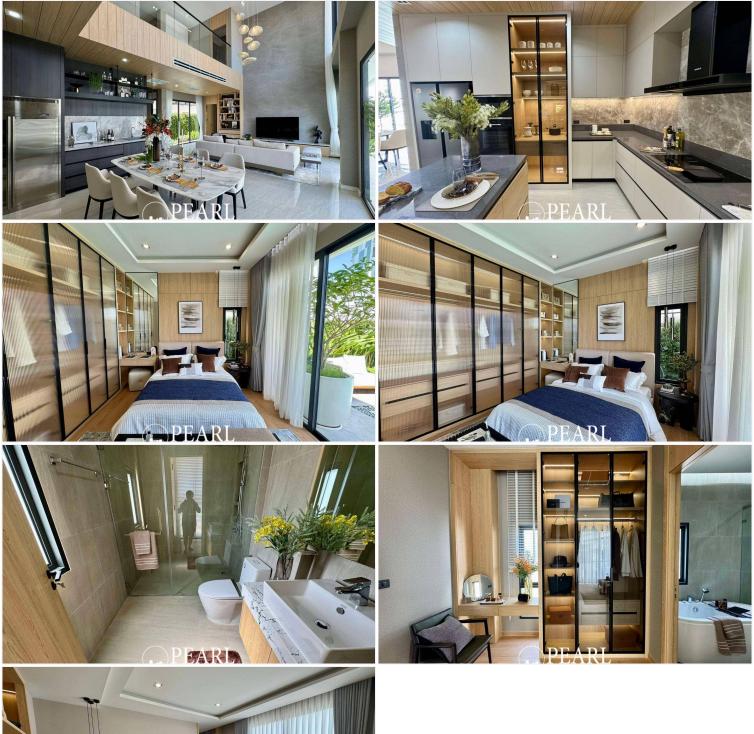

e Ultimate Luxury in the Heart of Pattaya - Conveniently Located Near the Beach

Prime Location in South Pattaya - A Thriving Economic Hub

#### **TYPE: THE OCEAN**

- 🔟 5 Bedrooms | 6 Bathrooms
- 🔟 Land Size: 270 568 sq.m.
- 🔟 Usable Area: 374 424 sq.m.
- Exclusive Community with Only 36 Units

#### Starting Price: 20.10 Million Baht

☐ Nearby Landmarks & Amenities:

- ✓ Big C South Pattaya
- ✓ Outlet Premium Pattaya
- ✓ Lotus Thepprasit
- Thepprasit Night Market
- ✓ 168 Garden Restaurant
- ✓ Walking Street Pattaya
- ✓ Columbia Pictures Water Park
- ✓ U-Tapao Airport
- Underwater World Pattaya
- ✓ Jomtien Hospital
- ✓ 7-11 Pattaya

Luxury Living at Its Finest - Experience Comfort & Convenience in the Heart of Pattaya!

The project consists of a total of **38 units**.

## Photo Gallery







### Property Details

- Property Type: Villa
- Location: Muang Pattaya, Thailand
- Internal Area: 374m<sup>2</sup>
- Land Area: 270m<sup>2</sup>
- Price: \$20,100,000
- Bedrooms: 5
- Bathrooms: 6

### Location