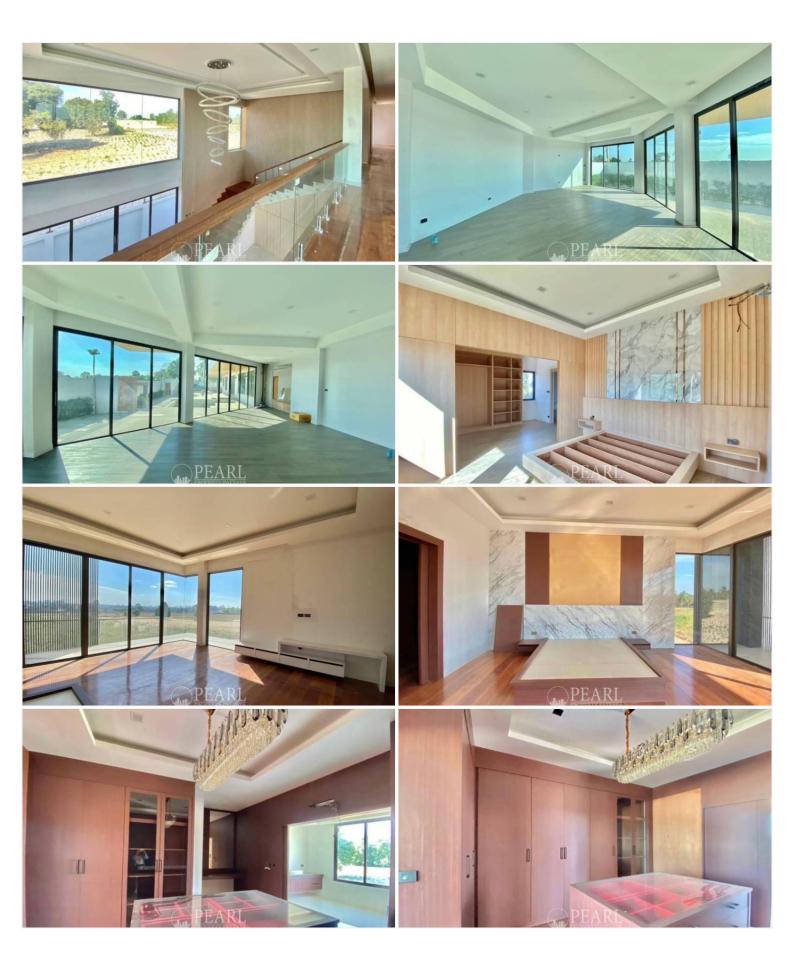

# Luxury 2-storey Villa in East Pattaya - 5 Bed 6 Bath

Pattaya, East Pattaya, Thailand Reference: 6991

**\$25,000,000** 





5 Bedrooms 6 Bathrooms Villa

## **Property Description**

This 2-storey villa is located in East Pattaya area. Just short drive to motorway 7 and International School, 15 minutes to Jomtien Beach. This house is sitting on a plot of land of 800 Sq.m (200 Sq.wah) offering 650 Sqm. of living space. Consists of 5 bedrooms and 6 bathrooms. It comes fully furnished with living area, kitchen, dining area and 6 parking spaces.

### Photo Gallery







#### **Property Details**

• Property Type: Villa

• Location: Pattaya, East Pattaya, Thailand

Internal Area: 650m²
 Land Area: 800m²
 Price: \$25,000,000

Bedrooms: 5Bathrooms: 6

#### **Property Features**

- Jacuzzi
- Swimming Pool
- Air Conditioning
- Balcony
- Car Park
- Electricity

#### Location