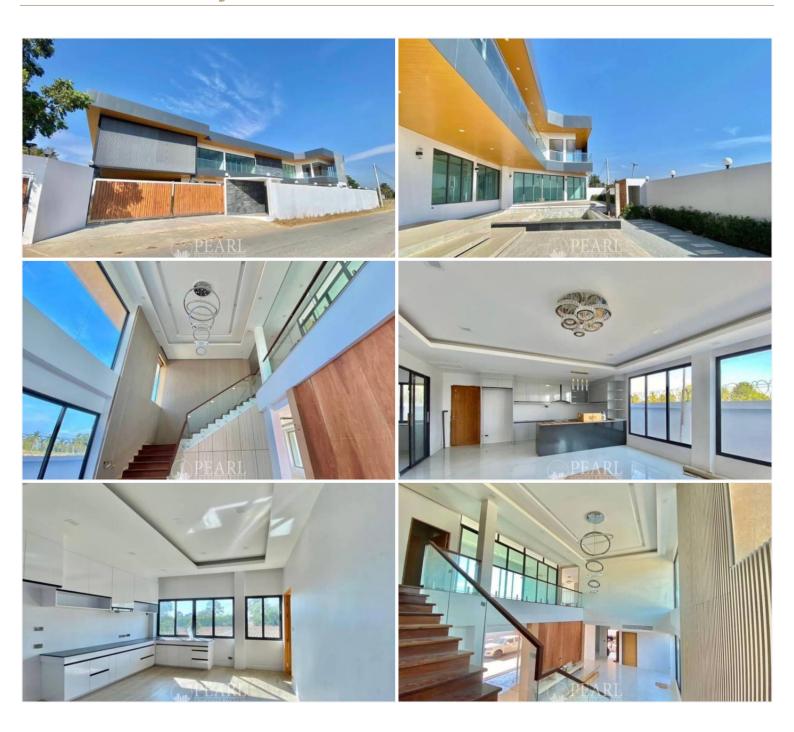

# Luxury 2-storey Villa in East Pattaya - 5 Bed 6 Bath

Pattaya, East Pattaya, Thailand Reference: 6991

**\$25,000,000** 





5 Bedrooms 6 Bathrooms Villa

## **Property Description**

This 2-storey villa is located in East Pattaya area. Just short drive to motorway 7 and International School, 15 minutes to Jomtien Beach. This house is sitting on a plot of land of 800 Sq.m (200 Sq.wah) offering 650 Sqm. of living space. Consists of 5 bedrooms and 6 bathrooms. It comes fully furnished with living area, kitchen, dining area and 6 parking spaces.

### Photo Gallery







#### **Property Details**

• Property Type: Villa

• Location: Pattaya, East Pattaya, Thailand

Internal Area: 650m²
 Land Area: 800m²
 Price: \$25,000,000

Bedrooms: 5Bathrooms: 6

#### **Property Features**

- Jacuzzi
- Swimming Pool
- Air Conditioning
- Balcony
- Car Park
- Electricity

#### Location