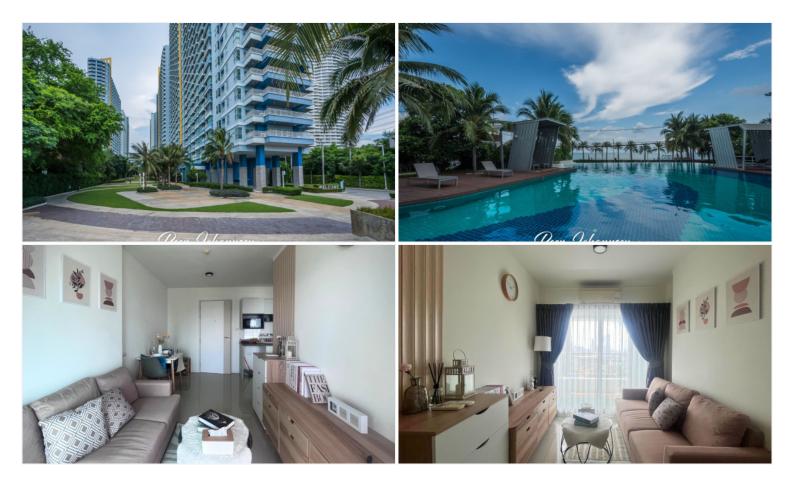

### **Property Description**

Lumpini Park Beach is located in Jomtien. Just a short drive to Sukumvit road and Jomtien Beach. This 1 bedroom 1 bathroom is situated on the 14th floor in building A offering 32.74 Sqm. of living space. It comes fully furnished with European kitchen, a dining area, and living area. The facilities: Two huge swimming pools with ocean views, an infinity pool, sky lounge, library with computers and internet access, playground and basketball practice court. 4 floors of garage parking. Sauna, gym with ocean views, Lots of restrooms, some with shower rooms, laundry rooms with washers and dryers. (Thai name)