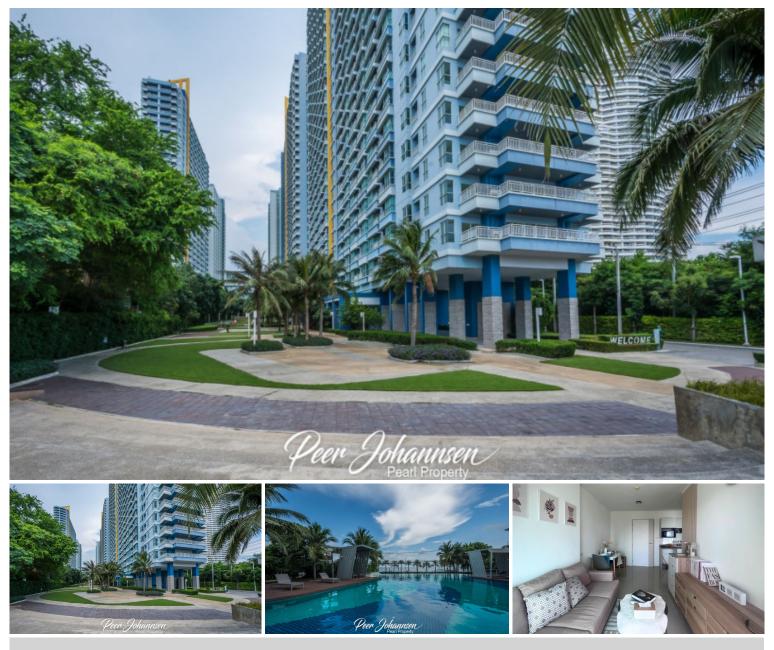

### **Property Description**

Lumpini Park Beach is located in Jomtien. Just a short drive to Sukumvit road and Jomtien Beach. This 1 bedroom 1 bathroom is situated on the 14th floor in building A offering 32.74 Sqm. of living space. It comes fully furnished with European kitchen, a dining area, and living area. The facilities: Two huge swimming pools with ocean views, an infinity pool, sky lounge, library with computers and internet access, playground and basketball practice court. 4 floors of garage parking. Sauna, gym with ocean views, Lots of restrooms, some with shower rooms, laundry rooms with washers and dryers. (Thai name)