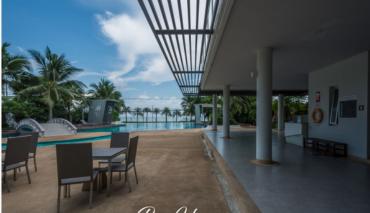

### **Property Description**

Lumpini Park Beach is located in Jomtien. Just a short drive to Sukumvit road and Jomtien Beach. This 1 bedroom 1 bathroom is situated on the 14th floor in building A offering 32.74 Sqm. of living space. It comes fully furnished with European kitchen, a dining area, and living area. The facilities: Two huge swimming pools with ocean views, an infinity pool, sky lounge, library with computers and internet access, playground and basketball practice court. 4 floors of garage parking. Sauna, gym with ocean views, Lots of restrooms, some with shower rooms, laundry rooms with washers and dryers. (Thai name)

#### **Property Features**

- Security
- Gym
- Swimming Pool
- Air Conditioning
- Balcony
- Car Park
- Electricity
- Lift