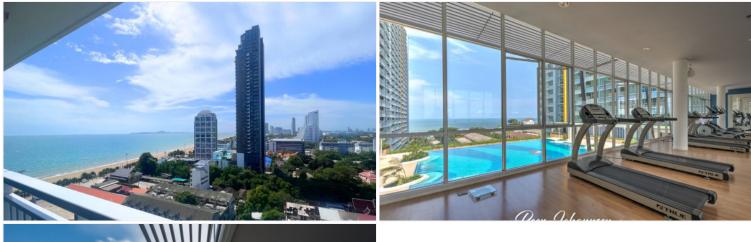

### **Property Description**

Lumpini Park Beach is located in Jomtien. Just a short drive to Sukumvit road and Jomtien Beach. This 1 bedroom 1 bathroom is situated on the 14th floor in building A offering 32.74 Sqm. of living space. It comes fully furnished with European kitchen, a dining area, and living area. The facilities: Two huge swimming pools with ocean views, an infinity pool, sky lounge, library with computers and internet access, playground and basketball practice court. 4 floors of garage parking. Sauna, gym with ocean views, Lots of restrooms, some with shower rooms, laundry rooms with washers and dryers. (Thai name)