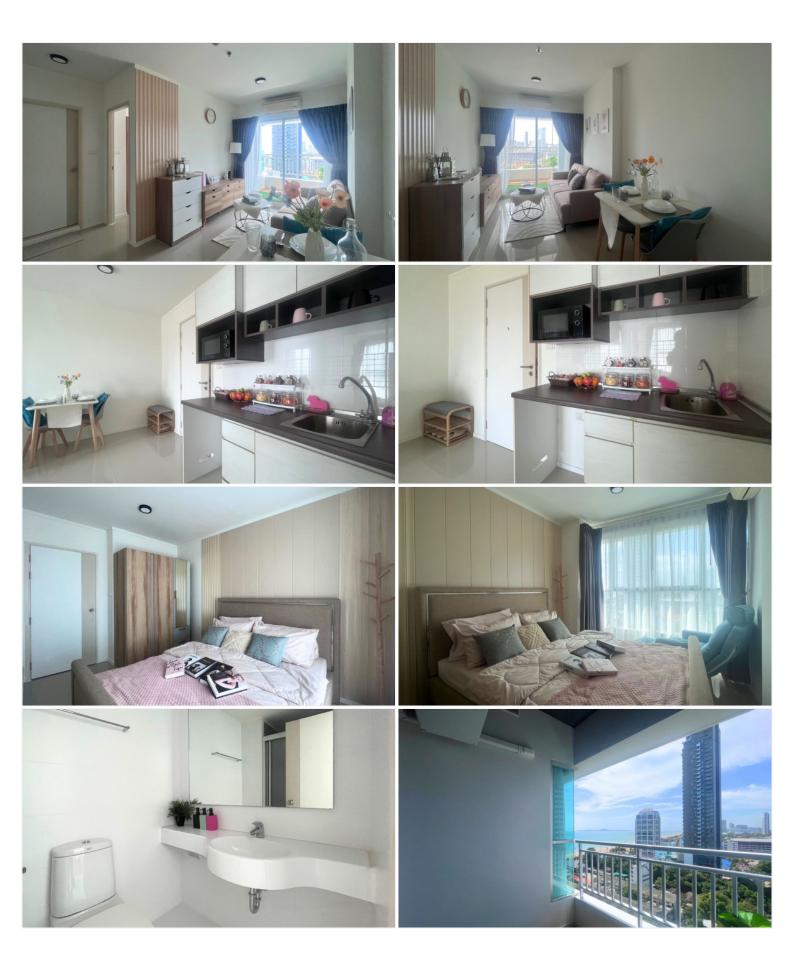

### **Property Description**

Lumpini Park Beach is located in Jomtien. Just a short drive to Sukumvit road and Jomtien Beach. This 1 bedroom 1 bathroom is situated on the 14th floor in building A offering 32.74 Sqm. of living space. It comes fully furnished with European kitchen, a dining area, and living area. The facilities: Two huge swimming pools with ocean views, an infinity pool, sky lounge, library with computers and internet access, playground and basketball practice court. 4 floors of garage parking. Sauna, gym with ocean views, Lots of restrooms, some with shower rooms, laundry rooms with washers and dryers. (Thai name)