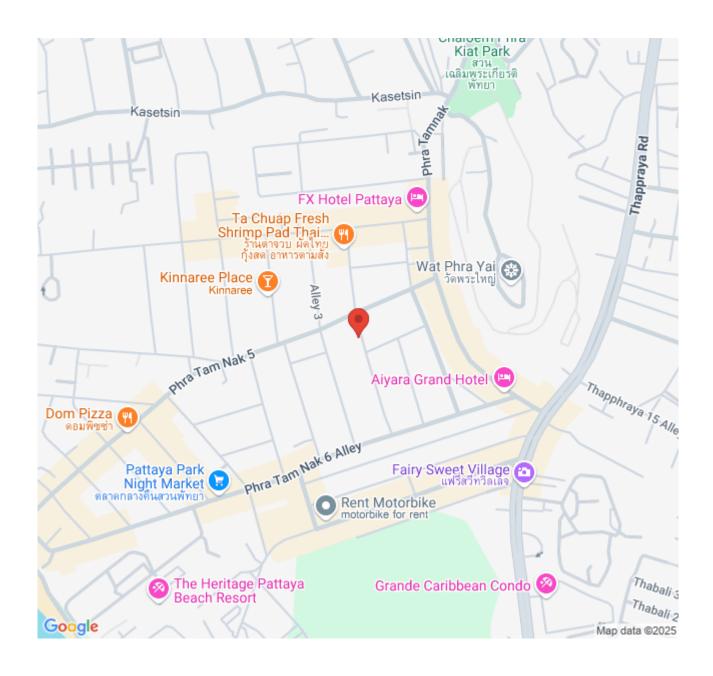

ifestyle & Location:                  |

**Unit Sizes:** Approximately 76 to 127 sqm

### Pearl Property Pattaya

Situated in the prestigious Pratumnak Hill area, residents enjoy a peaceful setting while being just minutes away from Pattaya City and Jomtien Beach. The neighborhood boasts a variety of dining options, including renowned restaurants like Café des Amis and Bruno's. Essential amenities such as 7-Eleven, massage parlors, and local markets are within walking distance, enhancing daily convenience.

### Photo Gallery







# **Property Details**

• Property Type: Condo

• Location: Muang Pattaya, Pratamnak, Thailand

• Internal Area: 1600m²

• Price: \$5,800,000

Bedrooms: 1Bathrooms: 0

## **Property Features**

- Swimming Pool
- Car Park
- Lift
- Disabled Access

### Location