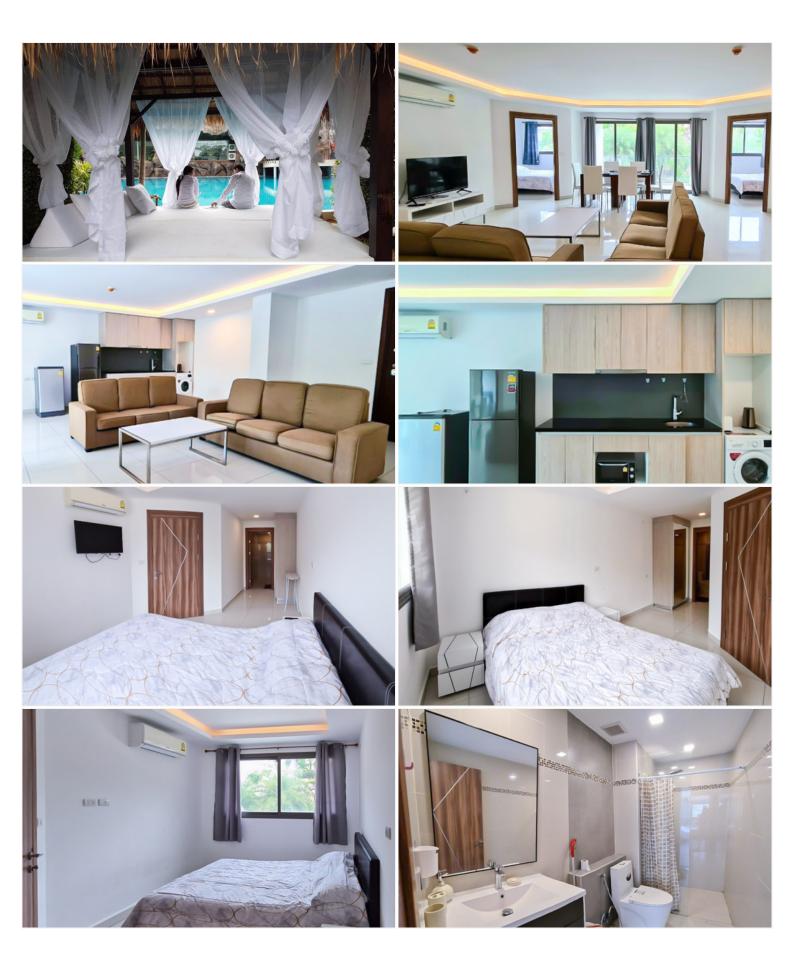

## **Property Description**

Laguna Beach Resort 3 - The Maldives is Jomtien's grandest resort development consisting of 7 buildings with a total of 1,750 units. The project focuses on the Maldives theme to bring the new resort experience to Pattaya with the 5,000 sqm of lagoon pool running through the entire development. This unit has 83 sqm. 2 bedrooms, 2 bathrooms, and fully furnished with a pool view on the 2nd floor. Laguna Beach Resort 3 is located on Thepprasit Soi 9 which is just 750 meters from Jomtien Beach. The abundance of facilities is proposed for all residents such as a fully-equipped gym, massage and spa, and 3 different pool areas with tropical landscape views.

## **Property Details**

- Property Type: Condo
- Location: Pattaya, South Pattaya, Thailand
- Internal Area: 83m<sup>2</sup>
- Land Area: 25000m<sup>2</sup>
- Price: \$2,790,000
- Bedrooms: 2
- Bathrooms: 2