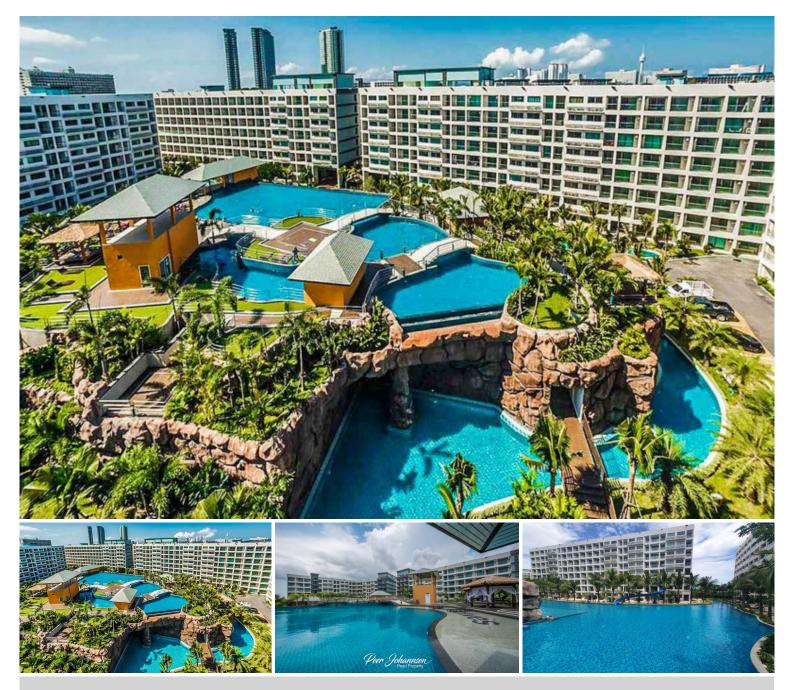

## **Property Description**

Laguna Beach Resort 3 - The Maldives is Jomtien's grandest resort development consisting of 7 buildings with a total of 1,750 units. The project focuses on the Maldives theme to bring the new resort experience to Pattaya with the 5,000 sqm of lagoon pool running through the entire development. This unit has 83 sqm. 2 bedrooms, 2 bathrooms, and fully furnished with a pool view on the 2nd floor. Laguna Beach Resort 3 is located on Thepprasit Soi 9 which is just 750 meters from Jomtien Beach. The abundance of facilities is proposed for all residents such as a fully-equipped gym, massage and spa, and 3 different pool areas with tropical landscape views.