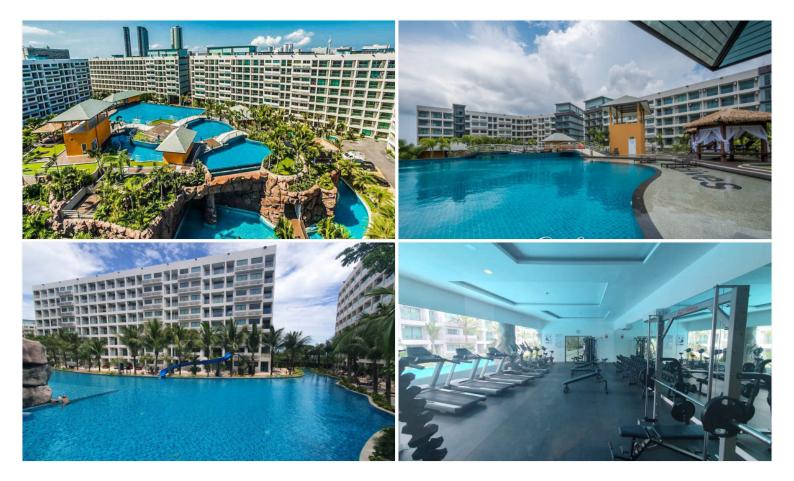

## **Property Description**

Laguna Beach Resort 3 - The Maldives is Jomtien's grandest resort development consisting of 7 buildings with a total of 1,750 units. The project focuses on the Maldives theme to bring the new resort experience to Pattaya with the 5,000 sqm of lagoon pool running through the entire development. This unit has 83 sqm. 2 bedrooms, 2 bathrooms, and fully furnished with a pool view on the 2nd floor. Laguna Beach Resort 3 is located on Thepprasit Soi 9 which is just 750 meters from Jomtien Beach. The abundance of facilities is proposed for all residents such as a fully-equipped gym, massage and spa, and 3 different pool areas with tropical landscape views.

#### **Property Features**

- Security
- Gym
- Swimming Pool
- Air Conditioning
- Balcony
- Car Park
- Electricity
- Integral Kitchen
- Alarm
- Children's Area
- Concierge
- Guardhouse
- Lift