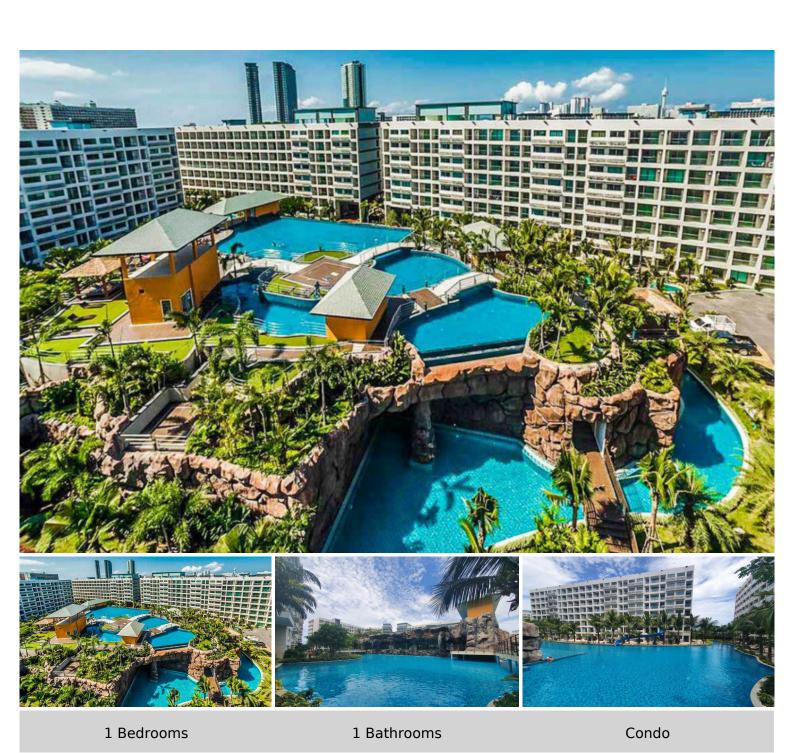

## **Property Description**

Laguna Beach Resort 3 - The Maldives is Jomtien's grandest resort development consisting of 7 buildings with a total of 1,750 units. The project focuses on the Maldives theme to bring the new resort experience to Pattaya with the 5,000 sqm of lagoon pool running through the entire development. Laguna Beach Resort 3 is located on Thepprasit Soi 9 where is just 750 meters from Jomtien Beach. The abundance of facilities is proposed for all residents such as a fully-equipped gym, massage and spa, 3 different pool areas with tropical landscape views.

### **Property Details**

• Property Type: Condo

• Location: Pattaya, South Pattaya, Thailand

Internal Area: 37.23m²
 Land Area: 25000m²
 Price: \$1,875,000

Bedrooms: 1Bathrooms: 1