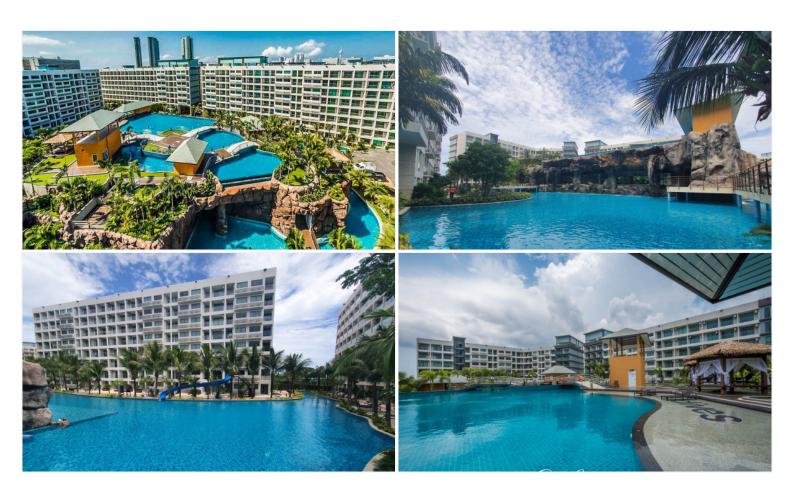

## **Property Description**

Laguna Beach Resort 3 - The Maldives is Jomtien's grandest resort development consisting of 7 buildings with a total of 1,750 units. The project focuses on the Maldives theme to bring the new resort experience to Pattaya with the 5,000 sqm of lagoon pool running through the entire development. Laguna Beach Resort 3 is located on Thepprasit Soi 9 where is just 750 meters from Jomtien Beach. The abundance of facilities is proposed for all residents such as a fully-equipped gym, massage and spa, 3 different pool areas with tropical landscape views.