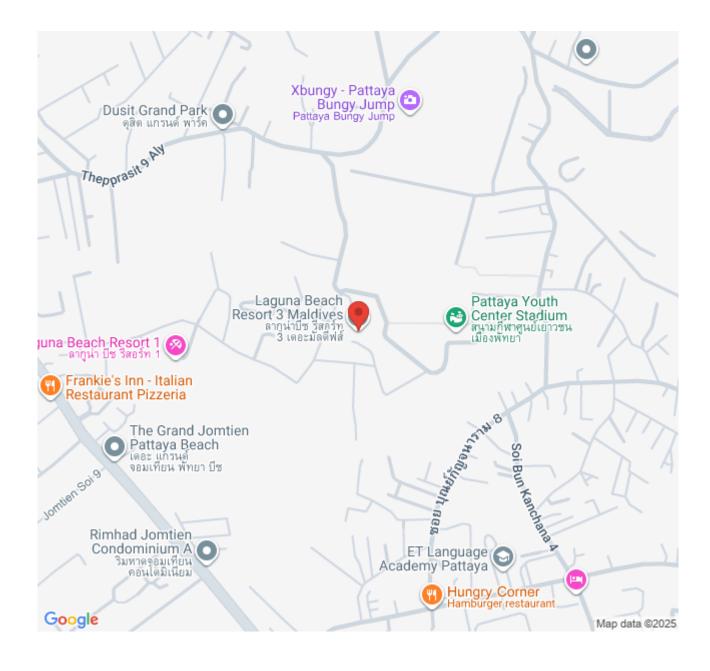

new resort experience to Pattaya with the 5,000 sqm of lagoon pool running through the entire development. Laguna Beach Resort 3 is located on Thepprasit Soi 9 where is just 750 meters from Jomtien Beach. The abundance of facilities is proposed for all residents such as a fully-equipped gym, massage and spa, 3 different pool areas with tropical landscape views.

#### Photo Gallery





### **Property Details**

• Property Type: Condo

• Location: Pattaya, South Pattaya, Thailand

Internal Area: 37.23m²
 Land Area: 25000m²
 Price: \$1,875,000

Bedrooms: 1Bathrooms: 1

#### **Property Features**

- Air Conditioning
- Alarm
- Balcony
- Car Park
- Children's Area
- Electricity
- Guardhouse
- Gym
- Integral Kitchen
- Internet
- Jacuzzi
- Lift
- Office
- Security
- Swimming Pool

#### Location