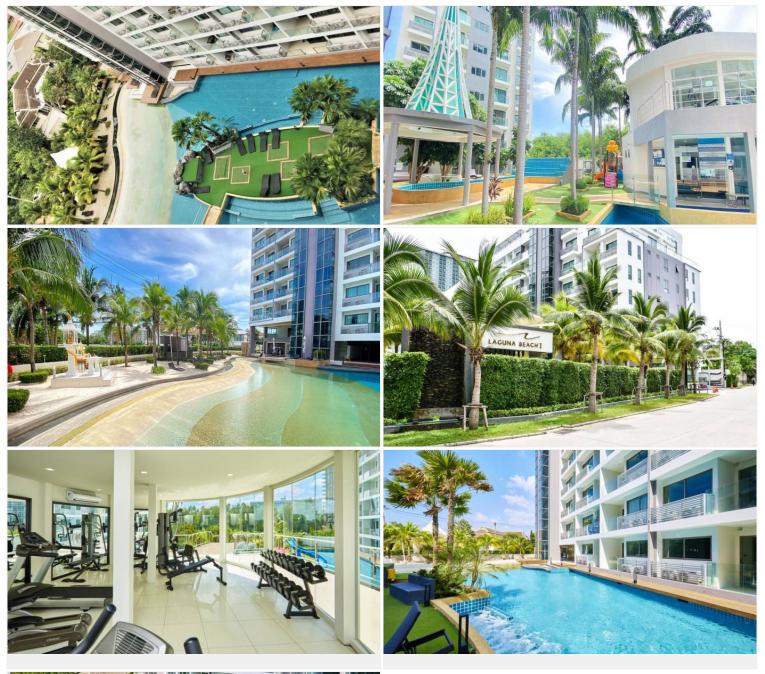

# **Property Description**

Laguna Beach Resort offers an unparalleled living experience with its luxury resort-style amenities and prime location. The condominium boasts a stunning 1,300 square metre lagoon-style swimming pool, complete with a wave generator, artificial sandy beach, jacuzzi, and water park. Ideal for both relaxation and entertainment, residents can enjoy these top-notch facilities just steps from their door. Located only a 4-minute drive from the vibrant Jomtien Beach, the resort is surrounded by diverse shops, restaurants, and marine activities. Additionally, Pattaya City is within easy reach, providing a wealth of nightlife and tourist attractions. Developed by Heights Holdings and completed in 2015, the project features three buildings with a total of 660 residential units. Security is a top priority, with a 24-hour system and CCTV surveillance in place. Other amenities include a fitness centre, on-site restaurants, bar, children's area, and ample parking. Choose from a range of unit types, including studios, one-bedroom, and two-bedroom options, designed to cater to various lifestyles and preferences. Embrace the ultimate resort living at Laguna Beach Resort.