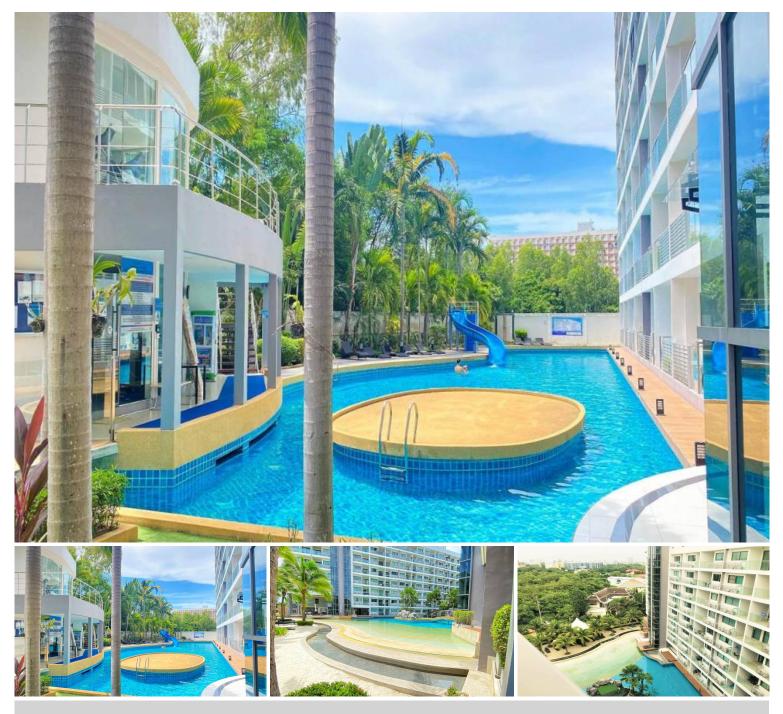

# **Property Description**

Laguna Beach Resort offers an unparalleled living experience with its luxury resort-style amenities and prime location. The condominium boasts a stunning 1,300 square metre lagoon-style swimming pool, complete with a wave generator, artificial sandy beach, jacuzzi, and water park. Ideal for both relaxation and entertainment, residents can enjoy these top-notch facilities just steps from their door. Located only a 4-minute drive from the vibrant Jomtien Beach, the resort is surrounded by diverse shops, restaurants, and marine activities. Additionally, Pattaya City is within easy reach, providing a wealth of nightlife and tourist attractions. Developed by Heights Holdings and completed in 2015, the project features three buildings with a total of 660 residential units. Security is a top priority, with a 24-hour system and CCTV surveillance in place. Other amenities include a fitness centre, on-site restaurants, bar, children's area, and ample parking. Choose from a range of unit types, including studios, one-bedroom, and two-bedroom options, designed to cater to various lifestyles and preferences. Embrace the ultimate resort living at Laguna Beach Resort.