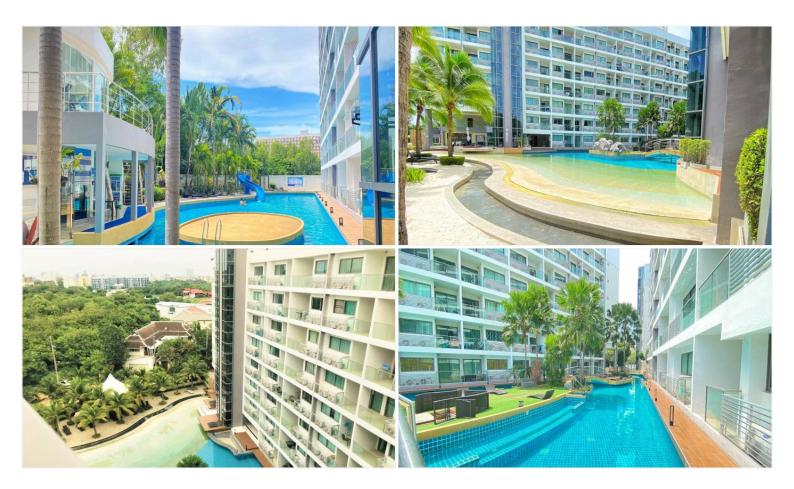

# **Property Description**

Laguna Beach Resort offers an unparalleled living experience with its luxury resort-style amenities and prime location. The condominium boasts a stunning 1,300 square metre lagoon-style swimming pool, complete with a wave generator, artificial sandy beach, jacuzzi, and water park. Ideal for both relaxation and entertainment, residents can enjoy these top-notch facilities just steps from their door. Located only a 4-minute drive from the vibrant Jomtien Beach, the resort is surrounded by diverse shops, restaurants, and marine activities. Additionally, Pattaya City is within easy reach, providing a wealth of nightlife and tourist attractions. Developed by Heights Holdings and completed in 2015, the project features three buildings with a total of 660 residential units. Security is a top priority, with a 24-hour system and CCTV surveillance in place. Other amenities include a fitness centre, on-site restaurants, bar, children's area, and ample parking. Choose from a range of unit types, including studios, one-bedroom, and two-bedroom options, designed to cater to various lifestyles and preferences. Embrace the ultimate resort living at Laguna Beach Resort.