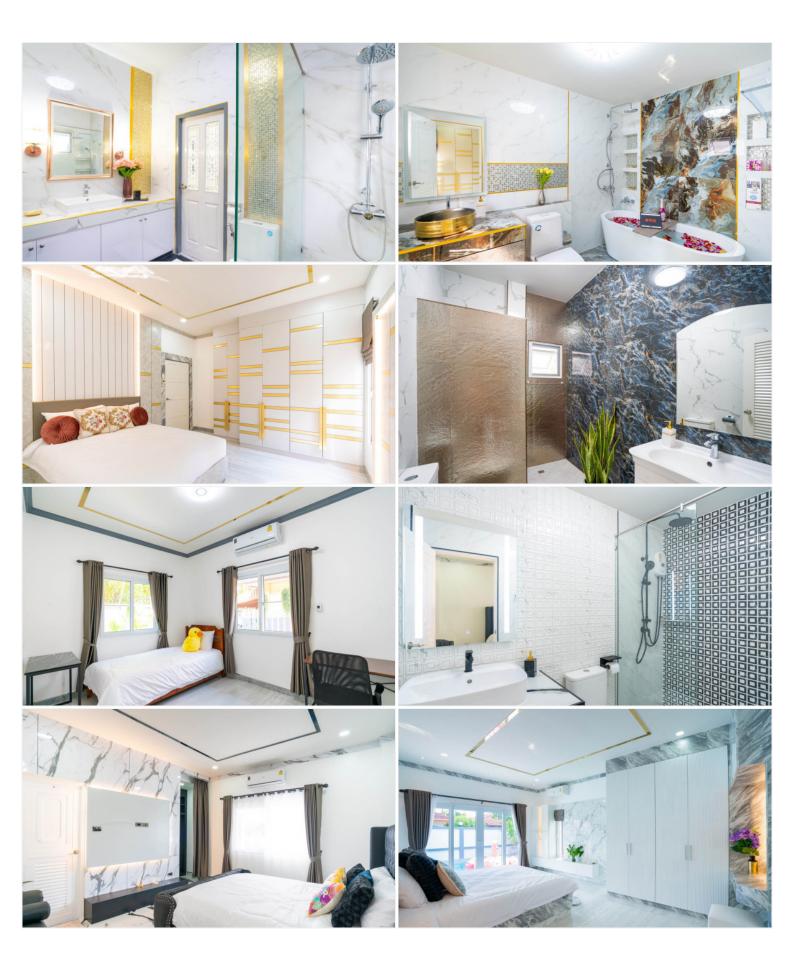

## **Property Description**

This is a fully furnished modern house in Jomtien Garden Village, convenient living with 4 bedrooms and 4 bathrooms, wide space dining and living room, a private swimming pool 3.5 x 8 meters, fitted Thai and European Kitchen, and double car parking. It is located in Soi Chaiyapruk2 which is approximately 10 minutes drive to Jomtien Beach and Pattaya City and easy reach to local attractions.

#### **Property Details**

- Property Type: Villa
- Location: Pattaya, East Pattaya, Thailand
- Internal Area: 200m<sup>2</sup>
- Land Area: 376m<sup>2</sup>
- Price: \$9,990,000
- Bedrooms: 4
- Bathrooms: 4