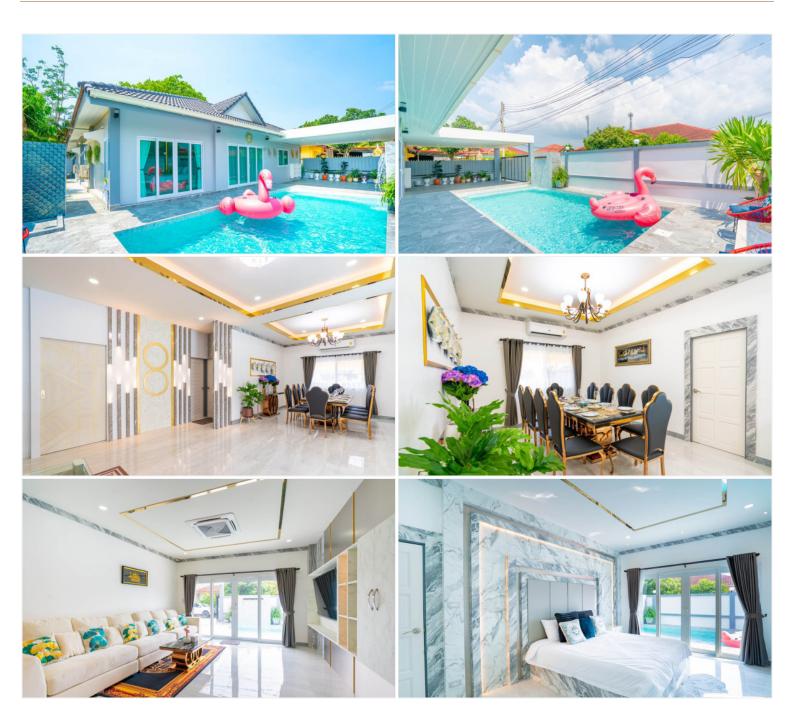

## **Property Description**

This is a fully furnished modern house in Jomtien Garden Village, convenient living with 4 bedrooms and 4 bathrooms, wide space dining and living room, a private swimming pool 3.5 x 8 meters, fitted Thai and European Kitchen, and double car parking. It is located in Soi Chaiyapruk2 which is approximately 10 minutes drive to Jomtien Beach and Pattaya City and easy reach to local attractions.

#### **Property Details**

- Property Type: Villa
- Location: Pattaya, East Pattaya, Thailand
- Internal Area: 200m<sup>2</sup>
- Land Area: 376m<sup>2</sup>
- Price: \$9,990,000
- Bedrooms: 4
- Bathrooms: 4

#### **Property Features**

- Security
- Jacuzzi
- Swimming Pool