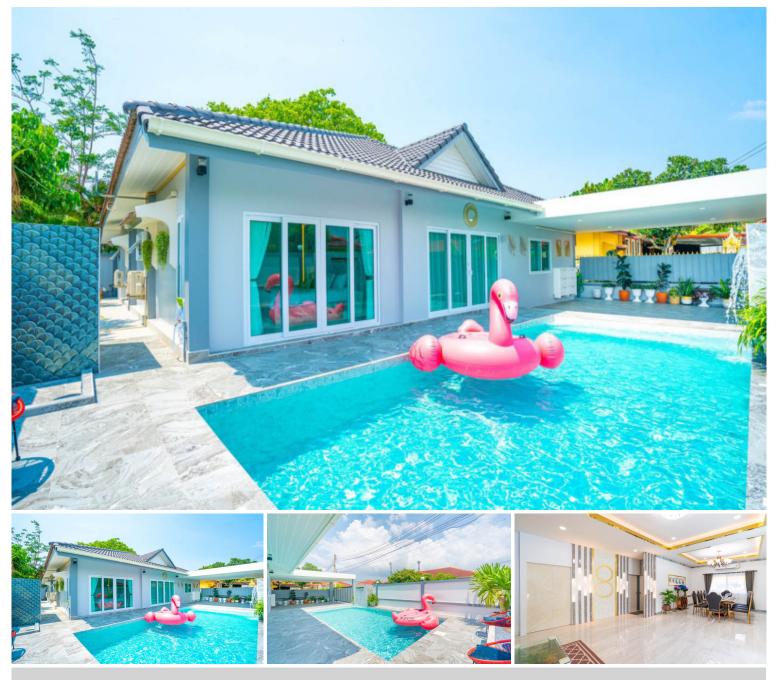

## Jomtien Garden Village - 4 Bed 4 Bath

Pattaya, East Pattaya, Thailand Reference: 6641

# **\$9,990,000**

4 Bedrooms

4 Bathrooms

Villa

## **Property Description**

This is a fully furnished modern house in Jomtien Garden Village, convenient living with 4 bedrooms and 4 bathrooms, wide space dining and living room, a private swimming pool 3.5 x 8 meters, fitted Thai and European Kitchen, and double car parking. It is located in Soi Chaiyapruk2 which is approximately 10 minutes drive to Jomtien Beach and Pattaya City and easy reach to local attractions.

#### **Property Details**

- Property Type: Villa
- Location: Pattaya, East Pattaya, Thailand
- Internal Area: 200m<sup>2</sup>
- Land Area: 376m<sup>2</sup>
- Price: \$9,990,000
- Bedrooms: 4
- Bathrooms: 4

#### **Property Features**

- Security
- Jacuzzi
- Swimming Pool