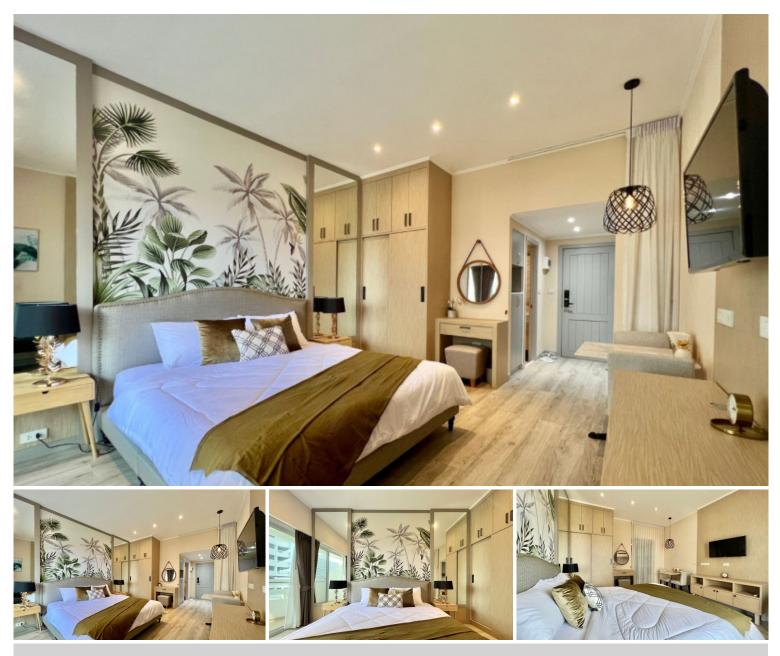

### **Property Description**

Jomtien Condotel a resort-style condominium offers the perfect combination between a blissful beachfront atmosphere and a truly relaxing stay. Positioned in the potential location, it offers the most convenient living with only a few steps to Dongtan Beach. Close to everything you could wish, restaurants, bars, taxi routes, Just 10 minutes drive to Pattaya City and Jomtien. Moreover, every residential unit is divided into perfect proportions taking into account the optimal use of the space. It also features full facilities, including a large outdoor swimming pool, fully-equipped fitness center and 24-hour security system.

### **Property Details**

- Property Type: Condo
- Location: Pattaya, Jomtien, Thailand
- Internal Area: 36m<sup>2</sup>
- Land Area: 36m<sup>2</sup>
- Price: \$2,700,000
- Bedrooms: 1
- Bathrooms: 1