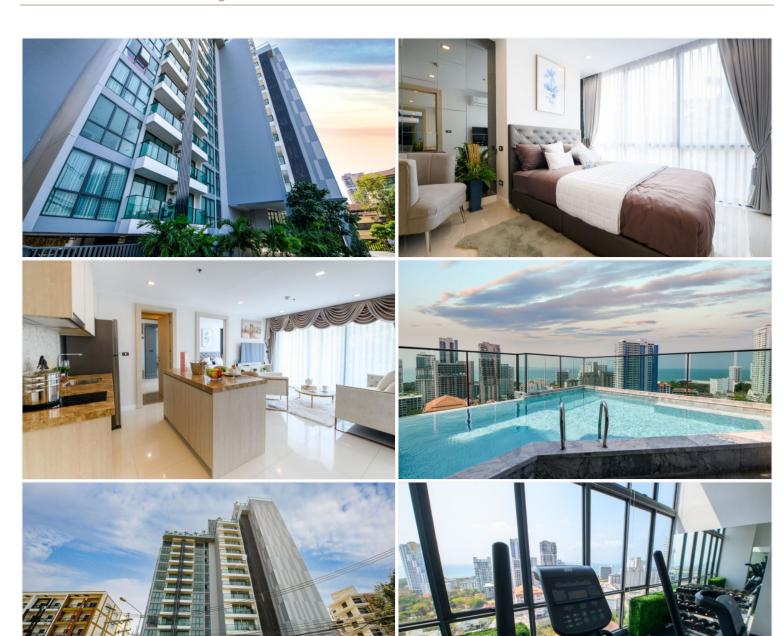

## **Property Description**

The Jewel is a modern mid-rise condominium with a total of 121 units across 15 floors, located on Pratamnak hill. Mixing of 1-bedroom and 2-bedroom types, including stunning corner units and penthouses. Its design combines a perfect balance between the traditional and modern, focusing on earth tones decoration matching with luxury fixtures. The project provides all facilities on the 14th floor, including an infinity-edge swimming pool, a fully-equipped gym, and a sauna.

### Photo Gallery

### **Property Features**

- Security
- Gym
- Sauna
- Swimming Pool
- Air Conditioning
- Balcony
- Car Park
- Alarm
- Lift
- Office