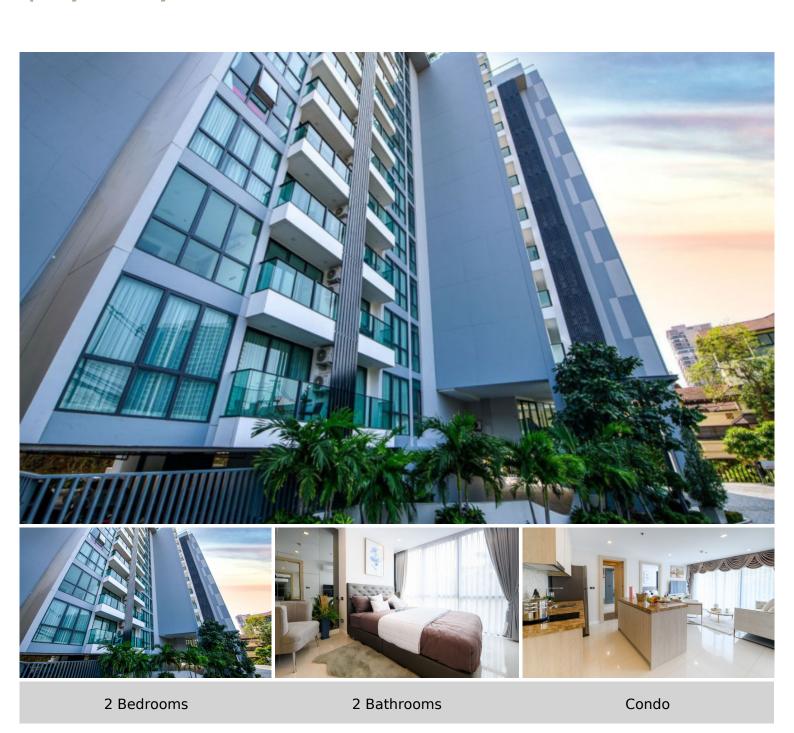

## Jewel Pratumnak - 2 Bed 2 Bath (Type D)

Pattaya, Bang Lamung, Thailand Reference: 21960

## **Property Description**

The Jewel is a modern mid-rise condominium with a total of 121 units across 15 floors, located on Pratamnak hill. Mixing of 1-bedroom and 2-bedroom types, including stunning corner units and penthouses. Its design combines a perfect balance between the traditional and modern, focusing on earth tones decoration matching with luxury fixtures. The project provides all facilities on the 14th floor, including an infinity-edge swimming pool, a fully-equipped gym, and a sauna.

# **Property Details**

• Property Type: Condo

• Location: Pattaya, Bang Lamung, Thailand

• Internal Area: 65m<sup>2</sup>

Land Area: 1m²
Price: \$5,995,000

Bedrooms: 2Bathrooms: 2