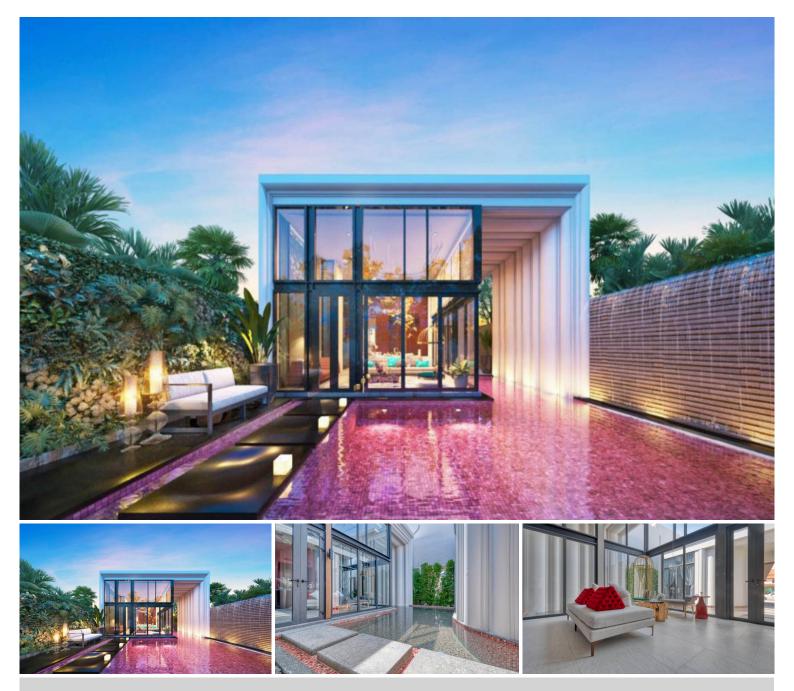

## **Property Description**

Inara offers an ultra-luxury Thai modern pool villa with outstanding living space design under the concept of 'Escape to Extraordinary'. It totally consists of 19 villas only to ensure private and safe living. It is designed as a resort-style pool villa to fulfill your holiday with a private mosaic swimming pool and beautiful hanging garden. The project meets all different living styles by smart design of open-up spaces that connect all members together while everyone enjoys their own private zone. Inara Villa is situated on Thappraya Road where can access Jomtien, Pratamnak, Pattaya city, and other attractions at ease.