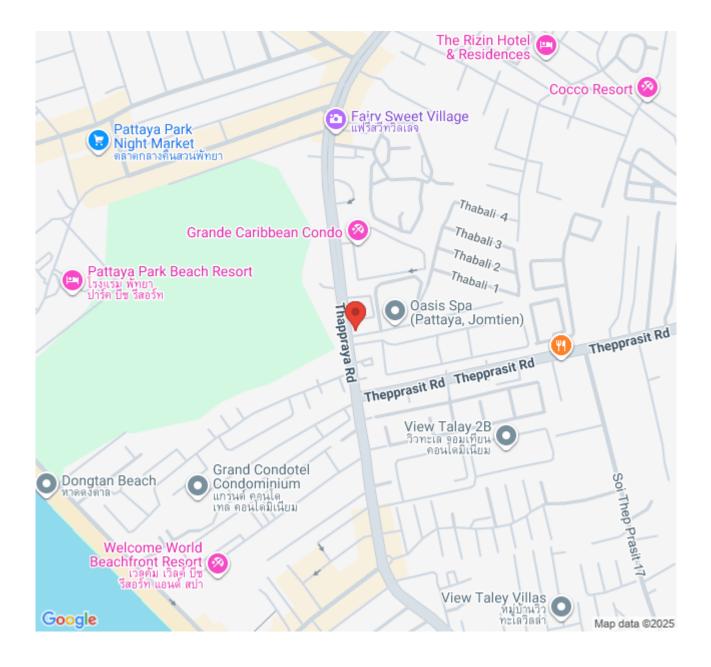

to Extraordinary'. It totally consists of 19 villas only to ensure private and safe living. It is designed as a resort-style pool villa to fulfill your holiday with a private mosaic swimming pool and beautiful hanging garden. The project meets all different living styles by smart design of open-up spaces that connect all members together while everyone enjoys their own private zone. Inara Villa is situated on Thappraya Road where can access Jomtien, Pratamnak, Pattaya city, and other attractions at ease.

### Photo Gallery





### **Property Details**

- Property Type: Villa
- Location: Pattaya, South Pattaya, Thailand
- Internal Area: 240m<sup>2</sup>
- Land Area: 260m<sup>2</sup>
- Price: \$20,780,000
- Bedrooms: 3
- Bathrooms: 3

#### **Property Features**

• Security

#### Location