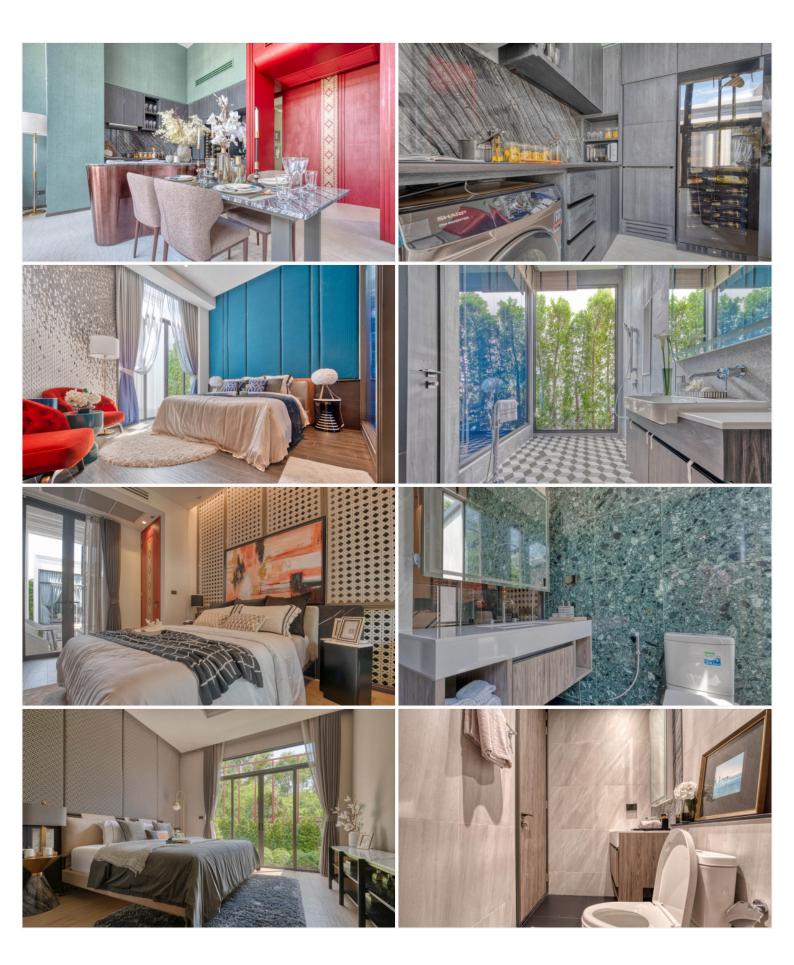

### Photo Gallery

### **Property Details**

- Property Type: Villa
- Location: Pattaya, South Pattaya, Thailand
- Internal Area: 240m<sup>2</sup>
- Land Area: 260m<sup>2</sup>
- Price: \$20,780,000
- Bedrooms: 3
- Bathrooms: 3