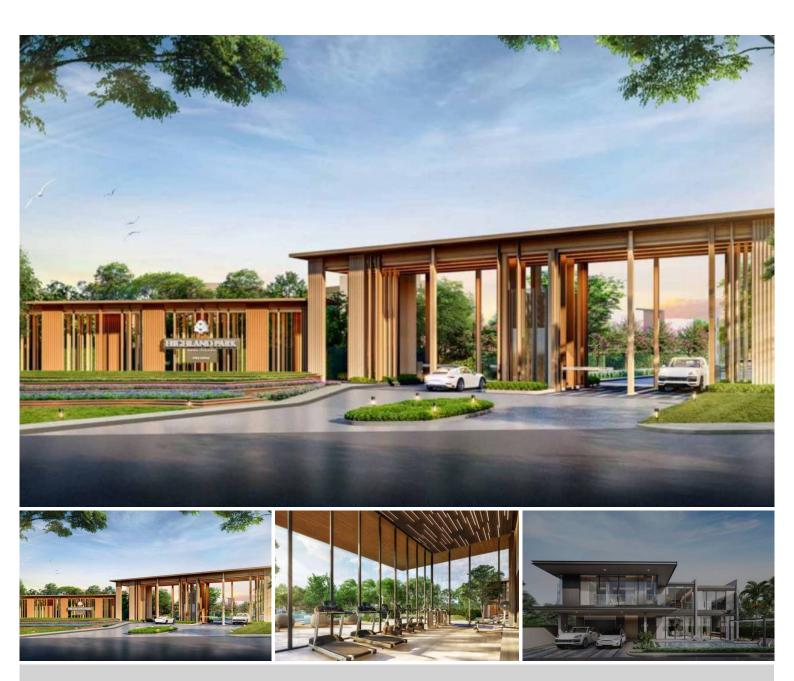

## **Property Description**

Introducing Highland Park Pool Villas: A Blend of Luxury and Tranquility

Nestled in the serene Huai Yai area of Pattaya, Highland Park Pool Villas epitomizes luxury living in a tranquil environment. Developed by Habitat Villa, a subsidiary of the renowned Habitat Group, this exclusive property spans over an impressive 50-2-87.5 Rai.

#### State-of-the-Art Facilities

Residents of Highland Park will enjoy a range of facilities designed for relaxation and recreation. These include a Kid's Room, Fitness Center, Kid's Pool, Multifunction Room, Swimming Pool, Shallow Pool, Lobby, Jacuzzi, BBQ Area, Playground, and a Running Track.