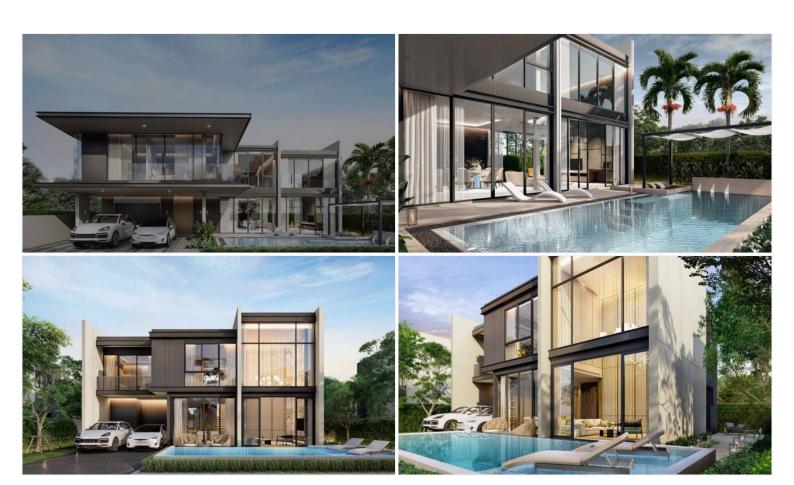

#### **Property Details**

The project features two types of exquisite 2-floor single houses: the Cassia Pool Villa and the Rosewood Grand Villa. With land sizes ranging from 61 to 152 Sq.w. and usable areas between 282 to 375 Sq.m., these villas are designed for spacious and comfortable living.