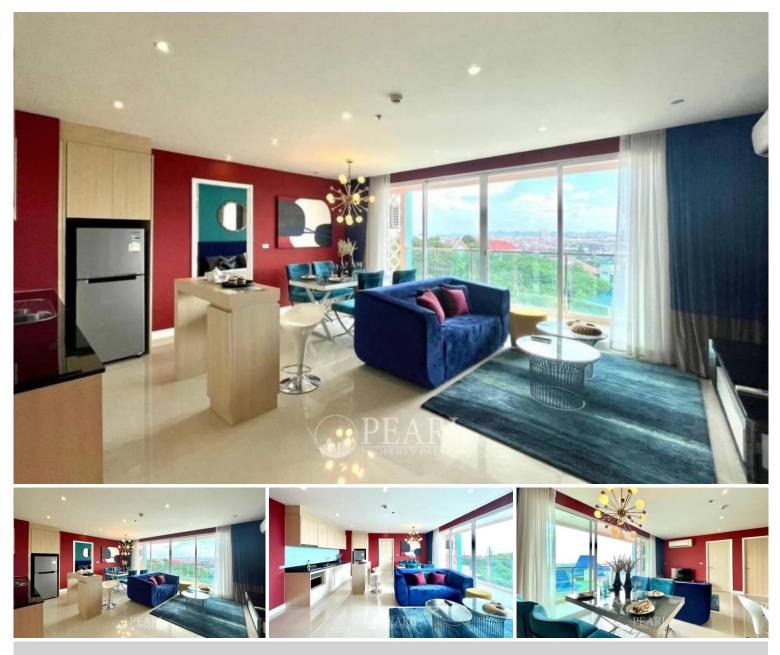

### **Property Description**

The Grande Caribbean Condo Resort Pattaya is strategically located on the Thappraya Road, which is the main road linking Pattaya centre and Jomtien, being conveniently situated on the public bus route half-way between the two areas. This beautiful 2 bedrooms and 2 bathrooms unit is situated on the 12th floor offering 73 Sqm. of living space. It comes fully furnished with European kitchen, a dining area and living area.