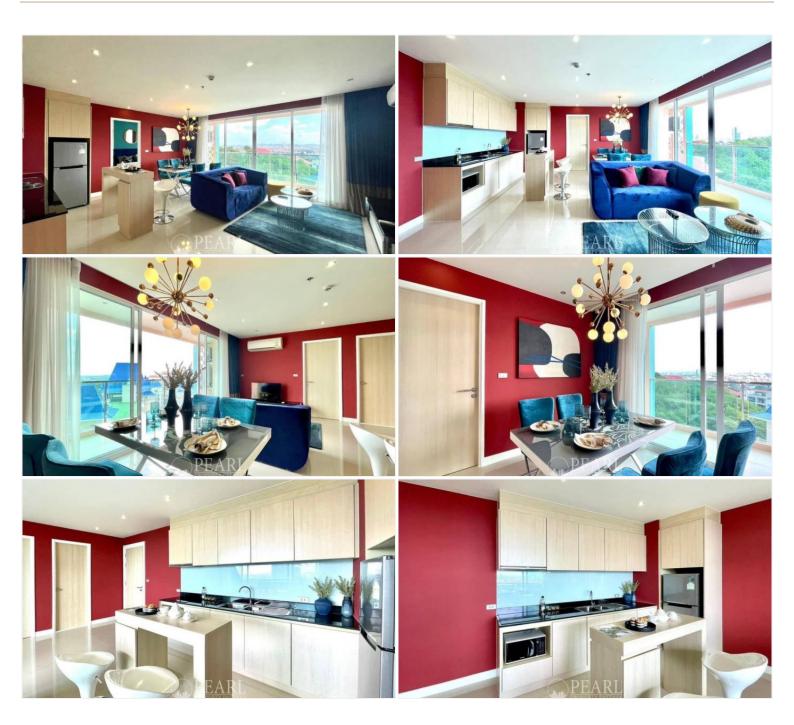

### **Property Description**

The Grande Caribbean Condo Resort Pattaya is strategically located on the Thappraya Road, which is the main road linking Pattaya centre and Jomtien, being conveniently situated on the public bus route half-way between the two areas. This beautiful 2 bedrooms and 2 bathrooms unit is situated on the 12th floor offering 73 Sqm. of living space. It comes fully furnished with European kitchen, a dining area and living area.