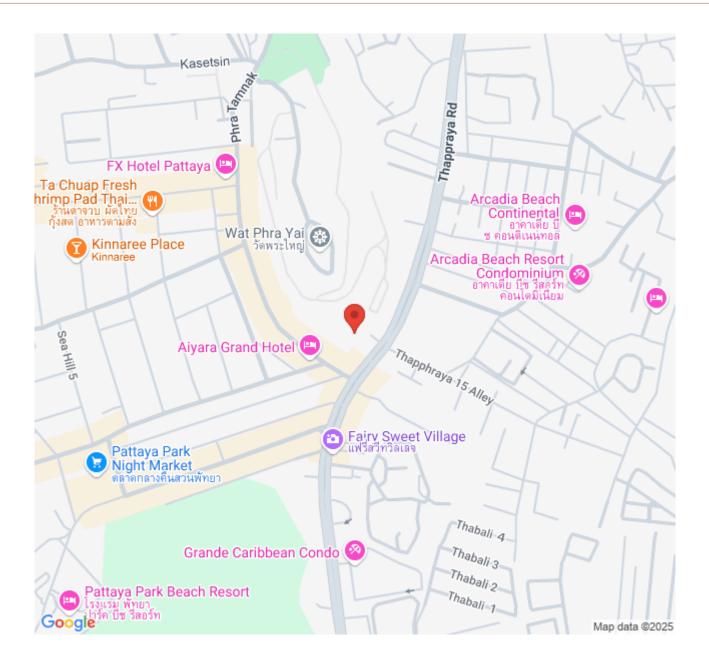

, Thappraya Road, Thailand Reference: 6529

## **\$5,990,000**



2 Bedrooms

2 Bathrooms

Condo

### **Property Description**

The Grande Caribbean Condo Resort Pattaya is strategically located on the Thappraya Road, which is the main road linking Pattaya centre and Jomtien, being conveniently situated on the public bus route half-way between the two areas. This beautiful 2 bedrooms and 2 bathrooms unit is situated on the 12th floor offering 73 Sqm. of living space. It comes fully furnished with European kitchen, a dining area and living area.

#### Photo Gallery





#### **Property Details**

- Property Type: Condo
- Location: Pattaya, Thappraya Road, Thailand
- Internal Area: 73m<sup>2</sup>
- Land Area: 73m<sup>2</sup>
- Price: \$5,990,000
- Bedrooms: 2
- Bathrooms: 2

#### Location