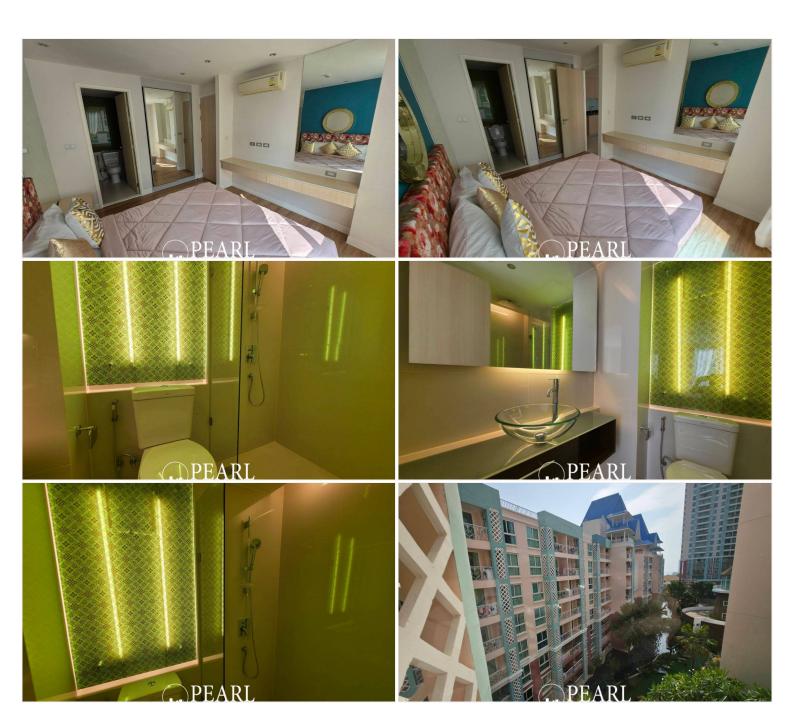

# Photo Gallery

## **Property Description**

| Condo for Sale: Grande Caribbean, Building C |
|----------------------------------------------|
| 🗓 Bedroom   1 Bathroom   36.23 sq.m.         |
| Foreign Quota                                |
| Price: 3.0 Million THB                       |

## **Property Details**

• Property Type: Condo

• Location: Pattaya, Thappraya Road, Thailand

• Internal Area: 36.23m<sup>2</sup>

Land Area: 36m²
 Price: \$3,036,605

Bedrooms: 1Bathrooms: 1