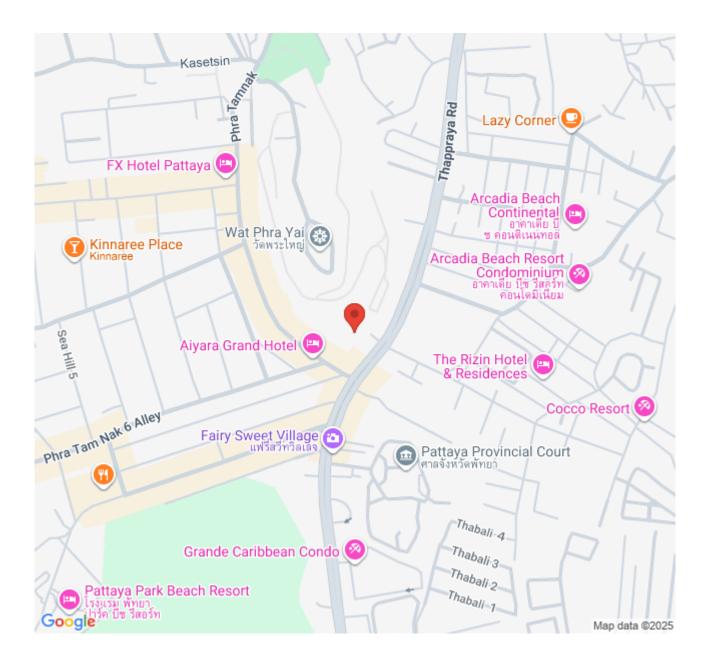

----------------------------------------------------------|
| ☐ Multi-level swimming pools with wave generators                          |
| $\hfill\square$ Fitness center   Game room   Kids' playroom   Mini theater |
| ☐ On-site restaurant   Library   Ample parking space                       |
| Security with CCTV surveillance                                            |

#### Interested? Contact us for more details or to schedule a viewing!

# Photo Gallery





## **Property Details**

• Property Type: Condo

• Location: Pattaya, Thappraya Road, Thailand

• Internal Area: 36.23m<sup>2</sup>

Land Area: 36m²
 Price: \$3,036,605

Bedrooms: 1Bathrooms: 1

## **Property Features**

- Security
- Gym
- Swimming Pool
- Air Conditioning
- Balcony
- Car Park
- Electricity
- Lift

### Location