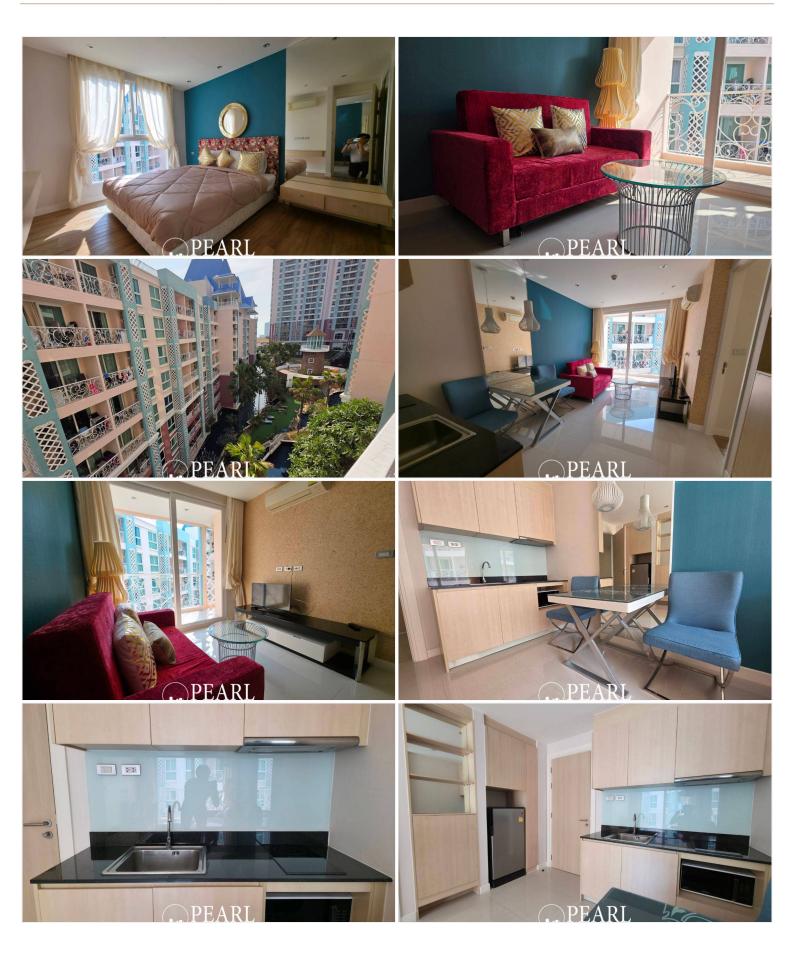

# Photo Gallery

## **Property Description**

| Condo for Sale: Grande Caribbean, Building C |
|----------------------------------------------|
| 🗓 Bedroom   1 Bathroom   36.23 sq.m.         |
| Foreign Quota                                |
| Price: 3.0 Million THB                       |

## **Property Details**

• Property Type: Condo

• Location: Pattaya, Thappraya Road, Thailand

• Internal Area: 36.23m<sup>2</sup>

Land Area: 36m²
 Price: \$3,036,605

Bedrooms: 1Bathrooms: 1