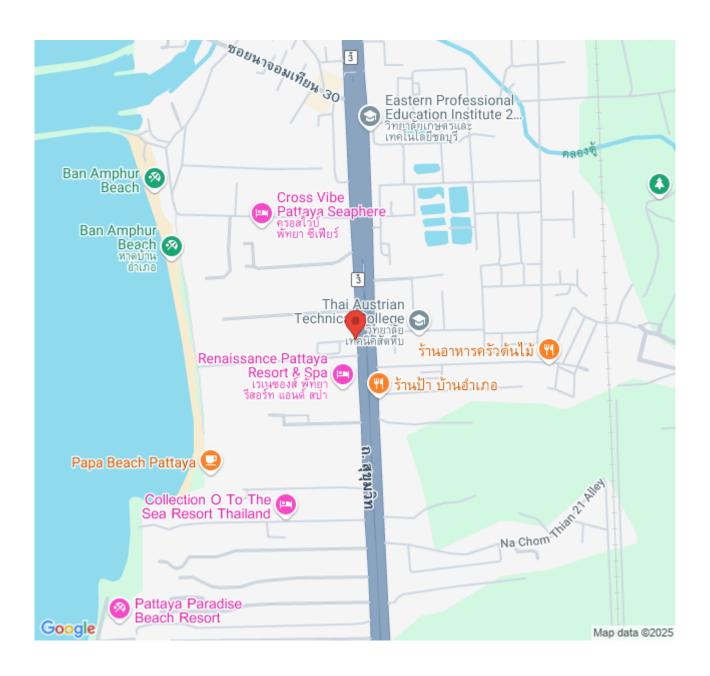

000**



# **Property Description**

The Grand View Condo Pattaya was completed in 1995 and comprises of a single building with 17 floors. Just 1 minutes walk to the Beach. All units is with fully furnished. If you're looking for a family-friendly day out, Jomtien Beach is just a short drive away. Here, you can enjoy swimming, sunbathing. If you're looking for a more lively atmosphere, Pattaya is just a short drive up the road.

## Photo Gallery





## **Property Details**

• Property Type: Condo

• Location: Pattaya, Ban Amphur, Thailand

Internal Area: 95m²
Land Area: 95m²
Price: \$5,690,000

Bedrooms: 2Bathrooms: 2

### **Property Features**

- Security
- Gym
- Swimming Pool
- Air Conditioning
- Balcony
- Car Park
- Electricity
- Alarm
- Children's Area
- Lift
- Office

#### Location