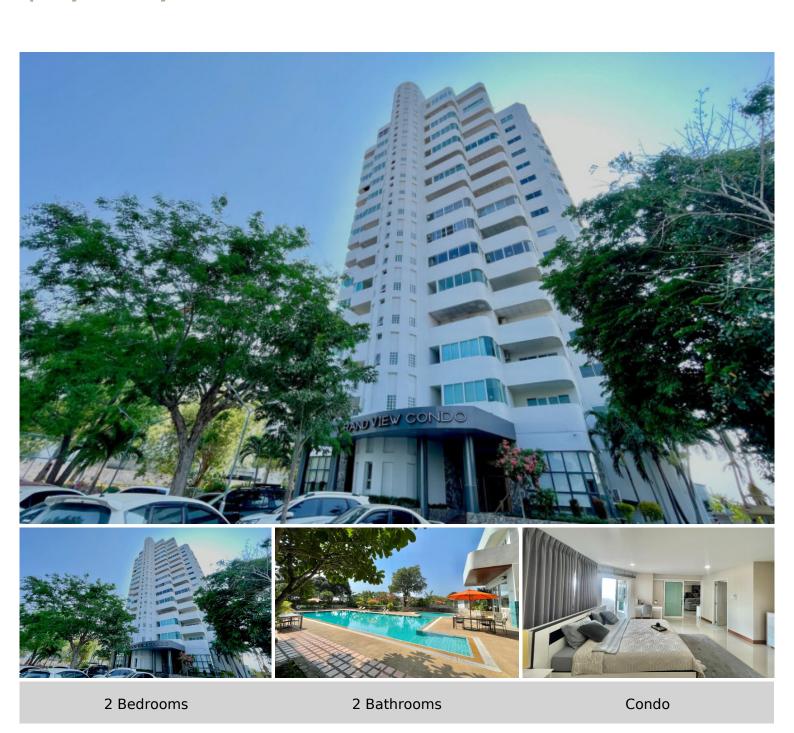

### **Grand View Condo - 2 bed 2 bath**

Pattaya, Ban Amphur, Thailand

Reference: 20938

# **Property Description**

The Grand View Condo Pattaya was completed in 1995 and comprises of a single building with 17 floors. Just 1 minutes walk to the Beach. All units is with fully furnished. If you're looking for a family-friendly day out, Jomtien Beach is just a short drive away. Here, you can enjoy swimming, sunbathing. If you're looking for a more lively atmosphere, Pattaya is just a short drive up the road.

## **Property Details**

• Property Type: Condo

• Location: Pattaya, Ban Amphur, Thailand

Internal Area: 95m²
Land Area: 95m²
Price: \$5,690,000

Bedrooms: 2Bathrooms: 2