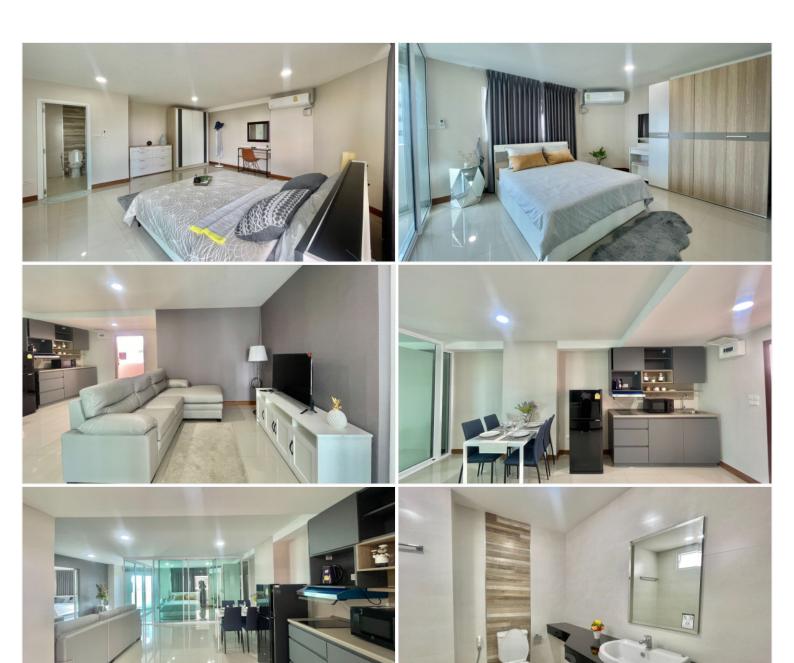

### **Grand View Condo - 2 bed 2 bath**

Pattaya, Ban Amphur, Thailand

Reference: 20938

# **\$5,690,000**



# **Property Description**

The Grand View Condo Pattaya was completed in 1995 and comprises of a single building with 17 floors. Just 1 minutes walk to the Beach. All units is with fully furnished. If you're looking for a family-friendly day out, Jomtien Beach is just a short drive away. Here, you can enjoy swimming, sunbathing. If you're looking for a more lively atmosphere, Pattaya is just a short drive up the road.

## Photo Gallery





## **Property Details**

• Property Type: Condo

• Location: Pattaya, Ban Amphur, Thailand

Internal Area: 95m²
Land Area: 95m²
Price: \$5,690,000

Bedrooms: 2Bathrooms: 2

### **Property Features**

- Security
- Gym
- Swimming Pool
- Air Conditioning
- Balcony
- Car Park
- Electricity
- Alarm
- Children's Area
- Lift
- Office

#### Location