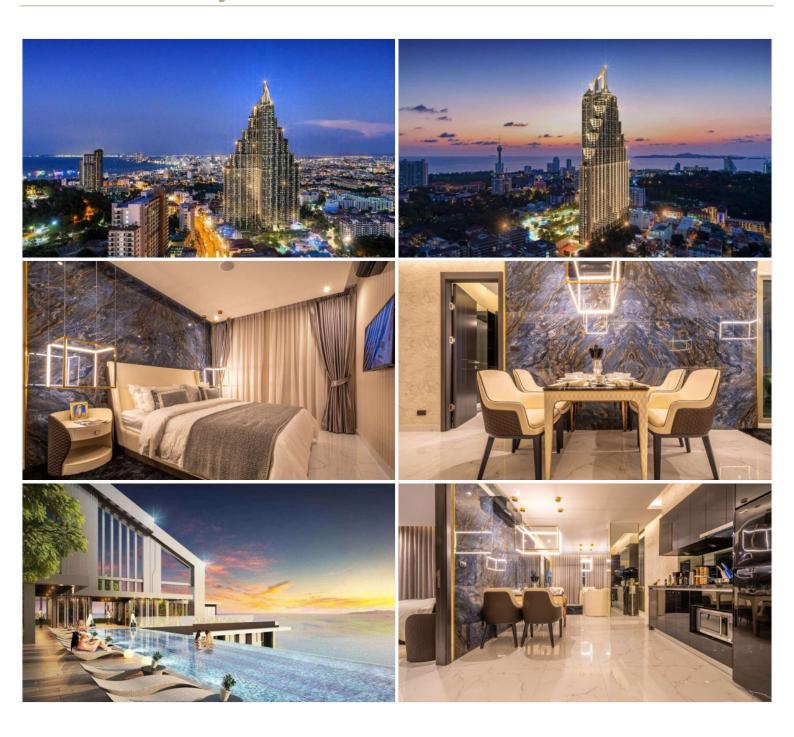

## **Property Description**

Grand Solaire Pattaya, a new dimension in luxury living, offers breathtaking views of Pattaya Bay, Koh Larn, and Jomtien Beach. The project, which is located on Thappraya Road Soi 15 in Bang Lamung, Chonburi, is a 67-story high-rise condominium with 2,326 residential units. The project is expected to be completed in December 2024 and is developed by SLR Development Co., Ltd.

#### **Project Information**

Grand Solaire Pattaya is located in the heart of Nong Prue, Pattaya, and provides residents with convenient access to the city's many attractions and local amenities. The project features two buildings and is situated on approximately 14 rai of land. It offers a wide range of residential units, including 1-bedroom units, 2-bedroom units, 2-bedroom units with a swimming pool, 3-bedroom units, 3-bedroom VIP units, 4-bedroom units with a swimming pool, and 5-bedroom units.

Luxury Amenities and Services

Grand Solaire Pattaya provides residents with a 5-star living experience, complete with modern interior design, premium furniture, and a wide range of luxurious amenities and services. These include a fitness center, swimming pool, garden, restaurant, yoga area, clubhouse, futsal field, table tennis, tennis court, playground, health spa, badminton court, basketball court, golf putting yard, parking lot, and VIP parking. Room Types and Sizes

Residents at Grand Solaire Pattaya can choose from a variety of room types and sizes, including:

- 1 bedroom units with sizes ranging from 29 to 40 square meters
- 2 bedroom units with sizes ranging from 41 to 60.5 square meters
- 2 bedroom units with a swimming pool, with sizes ranging from 137 to 148 square meters
- 3 bedroom units with sizes ranging from 99 to 150 square meters
- 3 bedroom VIP units with sizes ranging from 213 to 225 square meters
- 4 bedroom units with a swimming pool, with sizes of 267 square meters
- 5 bedroom units