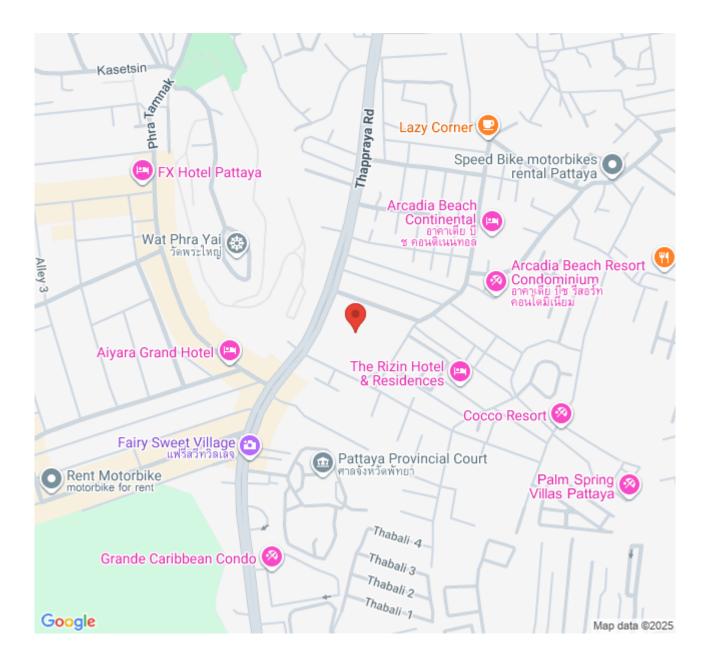

Property Pattaya

**Convenient Services** 

In addition to the luxurious amenities and facilities, Grand Solaire Pattaya also provides residents with additional services, including a laundry service and driver. The project's lobby is also equipped with a pool table, offering residents a place to relax and unwind.

## Photo Gallery





## **Property Details**

• Property Type: Condo

• Location: Pattaya, Central Pattaya, Thailand

Land Area: 26400m²
Price: \$2,900,000

Bedrooms: 1Bathrooms: 0

## **Property Features**

- Security
- Gym
- Jacuzzi
- Sauna
- Swimming Pool
- Tennis Court
- Air Conditioning
- Balcony
- Car Park
- Electricity
- Integral Kitchen
- Internet
- Alarm
- Children's Area
- Concierge
- Guardhouse
- Lift
- Roof Garden
- Equipped Kitchen
- Disabled Access

### Location