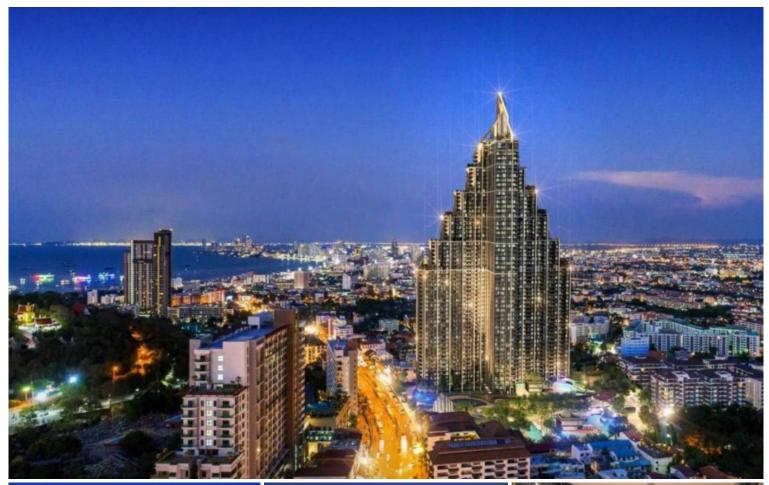

## **Property Description**

Grand Solaire Pattaya, a new dimension in luxury living, offers breathtaking views of Pattaya Bay, Koh Larn, and Jomtien Beach. The project, which is located on Thappraya Road Soi 15 in Bang Lamung, Chonburi, is a 67-story high-rise condominium with 2,326 residential units. The project is expected to be completed in December 2024 and is developed by SLR Development Co., Ltd.

#### **Project Information**

Grand Solaire Pattaya is located in the heart of Nong Prue, Pattaya, and provides residents with convenient access to the city's many attractions and local amenities. The project features two buildings and is situated on approximately 14 rai of land. It offers a wide range of residential units, including 1-bedroom units, 2-bedroom units, 2-bedroom units with a swimming pool, 3-bedroom units, 3-bedroom VIP units, 4-bedroom units with a swimming pool, and 5-bedroom units.