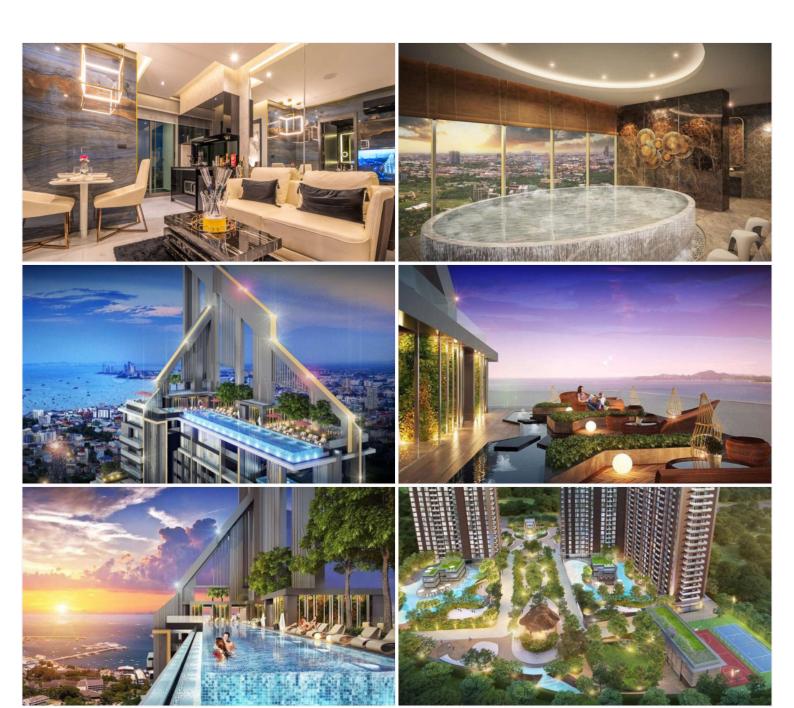

Luxury Amenities and Services

Grand Solaire Pattaya provides residents with a 5-star living experience, complete with modern interior design, premium furniture, and a wide range of luxurious amenities and services. These include a fitness center, swimming pool, garden, restaurant, yoga area, clubhouse, futsal field, table tennis, tennis court, playground, health spa, badminton court, basketball court, golf putting yard, parking lot, and VIP parking. Room Types and Sizes

Residents at Grand Solaire Pattaya can choose from a variety of room types and sizes, including:

- 1 bedroom units with sizes ranging from 29 to 40 square meters
- 2 bedroom units with sizes ranging from 41 to 60.5 square meters
- 2 bedroom units with a swimming pool, with sizes ranging from 137 to 148 square meters
- 3 bedroom units with sizes ranging from 99 to 150 square meters
- 3 bedroom VIP units with sizes ranging from 213 to 225 square meters
- 4 bedroom units with a swimming pool, with sizes of 267 square meters
- 5 bedroom units