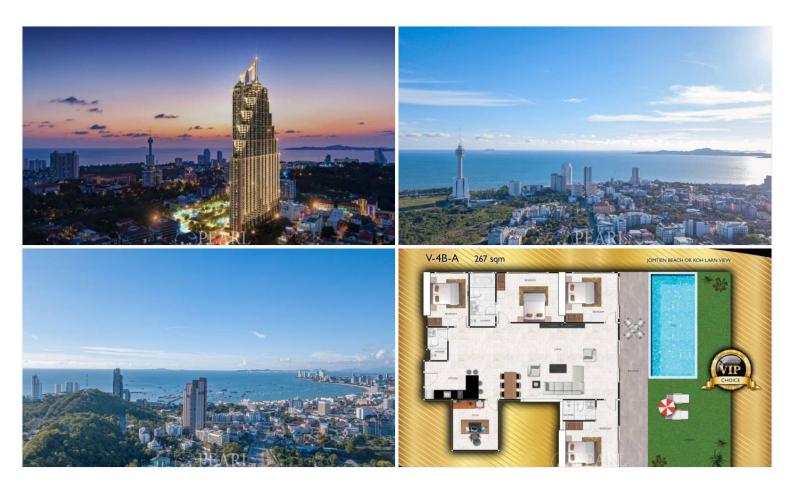

## **Property Description**

Grand Solaire Pattaya soars to 67 storeys, offering the highest point of elevation in Pattaya City with stunning, panoramic ocean views from the vast majority of units. All of the 2,326 luxury residences on offer feature state-of-the-art interior design elements, comprising decadent marble-styled tiling, luxurious black marble and glass kitchens and premium fixtures & fittings. Enjoy ultimate luxury in your own home with electronic sanitary systems and custom designed, space-saving and energy-conserving air conditioning. This unit features 4 bedrooms and 3 bathrooms, situated on the 43rd floor, 267 sq.m of living space. The Grand Solaire project is newly built, ensuring that all units are in pristine condition. Residents can indulge in a wide range of amenities including a stunning infinity pool, fully-equipped gym, serene garden areas, and secure parking facilities. The development also features 24-hour security, ensuring a safe and peaceful living environment.

## Property Details

- Property Type: Condo
- Location: Pattaya, Central Pattaya, Thailand
- Internal Area: 267m<sup>2</sup>
- Price: \$49,000,000
- Bedrooms: 4
- Bathrooms: 3