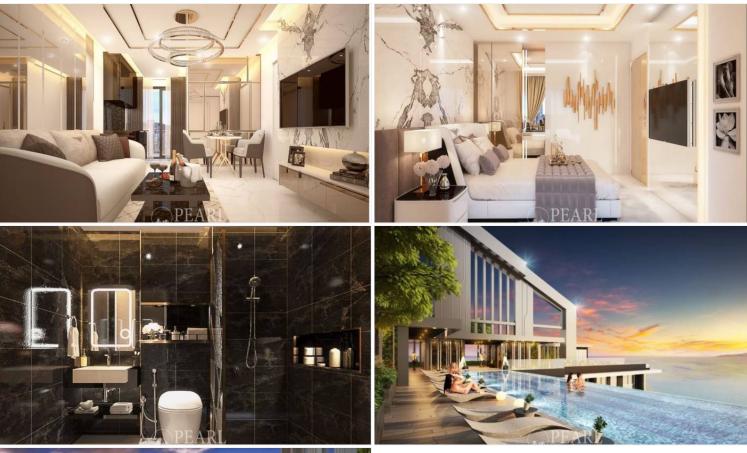

## **Property Description**

Grand Solaire Pattaya soars to 67 storeys, offering the highest point of elevation in Pattaya City with stunning, panoramic ocean views from the vast majority of units. All of the 2,326 luxury residences on offer feature state-of-the-art interior design elements, comprising decadent marble-styled tiling, luxurious black marble and glass kitchens and premium fixtures & fittings. Enjoy ultimate luxury in your own home with electronic sanitary systems and custom designed, space-saving and energy-conserving air conditioning. This unit features 4 bedrooms and 3 bathrooms, situated on the 43rd floor, 267 sq.m of living space. The Grand Solaire project is newly built, ensuring that all units are in pristine condition. Residents can indulge in a wide range of amenities including a stunning infinity pool, fully-equipped gym, serene garden areas, and secure parking facilities. The development also features 24-hour security, ensuring a safe and peaceful living environment.