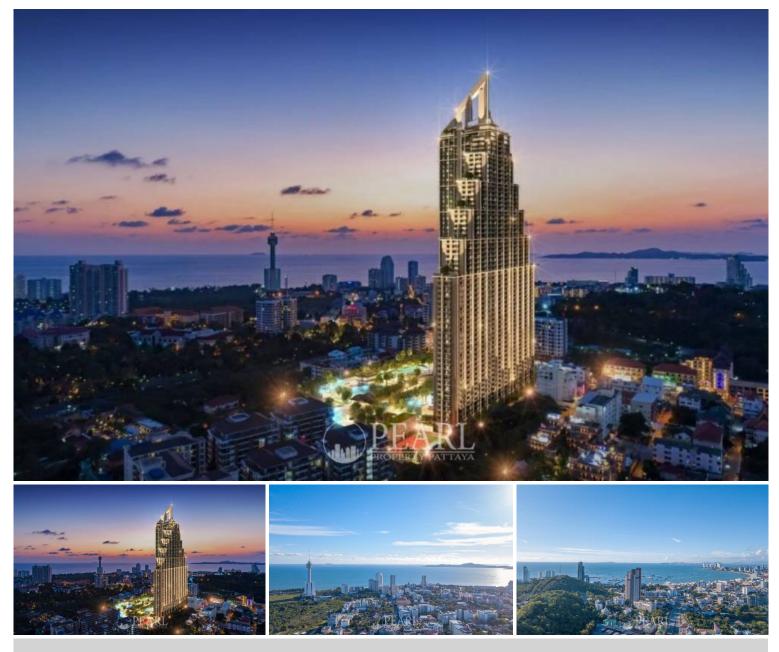

## **Property Description**

Grand Solaire Pattaya soars to 67 storeys, offering the highest point of elevation in Pattaya City with stunning, panoramic ocean views from the vast majority of units. All of the 2,326 luxury residences on offer feature state-of-the-art interior design elements, comprising decadent marble-styled tiling, luxurious black marble and glass kitchens and premium fixtures & fittings. Enjoy ultimate luxury in your own home with electronic sanitary systems and custom designed, space-saving and energy-conserving air conditioning. This unit features 4 bedrooms and 3 bathrooms, situated on the 43rd floor, 267 sq.m of living space. The Grand Solaire project is newly built, ensuring that all units are in pristine condition. Residents can indulge in a wide range of amenities including a stunning infinity pool, fully-equipped gym, serene garden areas, and secure parking facilities. The development also features 24-hour security, ensuring a safe and peaceful living environment.