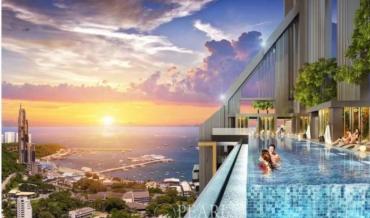

## **Property Description**

Grand Solaire Pattaya soars to 67 storeys, offering the highest point of elevation in Pattaya City with stunning, panoramic ocean views from the vast majority of units. All of the 2,326 luxury residences on offer feature state-of-the-art interior design elements, comprising decadent marble-styled tiling, luxurious black marble and glass kitchens and premium fixtures & fittings. Enjoy ultimate luxury in your own home with electronic sanitary systems and custom designed, space-saving and energy-conserving air conditioning. This unit features 4 bedrooms and 3 bathrooms, situated on the 43rd floor, 267 sq.m of living space. The Grand Solaire project is newly built, ensuring that all units are in pristine condition. Residents can indulge in a wide range of amenities including a stunning infinity pool, fully-equipped gym, serene garden areas, and secure parking facilities. The development also features 24-hour security, ensuring a safe and peaceful living environment.