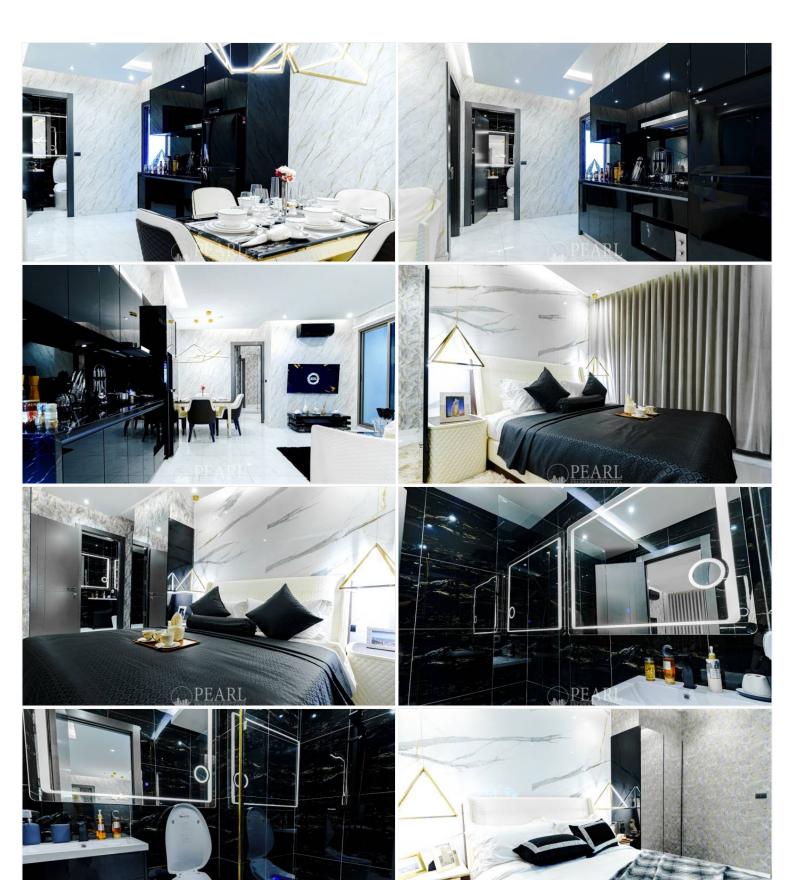

### Photo Gallery

## **Property Description**

Grand Solaire Pattaya soars to 67 storeys, offering the highest point of elevation in Pattaya City with stunning, panoramic ocean views from the vast majority of units. All of the 2,326 luxury residences on offer feature state-of-the-art interior design elements, comprising decadent marble-styled tiling, luxurious black marble and glass kitchens and premium fixtures & fittings. Enjoy ultimate luxury in your own home with electronic sanitary systems and custom designed, space-saving and energy-conserving air conditioning. This unit features 2 bedrooms and 2 bathrooms, spanning an impressive 148 sqm of living space. It comes fully furnished with kitchen, dining area and living area.