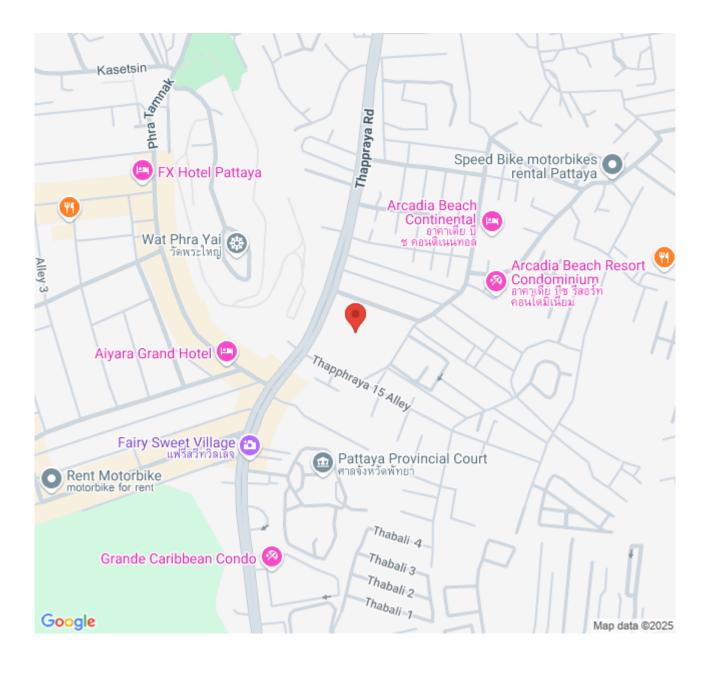

imate luxury in your own home with electronic sanitary systems and custom designed, space-saving and energy-conserving air conditioning. This unit features 2 bedrooms and 2 bathrooms, spanning an impressive 148 sqm of living space. It comes fully furnished with kitchen, dining area and living area.

### Photo Gallery













### **Property Details**

• Property Type: Condo

• Location: Pattaya, Central Pattaya, Thailand

Internal Area: 148m²
Price: \$23,900,000

Bedrooms: 2Bathrooms: 2

#### **Property Features**

- Security
- Gym
- Jacuzzi
- Sauna
- Swimming Pool
- Tennis Court
- Air Conditioning
- Balcony
- Car Park
- Electricity
- Integral Kitchen
- Internet
- Alarm
- Children's Area
- Concierge
- Guardhouse
- Lift
- Roof Garden
- Equipped Kitchen
- Disabled Access

#### Location