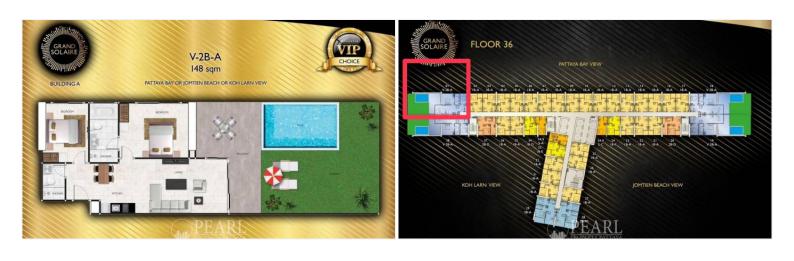

### **Property Details**

• Property Type: Condo

• Location: Pattaya, Central Pattaya, Thailand

Internal Area: 148m²
Price: \$23,900,000

Bedrooms: 2Bathrooms: 2

## **Property Description**

Grand Solaire Pattaya soars to 67 storeys, offering the highest point of elevation in Pattaya City with stunning, panoramic ocean views from the vast majority of units. All of the 2,326 luxury residences on offer feature state-of-the-art interior design elements, comprising decadent marble-styled tiling, luxurious black marble and glass kitchens and premium fixtures & fittings. Enjoy ultimate luxury in your own home with electronic sanitary systems and custom designed, space-saving and energy-conserving air conditioning. This unit features 2 bedrooms and 2 bathrooms, spanning an impressive 148 sqm of living space. It comes fully furnished with kitchen, dining area and living area.