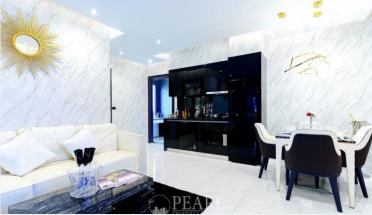

## **Property Description**

Grand Solaire Pattaya soars to 67 storeys, offering the highest point of elevation in Pattaya City with stunning, panoramic ocean views from the vast majority of units. All of the 2,326 luxury residences on offer feature state-of-the-art interior design elements, comprising decadent marble-styled tiling, luxurious black marble and glass kitchens and premium fixtures & fittings. Enjoy ultimate luxury in your own home with electronic sanitary systems and custom designed, space-saving and energy-conserving air conditioning. This unit features 2 bedrooms and 2 bathrooms, spanning an impressive 148 sqm of living space. It comes fully furnished with kitchen, dining area and living area.