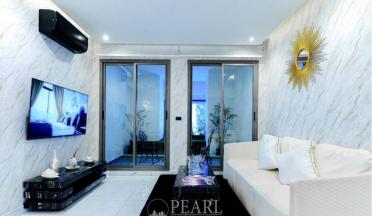

## **Property Description**

Grand Solaire Pattaya soars to 67 storeys, offering the highest point of elevation in Pattaya City with stunning, panoramic ocean views from the vast majority of units. All of the 2,326 luxury residences on offer feature state-of-the-art interior design elements, comprising decadent marble-styled tiling, luxurious black marble and glass kitchens and premium fixtures & fittings. Enjoy ultimate luxury in your own home with electronic sanitary systems and custom designed, space-saving and energy-conserving air conditioning. This unit features 2 bedrooms and 2 bathrooms, spanning an impressive 148 sqm of living space. It comes fully furnished with kitchen, dining area and living area.