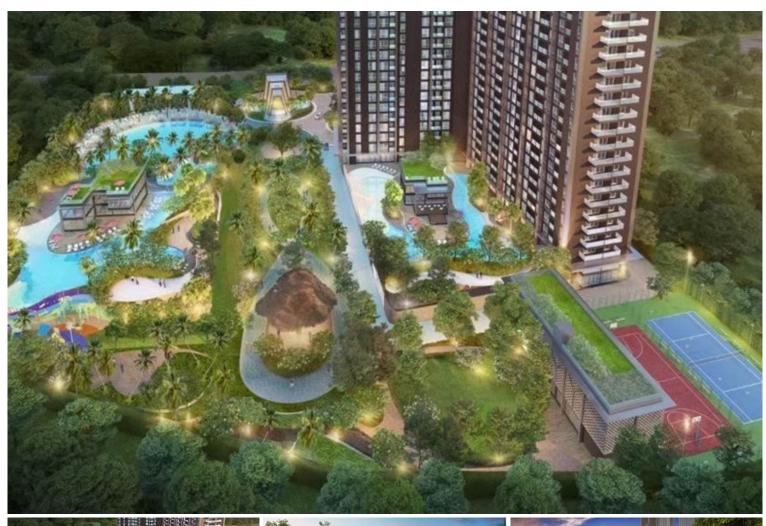

## **Property Description**

A new landmark in Pattaya, "Grand Solaire", consists of over 2,300 residential units across 67 floors. The project is spread over an area of 14.5 Rais, offering the highest point of elevation in Pattaya City with stunning, panoramic ocean views from the vast majority of units. Features state-of-the-art interior design elements, comprising decadent marble-styled tiling, luxurious black marble, glass kitchens, and premium fixtures & fittings. Enjoy ultimate luxury in your own home with electronic sanitary systems and custom-designed, space-saving, and energy-conserving air conditioning. An abundance of resort facilities includes a tennis court, sports area, a fully fitted gymnasium, yoga club, health spa, playground, infinity-edge swimming pool, and more.