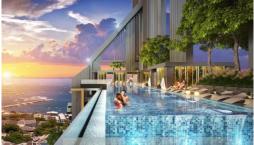

## **Property Description**

A new landmark in Pattaya, "Grand Solaire", consists of over 2,300 residential units across 67 floors. The project is spread over an area of 14.5 Rais, offering the highest point of elevation in Pattaya City with stunning, panoramic ocean views from the vast majority of units. Features state-of-the-art interior design elements, comprising decadent marble-styled tiling, luxurious black marble, glass kitchens, and premium fixtures & fittings. Enjoy ultimate luxury in your own home with electronic sanitary systems and custom-designed, space-saving, and energy-conserving air conditioning. An abundance of resort facilities includes a tennis court, sports area, a fully fitted gymnasium, yoga club, health spa, playground, infinity-edge swimming pool, and more.