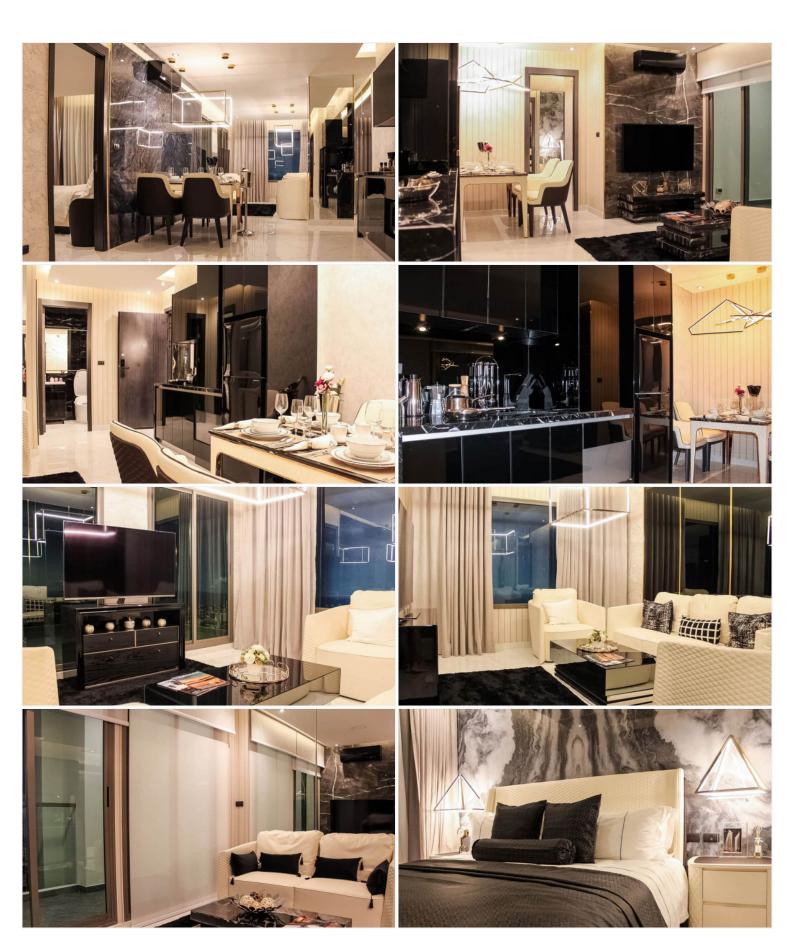

## **Property Description**

A new landmark in Pattaya, "Grand Solaire", consists of over 2,300 residential units across 67 floors. The project is spread over an area of 14.5 Rais, offering the highest point of elevation in Pattaya City with stunning, panoramic ocean views from the vast majority of units. Features state-of-the-art interior design elements, comprising decadent marble-styled tiling, luxurious black marble, glass kitchens, and premium fixtures & fittings. Enjoy ultimate luxury in your own home with electronic sanitary systems and custom-designed, space-saving, and energy-conserving air conditioning. An abundance of resort facilities includes a tennis court, sports area, a fully fitted gymnasium, yoga club, health spa, playground, infinity-edge swimming pool, and more.