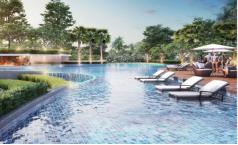

## **Property Description**

A new landmark in Pattaya, "Grand Solaire", consists of over 2,300 residential units across 67 floors. The project is spread over an area of 14.5 Rais, offering the highest point of elevation in Pattaya City with stunning, panoramic ocean views from the vast majority of units. Features state-of-the-art interior design elements, comprising decadent marble-styled tiling, luxurious black marble, glass kitchens, and premium fixtures & fittings. Enjoy ultimate luxury in your own home with electronic sanitary systems and custom-designed, space-saving, and energy-conserving air conditioning. An abundance of resort facilities includes a tennis court, sports area, a fully fitted gymnasium, yoga club, health spa, playground, infinity-edge swimming pool, and more.