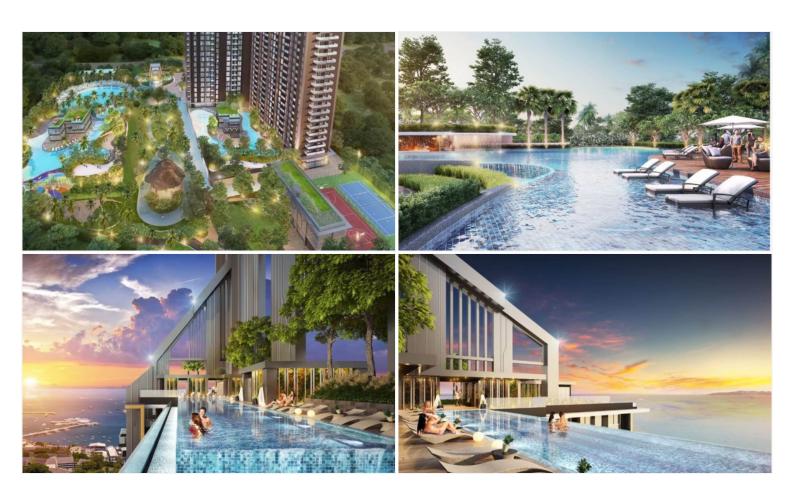

## **Property Description**

A new landmark in Pattaya, "Grand Solaire", consists of over 2,300 residential units across 67 floors. The project is spread over an area of 14.5 Rais, offering the highest point of elevation in Pattaya City with stunning, panoramic ocean views from the vast majority of units. Features state-of-the-art interior design elements, comprising decadent marble-styled tiling, luxurious black marble, glass kitchens, and premium fixtures & fittings. Enjoy ultimate luxury in your own home with electronic sanitary systems and custom-designed, space-saving, and energy-conserving air conditioning. An abundance of resort facilities includes a tennis court, sports area, a fully fitted gymnasium, yoga club, health spa, playground, infinity-edge swimming pool, and more.