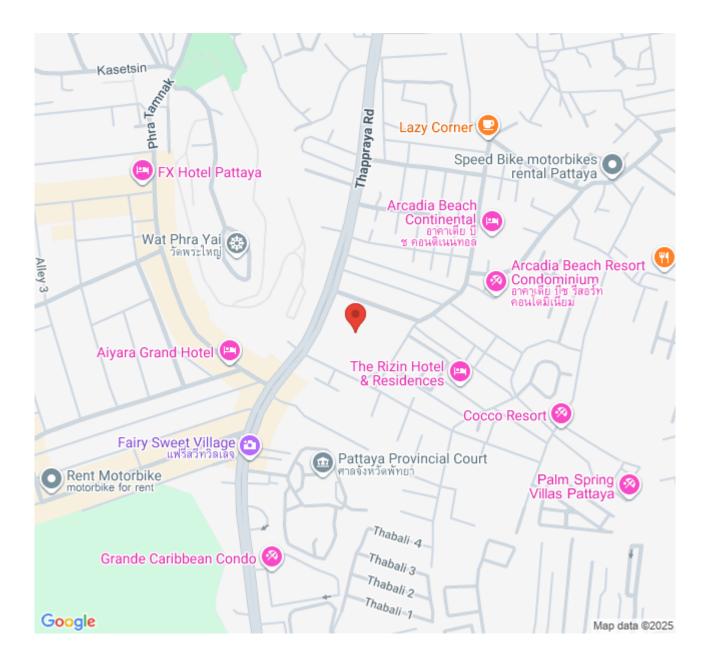

of units. All of the 2,326 luxury residences on offer feature state-of-the-art interior design elements, comprising decadent marble-styled tiling, luxurious black marble and glass kitchens and premium fixtures & fittings. Enjoy ultimate luxury in your own home with electronic sanitary systems and custom designed, space-saving and energy-conserving air conditioning.

#### Photo Gallery











### **Property Details**

• Property Type: Condo

• Location: Pattaya, Central Pattaya, Thailand

Internal Area: 60.5m²
Land Area: 23200m²
Price: \$10,290,000

Bedrooms: 2Bathrooms: 2

#### **Property Features**

- Security
- Gym
- Jacuzzi
- Sauna
- Swimming Pool
- Air Conditioning
- Balcony
- Car Park
- Electricity
- Internet
- Alarm
- Children's Area
- Lift
- Office
- Roof Garden

#### Location