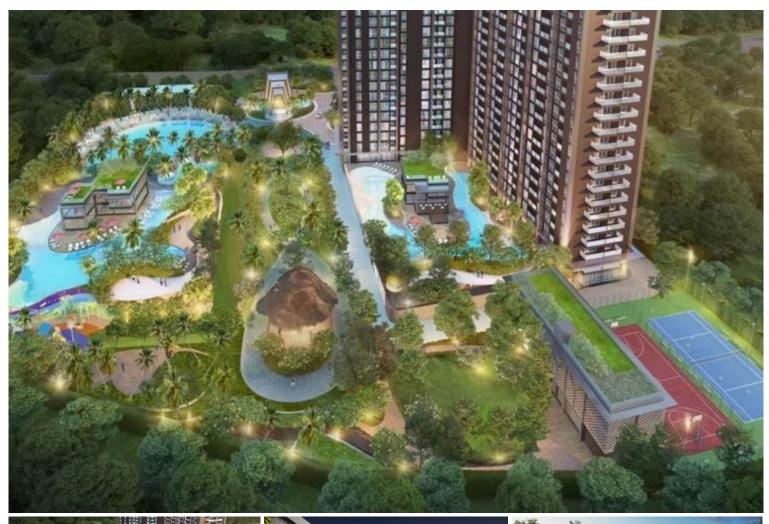

## **Property Description**

Grand Solaire Pattaya soars to 67 storeys, offering the highest point of elevation in Pattaya City with stunning, panoramic ocean views from the vast majority of units. All of the 2,326 luxury residences on offer feature state-of-the-art interior design elements, comprising decadent marble-styled tiling, luxurious black marble and glass kitchens and premium fixtures & fittings. Enjoy ultimate luxury in your own home with electronic sanitary systems and custom designed, space-saving and energy-conserving air conditioning.

#### **Property Features**

- Security
- Gym
- Jacuzzi
- Sauna
- Swimming Pool
- Air Conditioning
- Balcony
- Car Park
- Electricity
- Internet
- Alarm
- Children's Area
- Lift
- Office
- Roof Garden