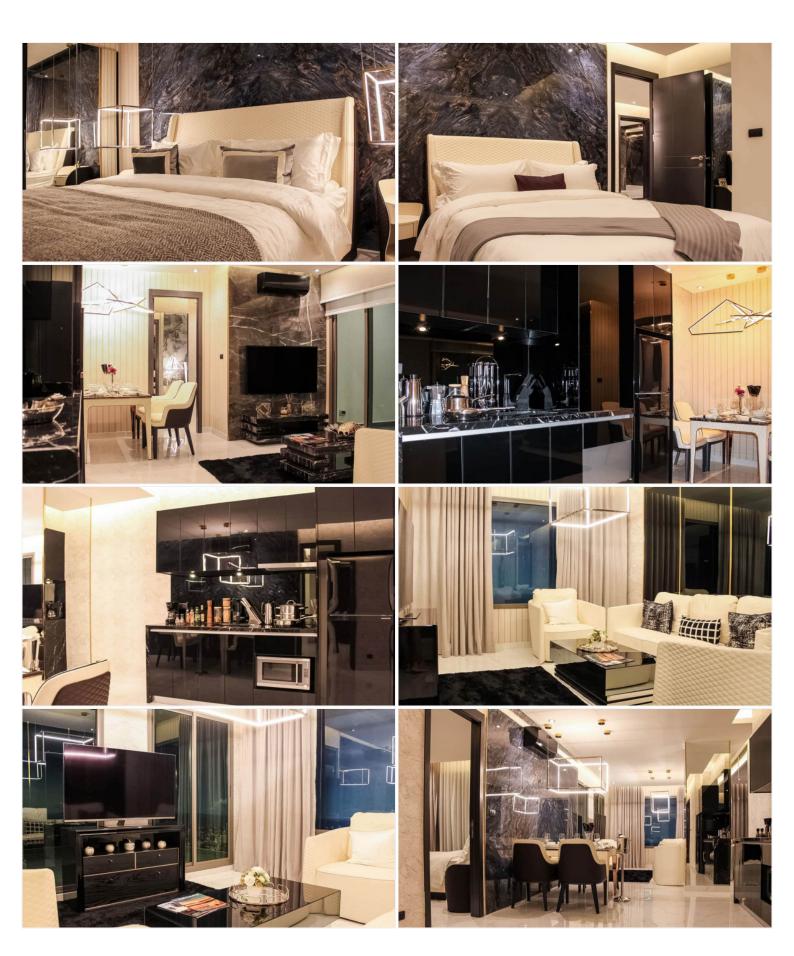

## **Property Description**

Grand Solaire Pattaya soars to 67 storeys, offering the highest point of elevation in Pattaya City with stunning, panoramic ocean views from the vast majority of units. All of the 2,326 luxury residences on offer feature state-of-the-art interior design elements, comprising decadent marble-styled tiling, luxurious black marble and glass kitchens and premium fixtures & fittings. Enjoy ultimate luxury in your own home with electronic sanitary systems and custom designed, space-saving and energy-conserving air conditioning.