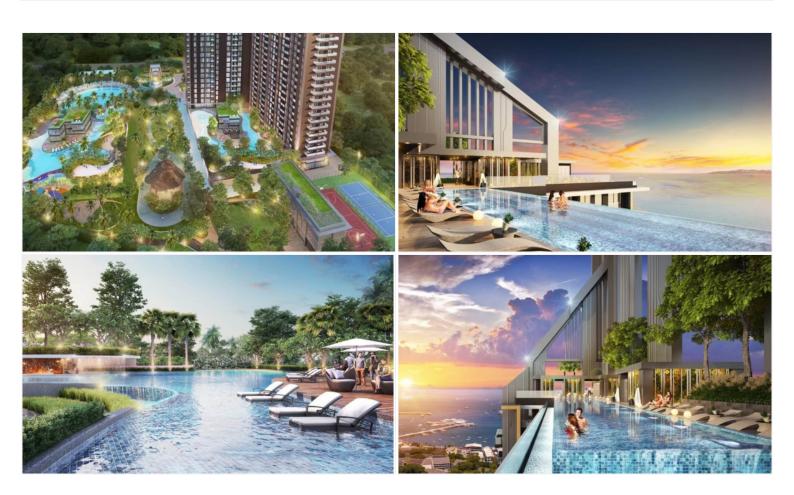

## **Property Description**

Grand Solaire Pattaya soars to 67 storeys, offering the highest point of elevation in Pattaya City with stunning, panoramic ocean views from the vast majority of units. All of the 2,326 luxury residences on offer feature state-of-the-art interior design elements, comprising decadent marble-styled tiling, luxurious black marble and glass kitchens and premium fixtures & fittings. Enjoy ultimate luxury in your own home with electronic sanitary systems and custom designed, space-saving and energy-conserving air conditioning.

#### **Property Features**

- Security
- Gym
- Jacuzzi
- Sauna
- Swimming Pool
- Air Conditioning
- Balcony
- Car Park
- Electricity
- Internet
- Alarm
- Children's Area
- Lift
- Office
- Roof Garden