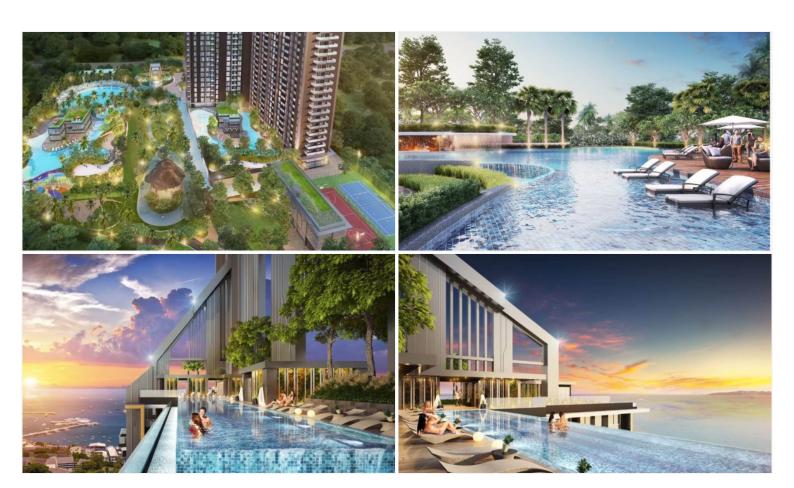

## **Property Description**

A new landmark in Pattaya, "Grand Solaire", consists of over 2,300 residential units across 67 floors. The project is spread over an area of 14.5 Rais, offering the highest point of elevation in Pattaya City with stunning, panoramic ocean views from the vast majority of units. Features state-of-the-art interior design elements, comprising decadent marble-styled tiling, luxurious black marble, glass kitchens, and premium fixtures & fittings. Enjoy ultimate luxury in your own home with electronic sanitary systems and custom-designed, space-saving, and energy-conserving air conditioning. An abundance of resort facilities includes a tennis court, sports area, a fully fitted gymnasium, yoga club, health spa, playground, infinity-edge swimming pool, and more.

#### **Property Features**

- Security
- Gym
- Jacuzzi
- Sauna
- Swimming Pool
- Tennis Court
- Air Conditioning
- Balcony
- Car Park
- Electricity
- Integral Kitchen
- Internet
- Alarm
- Children's Area
- Concierge
- Guardhouse
- Lift
- Office
- Roof Garden
- Equipped Kitchen
- Disabled Access