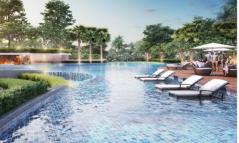

## **Property Description**

A new landmark in Pattaya, "Grand Solaire", consists of over 2,300 residential units across 67 floors. The project is spread over an area of 14.5 Rais, offering the highest point of elevation in Pattaya City with stunning, panoramic ocean views from the vast majority of units. Features state-of-the-art interior design elements, comprising decadent marble-styled tiling, luxurious black marble, glass kitchens, and premium fixtures & fittings. Enjoy ultimate luxury in your own home with electronic sanitary systems and custom-designed, space-saving, and energy-conserving air conditioning. An abundance of resort facilities includes a tennis court, sports area, a fully fitted gymnasium, yoga club, health spa, playground, infinity-edge swimming pool, and more.

#### **Property Features**

- Security
- Gym
- Jacuzzi
- Sauna
- Swimming Pool
- Tennis Court
- Air Conditioning
- Balcony
- Car Park
- Electricity
- Integral Kitchen
- Internet
- Alarm
- Children's Area
- Concierge
- Guardhouse
- Lift
- Office
- Roof Garden
- Equipped Kitchen
- Disabled Access