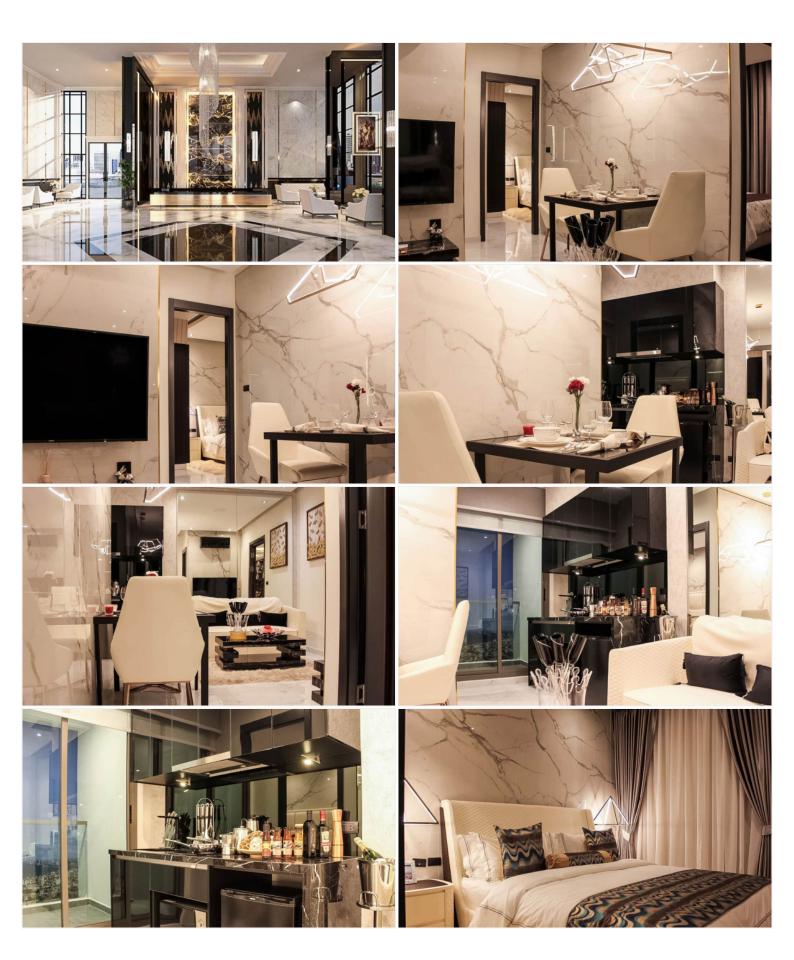

## **Property Description**

A new landmark in Pattaya, "Grand Solaire", consists of over 2,300 residential units across 67 floors. The project is spread over an area of 14.5 Rais, offering the highest point of elevation in Pattaya City with stunning, panoramic ocean views from the vast majority of units. Features state-of-the-art interior design elements, comprising decadent marble-styled tiling, luxurious black marble, glass kitchens, and premium fixtures & fittings. Enjoy ultimate luxury in your own home with electronic sanitary systems and custom-designed, space-saving, and energy-conserving air conditioning. An abundance of resort facilities includes a tennis court, sports area, a fully fitted gymnasium, yoga club, health spa, playground, infinity-edge swimming pool, and more.