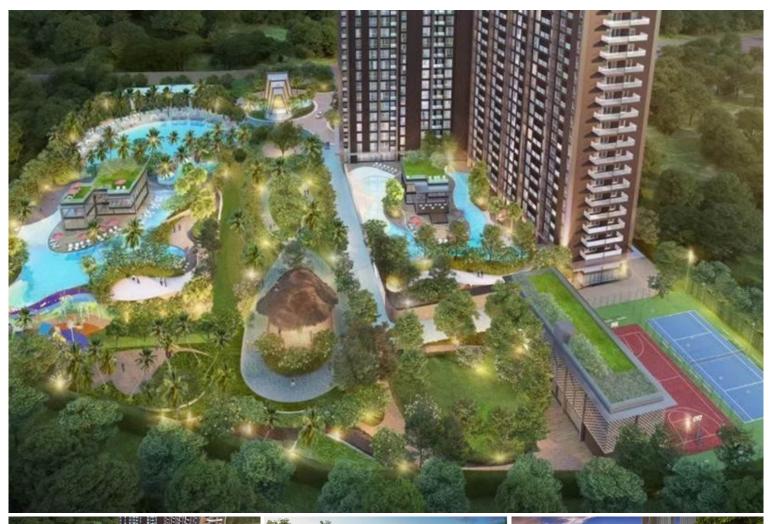

## **Property Description**

A new landmark in Pattaya, "Grand Solaire", consists of over 2,300 residential units across 67 floors. The project is spread over an area of 14.5 Rais, offering the highest point of elevation in Pattaya City with stunning, panoramic ocean views from the vast majority of units. Features state-of-the-art interior design elements, comprising decadent marble-styled tiling, luxurious black marble, glass kitchens, and premium fixtures & fittings. Enjoy ultimate luxury in your own home with electronic sanitary systems and custom-designed, space-saving, and energy-conserving air conditioning. An abundance of resort facilities includes a tennis court, sports area, a fully fitted gymnasium, yoga club, health spa, playground, infinity-edge swimming pool, and more.

#### **Property Features**

- Security
- Gym
- Jacuzzi
- Sauna
- Swimming Pool
- Tennis Court
- Air Conditioning
- Balcony
- Car Park
- Electricity
- Integral Kitchen
- Internet
- Alarm
- Children's Area
- Concierge
- Guardhouse
- Lift
- Office
- Roof Garden
- Equipped Kitchen
- Disabled Access