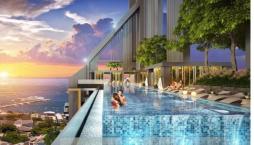

## **Property Description**

A new landmark in Pattaya, "Grand Solaire", consists of over 2,300 residential units across 67 floors. The project is spread over an area of 14.5 Rais, offering the highest point of elevation in Pattaya City with stunning, panoramic ocean views from the vast majority of units. Features state-of-the-art interior design elements, comprising decadent marble-styled tiling, luxurious black marble, glass kitchens, and premium fixtures & fittings. Enjoy ultimate luxury in your own home with electronic sanitary systems and custom-designed, space-saving, and energy-conserving air conditioning. An abundance of resort facilities includes a tennis court, sports area, a fully fitted gymnasium, yoga club, health spa, playground, infinity-edge swimming pool, and more.

#### **Property Features**

- Security
- Gym
- Jacuzzi
- Sauna
- Swimming Pool
- Tennis Court
- Air Conditioning
- Balcony
- Car Park
- Electricity
- Integral Kitchen
- Internet
- Alarm
- Children's Area
- Concierge
- Guardhouse
- Lift
- Office
- Roof Garden
- Equipped Kitchen
- Disabled Access