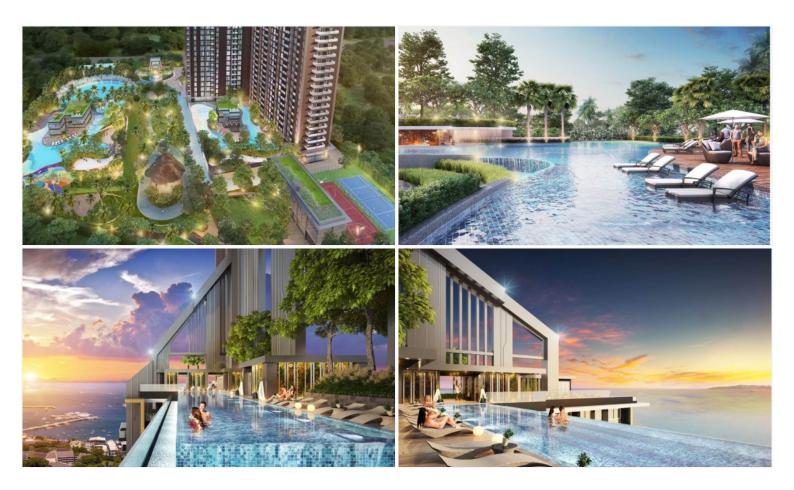

## **Property Description**

A new landmark in Pattaya, "Grand Solaire", consists of over 2,300 residential units across 67 floors. The project is spread over an area of 14.5 Rais, offering the highest point of elevation in Pattaya City with stunning, panoramic ocean views from the vast majority of units. Features state-of-the-art interior design elements, comprising decadent marble-styled tiling, luxurious black marble, glass kitchens, and premium fixtures

#### **Property Features**

- Security
- Gym
- Jacuzzi
- Sauna
- Swimming Pool
- Air Conditioning
- Balcony
- Car Park
- Electricity
- Internet
- Alarm
- Children's Area
- Lift
- Office
- Roof Garden