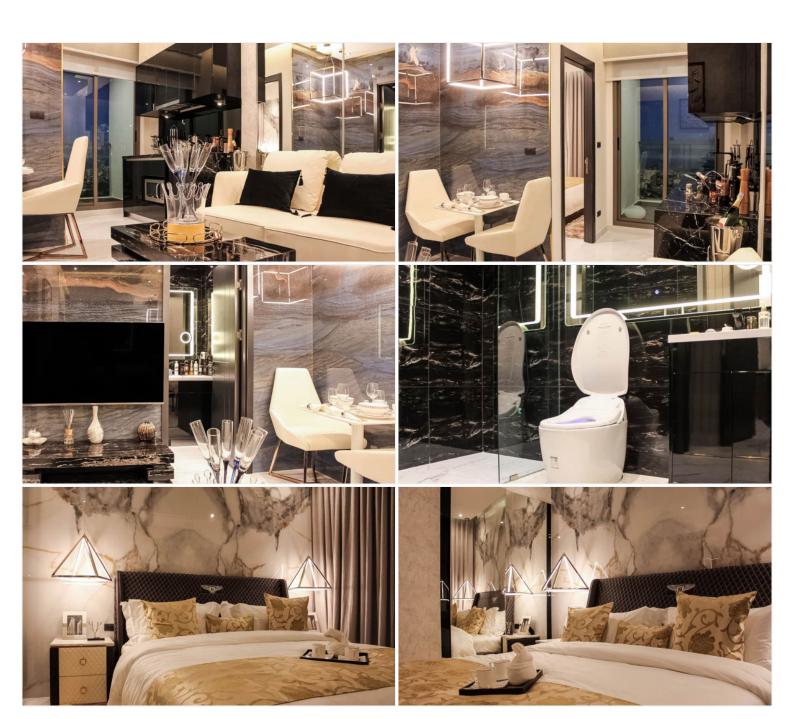

## **Property Description**

A new landmark in Pattaya, "Grand Solaire", consists of over 2,300 residential units across 67 floors. The project is spread over an area of 14.5 Rais, offering the highest point of elevation in Pattaya City with stunning, panoramic ocean views from the vast majority of units. Features state-of-the-art interior design elements, comprising decadent marble-styled tiling, luxurious black marble, glass kitchens, and premium fixtures