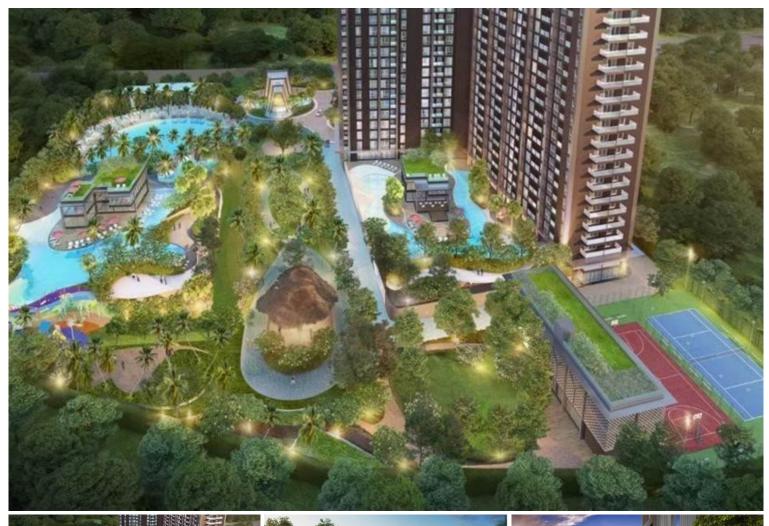

## **Property Description**

A new landmark in Pattaya, "Grand Solaire", consists of over 2,300 residential units across 67 floors. The project is spread over an area of 14.5 Rais, offering the highest point of elevation in Pattaya City with stunning, panoramic ocean views from the vast majority of units. Features state-of-the-art interior design elements, comprising decadent marble-styled tiling, luxurious black marble, glass kitchens, and premium fixtures

#### **Property Features**

- Security
- Gym
- Jacuzzi
- Sauna
- Swimming Pool
- Air Conditioning
- Balcony
- Car Park
- Electricity
- Internet
- Alarm
- Children's Area
- Lift
- Office
- Roof Garden