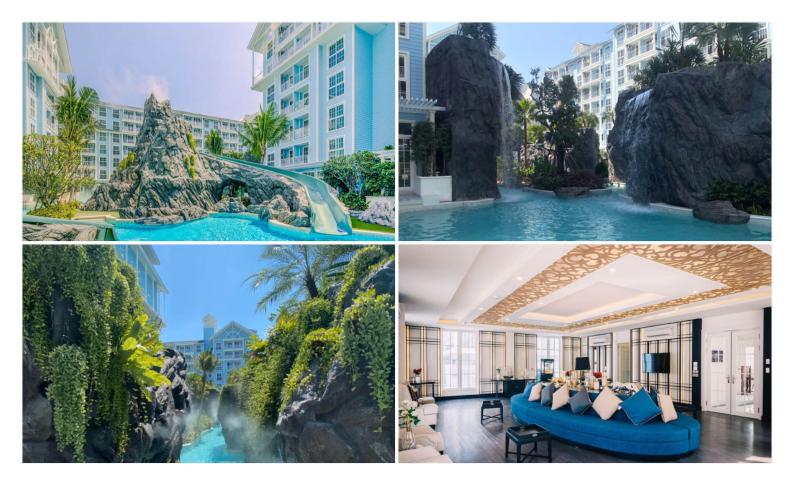

## **Property Description**

A skillful blend of art, design, and function beachfront condominium in Na Jomtien which is proposed the concept of a luxurious and adventurous lifestyle. The Grand Florida Beachfront condominium has been thoughtfully considered your private and true leisure through its design and facilities. Enjoy private garden, beach access, game rooms, and the highlight of clubhouse offering large swimming pools, restaurant and club lounge, fitness room, co-working space, spa, sauna, and others.