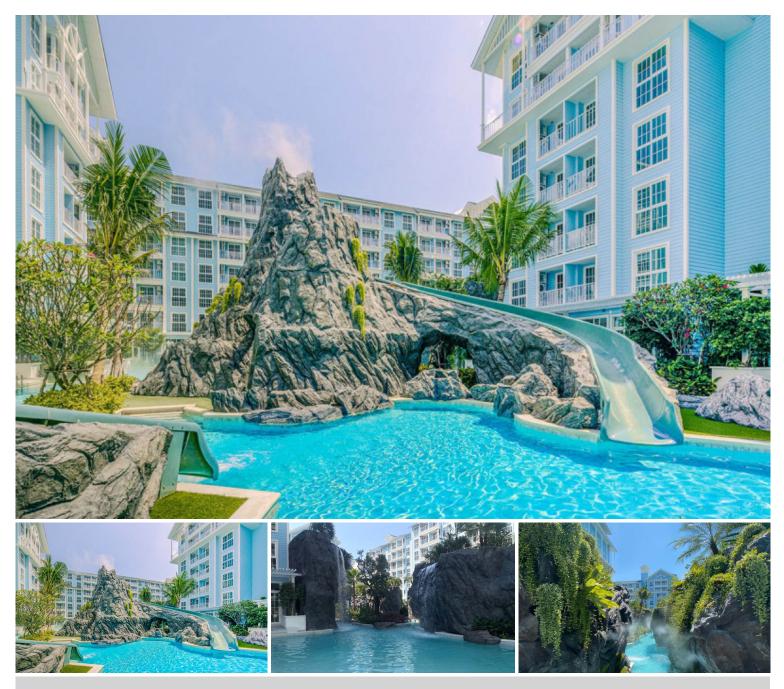

## **Property Description**

A skillful blend of art, design, and function beachfront condominium in Na Jomtien which is proposed the concept of a luxurious and adventurous lifestyle. The Grand Florida Beachfront condominium has been thoughtfully considered your private and true leisure through its design and facilities. Enjoy private garden, beach access, game rooms, and the highlight of clubhouse offering large swimming pools, restaurant and club lounge, fitness room, co-working space, spa, sauna, and others.