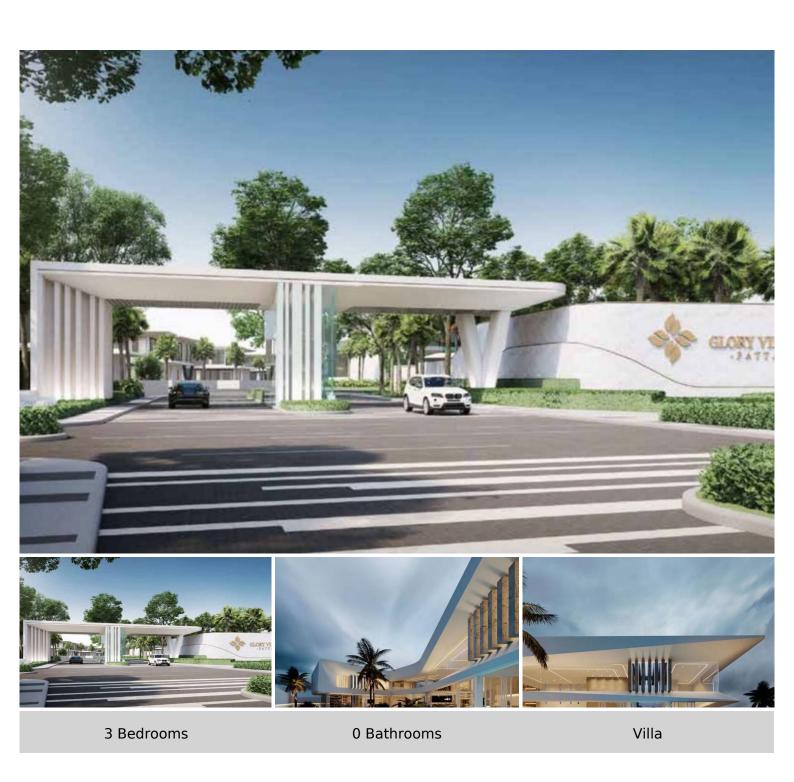

## **Glory Village Pattaya**

Pattaya, Huay Yai, Thailand

Reference: 308

## **Property Description**

- 1. **Introduction** Welcome to Glory Village Pattaya, a prestigious and luxurious house and villa project that promises an exclusive lifestyle in the vibrant city of Pattaya. Developed by Taihe (Thailand) Co., Ltd., this project is a blend of modern architecture and natural beauty, providing a serene escape in the bustling city.
- 2. **Location and Neighborhood** Glory Village Pattaya is nestled in Huai Yai, a serene and picturesque area of Pattaya, offering a tranquil environment that's still close to the city's heart. Its strategic location near the new Jomtien highway ensures easy access to the city's many attractions, while the project's expansive layout across 91 Rais in the Bang Lamung District of Chon Buri offers a spacious and private setting for residents.
- 3. **Property Details** The project features 155 elegantly designed two-story detached pool villas, spread across a vast area. Each villa is a testament to luxurious living with three distinct house designs:
  - **Type A:** 240 sq m with 3 bedrooms and 4 bathrooms.
  - Type B: 330 sq m with 4 bedrooms and 5 bathrooms. Each house boasts its own private saltwater swimming pool and garden, offering panoramic views and a personal oasis to relax and unwind.

## **Property Details**

• Property Type: Villa

• Location: Pattaya, Huay Yai, Thailand

Land Area: 140800m²
Price: \$24,000,000

Bedrooms: 3Bathrooms: 0