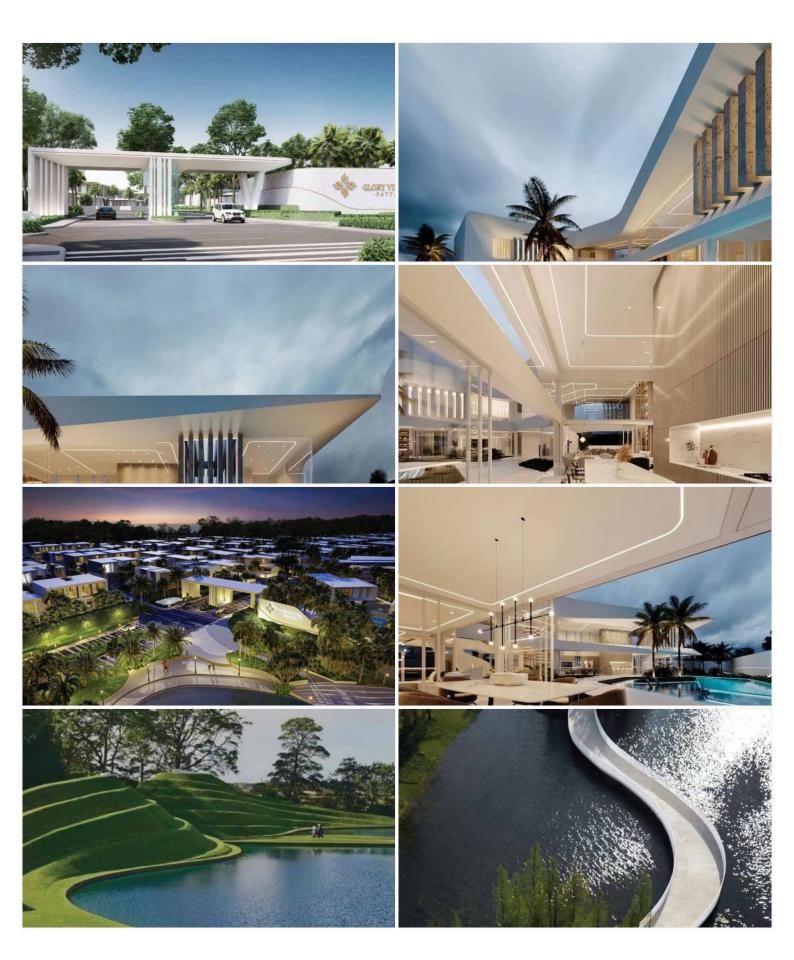

#### Photo Gallery

## **Property Description**

- 1. **Introduction** Welcome to Glory Village Pattaya, a prestigious and luxurious house and villa project that promises an exclusive lifestyle in the vibrant city of Pattaya. Developed by Taihe (Thailand) Co., Ltd., this project is a blend of modern architecture and natural beauty, providing a serene escape in the bustling city.
- 2. **Location and Neighborhood** Glory Village Pattaya is nestled in Huai Yai, a serene and picturesque area of Pattaya, offering a tranquil environment that's still close to the city's heart. Its strategic location near the new Jomtien highway ensures easy access to the city's many attractions, while the project's expansive layout across 91 Rais in the Bang Lamung District of Chon Buri offers a spacious and private setting for residents.
- 3. **Property Details** The project features 155 elegantly designed two-story detached pool villas, spread across a vast area. Each villa is a testament to luxurious living with three distinct house designs:
  - **Type A:** 240 sq m with 3 bedrooms and 4 bathrooms.
  - Type B: 330 sq m with 4 bedrooms and 5 bathrooms. Each house boasts its own private saltwater swimming pool and garden, offering panoramic views and a personal oasis to relax and unwind.

#### Pearl Property Pattaya

**Condition and Amenities** Completed in 2023, each villa in Glory Village Pattaya is crafted with meticulous attention to detail. The development includes a communal swimming pool, security services, ample parking, well-maintained gardens, and a dedicated children's area, ensuring a comfortable and secure living environment for all residents.