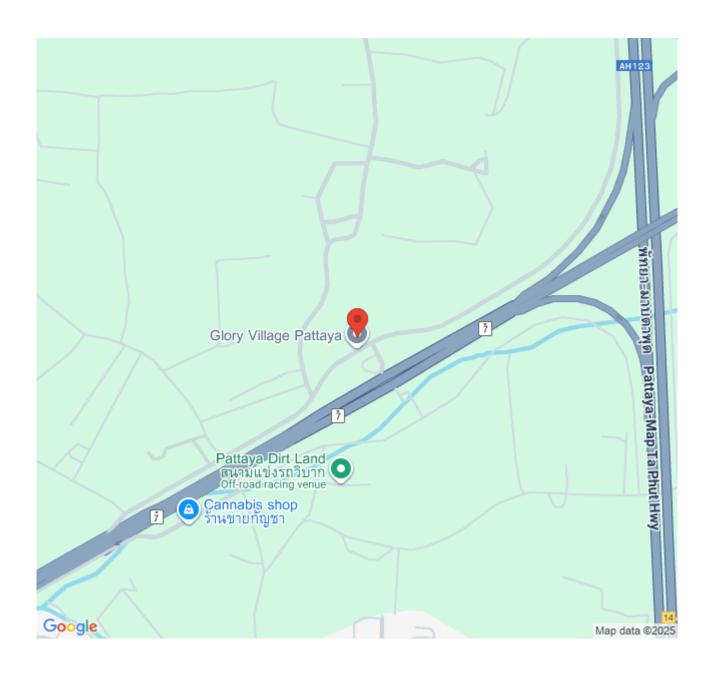

#### Location

## **Property Description**

- 1. **Introduction** Welcome to Glory Village Pattaya, a prestigious and luxurious house and villa project that promises an exclusive lifestyle in the vibrant city of Pattaya. Developed by Taihe (Thailand) Co., Ltd., this project is a blend of modern architecture and natural beauty, providing a serene escape in the bustling city.
- 2. **Location and Neighborhood** Glory Village Pattaya is nestled in Huai Yai, a serene and picturesque area of Pattaya, offering a tranquil environment that's still close to the city's heart. Its strategic location near the new Jomtien highway ensures easy access to the city's many attractions, while the project's expansive layout across 91 Rais in the Bang Lamung District of Chon Buri offers a spacious and private setting for residents.
- 3. **Property Details** The project features 155 elegantly designed two-story detached pool villas, spread across a vast area. Each villa is a testament to luxurious living with three distinct house designs:
  - **Type A:** 240 sq m with 3 bedrooms and 4 bathrooms.
  - Type B: 330 sq m with 4 bedrooms and 5 bathrooms. Each house boasts its own private saltwater swimming pool and garden, offering panoramic views and a personal oasis to relax and unwind.