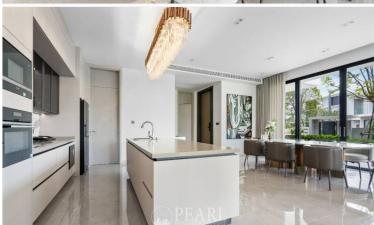

This beautiful house features 4 bedrooms and 5 bathrooms, it is situated on a plot of land of 245.56 sq.wah (982.24 sqm.) offering 650 Sqm. of living space. It comes fully furnished with European and Thai kitchen, dining area, 2 living areas, 2 balconies, laundry area, private swimming pool (15.65  $\times$  3 m.), EV charger and 3 carparking.