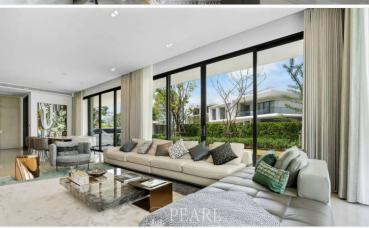

This beautiful house features 4 bedrooms and 5 bathrooms, it is situated on a plot of land of 245.56 sq.wah (982.24 sqm.) offering 650 Sqm. of living space. It comes fully furnished with European and Thai kitchen, dining area, 2 living areas, 2 balconies, laundry area, private swimming pool (15.65  $\times$  3 m.), EV charger and 3 carparking.