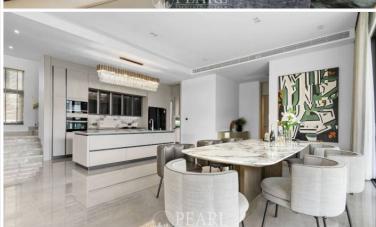

This beautiful house features 4 bedrooms and 5 bathrooms, it is situated on a plot of land of 245.56 sq.wah (982.24 sqm.) offering 650 Sqm. of living space. It comes fully furnished with European and Thai kitchen, dining area, 2 living areas, 2 balconies, laundry area, private swimming pool (15.65  $\times$  3 m.), EV charger and 3 carparking.