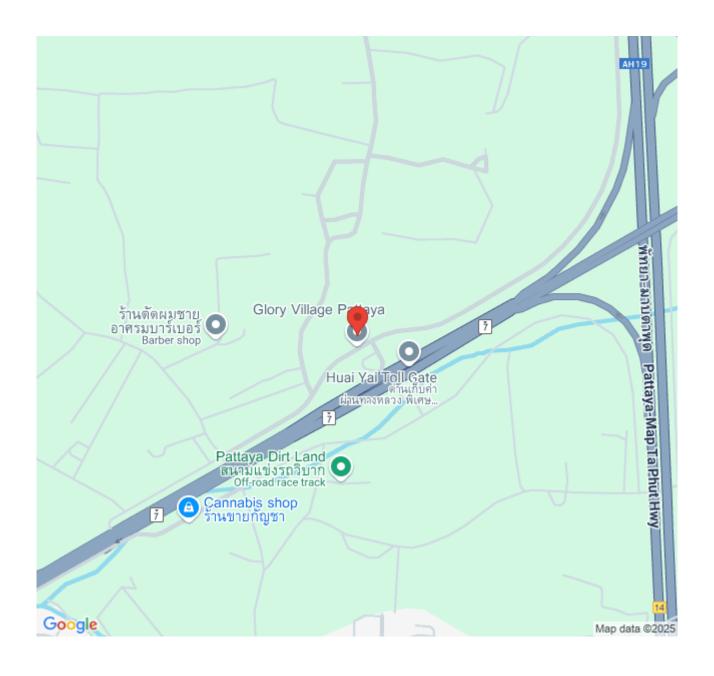

ious and convenient.

This beautiful house features 4 bedrooms and 5 bathrooms, it is situated on a plot of land of 245.56 sq.wah (982.24 sqm.) offering 650 Sqm. of living space. It comes fully furnished with European and Thai kitchen, dining area, 2 living areas, 2 balconies, laundry area, private swimming pool (15.65  $\times$  3 m.), EV charger and 3 carparking.

# Photo Gallery































# **Property Details**

• Property Type: Villa

• Location: Pattaya, Huay Yai, Thailand

Internal Area: 650m²
Land Area: 982m²
Price: \$49,700,000

Bedrooms: 4Bathrooms: 5

## **Property Features**

- Security
- Swimming Pool
- Air Conditioning
- Balcony
- Car Park
- Electricity
- Integral Kitchen
- Internet
- Alarm
- Children's Area
- Guardhouse
- Equipped Kitchen

#### Location