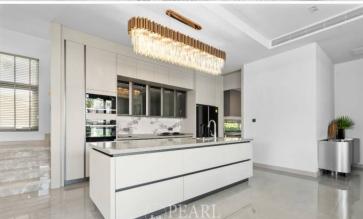

This beautiful house features 4 bedrooms and 5 bathrooms, it is situated on a plot of land of 245.56 sq.wah (982.24 sqm.) offering 650 Sqm. of living space. It comes fully furnished with European and Thai kitchen, dining area, 2 living areas, 2 balconies, laundry area, private swimming pool (15.65  $\times$  3 m.), EV charger and 3 carparking.