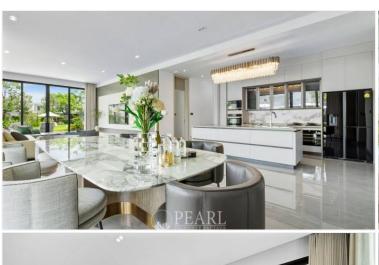

This beautiful house features 4 bedrooms and 5 bathrooms, it is situated on a plot of land of 245.56 sq.wah (982.24 sqm.) offering 650 Sqm. of living space. It comes fully furnished with European and Thai kitchen, dining area, 2 living areas, 2 balconies, laundry area, private swimming pool (15.65  $\times$  3 m.), EV charger and 3 carparking.

## **Property Features**

- Security
- Swimming Pool
- Air Conditioning
- Balcony
- Car Park
- Electricity
- Integral Kitchen
- Internet
- Alarm
- Children's Area
- Guardhouse
- Equipped Kitchen