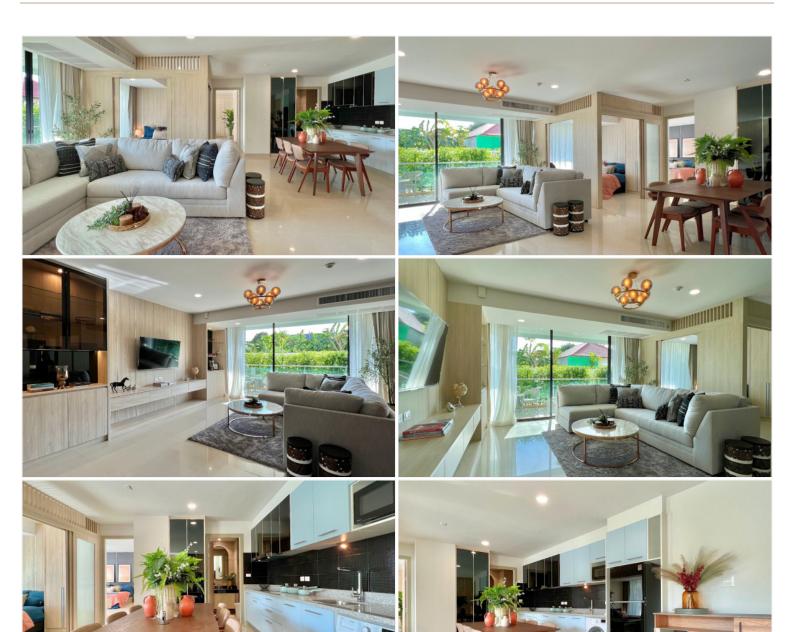

## **Property Description**

Gardenia Pattaya is ideally situated in the preferred neighborhood of South Pattaya, just 10 minutes drive away to Jomtien Beach and Sukhumvit Road. At Gardenia Pattaya, residents can indulge in a perfect fusion of serenity, convenience, and opulence. This beautiful 2 bedrooms and 2 bathroom unit is situated on the 1st floor with big balcony offering 116 Sqm. of living space. It comes fully furnished with European kitchen, a dining area, and living area. This unit is for sale in Foreigner Name

### Photo Gallery