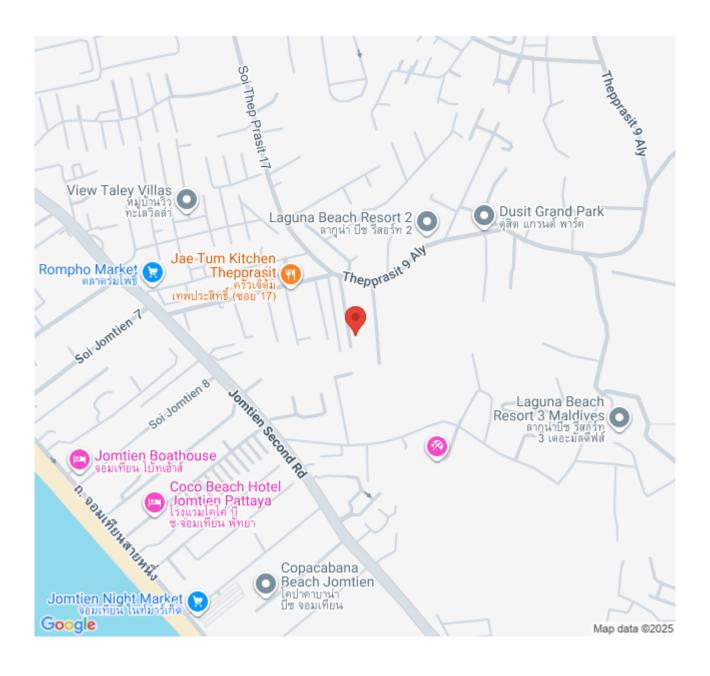

aya is ideally situated in the preferred neighborhood of South Pattaya, just 10 minutes drive away to Jomtien Beach and Sukhumvit Road. At Gardenia Pattaya, residents can indulge in a perfect fusion of serenity, convenience, and opulence. This beautiful 2 bedrooms and 2 bathroom unit is situated on the 1st floor with big balcony offering 116 Sqm. of living space. It comes fully furnished with European kitchen, a dining area, and living area. This unit is for sale in Foreigner Name

### Photo Gallery







## **Property Details**

• Property Type: Condo

• Location: Pattaya, Jomtien, Thailand

Internal Area: 116m²
Land Area: 116m²
Price: \$8,200,000

Bedrooms: 2Bathrooms: 2

## **Property Features**

- Security
- Swimming Pool
- Air Conditioning
- Balcony
- Car Park
- Lift

#### Location