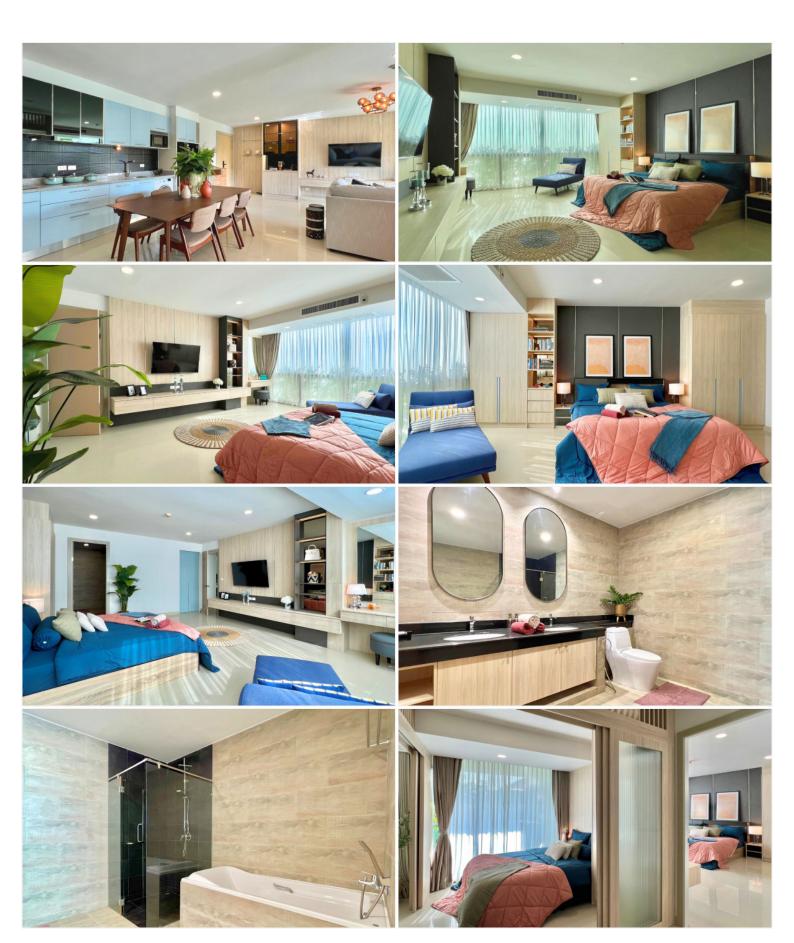

## **Property Description**

Gardenia Pattaya is ideally situated in the preferred neighborhood of South Pattaya, just 10 minutes drive away to Jomtien Beach and Sukhumvit Road. At Gardenia Pattaya, residents can indulge in a perfect fusion of serenity, convenience, and opulence. This beautiful 2 bedrooms and 2 bathroom unit is situated on the 1st floor with big balcony offering 116 Sqm. of living space. It comes fully furnished with European kitchen, a dining area, and living area. This unit is for sale in Foreigner Name

### Photo Gallery