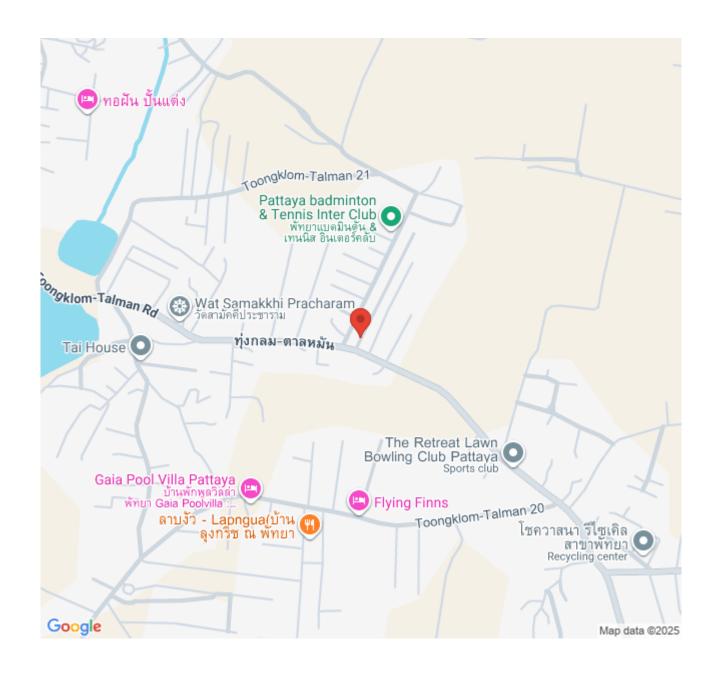

|
|                                                                                                                                                                                                        |
| Photo Gallery                                                                                                                                                                                          |





# **Property Details**

• Property Type: Villa

• Location: Muang Pattaya, Thailand

Internal Area: 250m²
Land Area: 436m²
Price: \$8,990,000

Bedrooms: 3Bathrooms: 3

# **Property Features**

- Security
- Swimming Pool
- Car Park

### Location