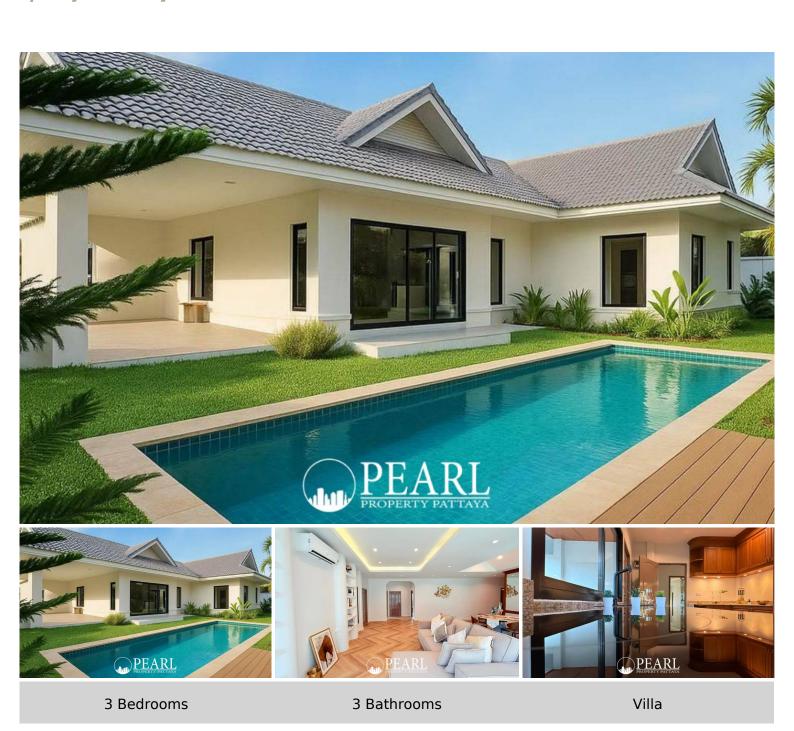

# **Property Description**

**Pearl Property presents** this **luxurious single-story modern Thai-style villa** in the serene and well-connected neighborhood of **South Pattaya near Chaknok Lake**. Thoughtfully designed with premium materials and a flowing layout, this move-in-ready home is perfect for both tranquil living and high-return investment.

Set on a 115.6 sq.wah (≈463 sq.m.) land plot, this stylish residence offers a generous 250 sq.m. of living space with 3 bedrooms and 3 bathrooms, all finished to high standards. Soaring 5-meter high ceilings elevate the sense of openness and elegance throughout the home, while the private garden seamlessly blends indoor and outdoor living.

#### **Property Highlights**

- 3 spacious bedrooms | <u>□</u> 3 modern bathrooms
- 250 sq.m. interior space on 115.6 sq.wah of land

| • 5-meter high ceilings for a bright, airy feel                                     |
|-------------------------------------------------------------------------------------|
| Landscaped private garden with indoor-outdoor flow                                  |
| Premium built-in furniture and a fully-equipped modern kitchen                      |
| Prime Location                                                                      |
| Located near <b>Chaknok Lake</b> , South Pattaya                                    |
| Only 10 minutes from South Pattaya Road                                             |
| Convenient access to Pattaya City, shopping, restaurants, and international schools |
| Investment Potential                                                                |
| Move-in ready for immediate occupancy                                               |