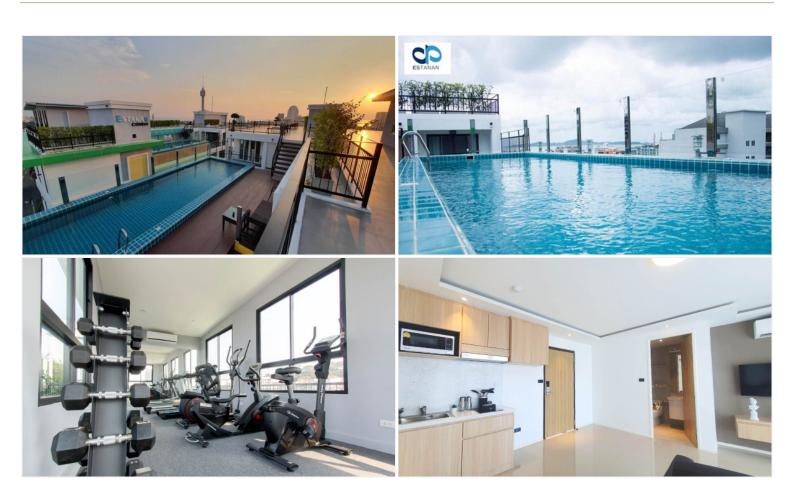

# **Property Description**

Estanan is a low-rise condominium, consisting of two 8-story buildings with 119 units. The project is situated on Pratamnak Hill, a peaceful, shady, and safe atmosphere suitable for rest and living. The location is close to the beach in minutes of walking. Also, easy access to various attractions such as Pattaya Park, Jomtien Beach, Cozy Beach, Big Buddha, Pattaya View Point, shopping malls, restaurants, and others. A full range of facilities are provided including indoor car parking, CCTV, Rooftop swimming pool, rooftop garden, and fitness.

## **Property Features**

- Security
- Gym
- Swimming Pool
- Air Conditioning
- Balcony
- Car Park
- Electricity
- Alarm
- Roof Garden
- Equipped Kitchen