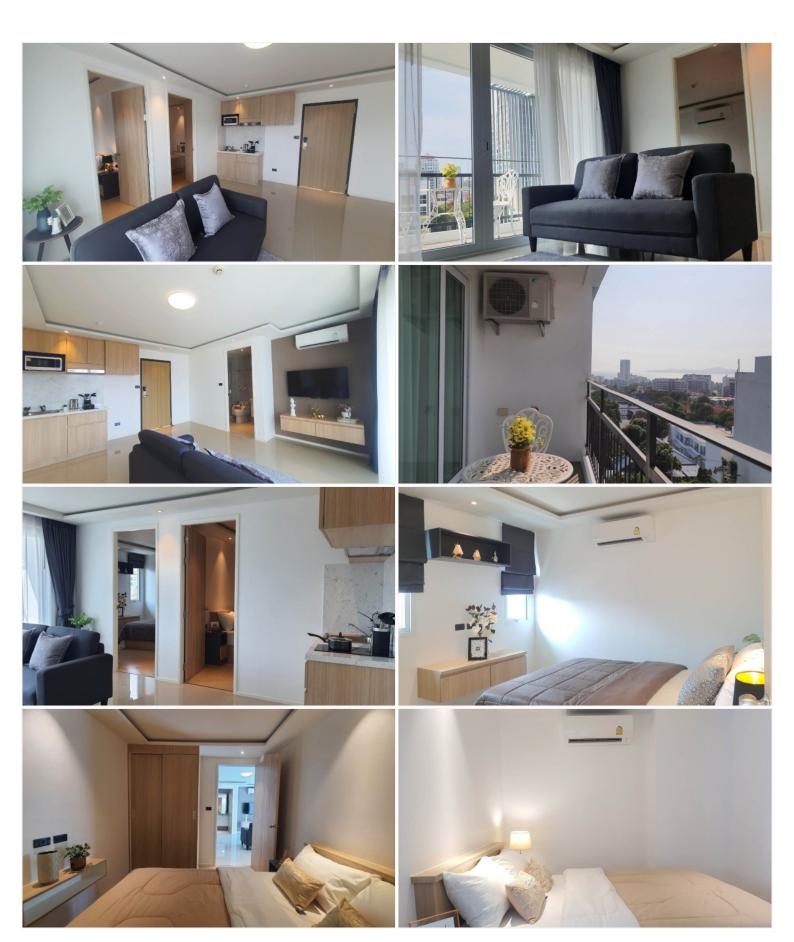

## **Property Details**

• Property Type: Condo

• Location: Pattaya, Bang Lamung, Afghanistan

• Internal Area: 50.01m<sup>2</sup>

Land Area: 51m²
Price: \$3,775,000

Bedrooms: 2Bathrooms: 1

## **Property Features**

- Security
- Gym
- Swimming Pool
- Air Conditioning
- Balcony
- Car Park
- Electricity
- Alarm
- Roof Garden
- Equipped Kitchen