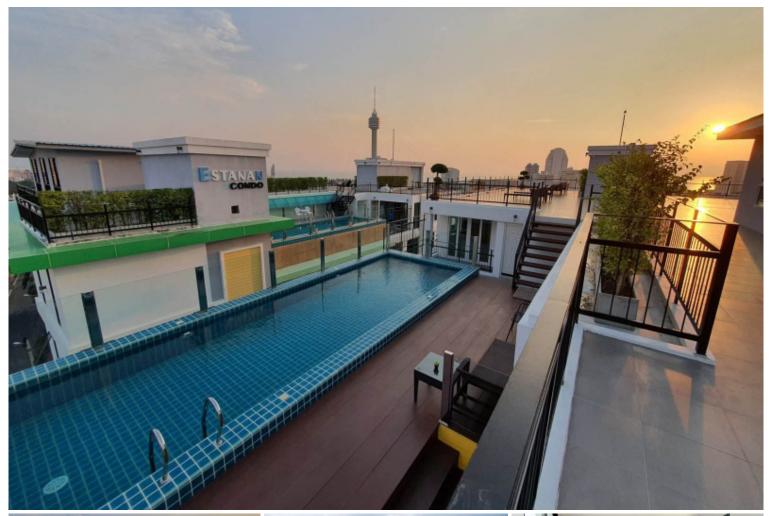

# **Property Description**

Estanan is a low-rise condominium, consisting of two 8-story buildings with 119 units. The project is situated on Pratamnak Hill, a peaceful, shady, and safe atmosphere suitable for rest and living. The location is close to the beach in minutes of walking. Also, easy access to various attractions such as Pattaya Park, Jomtien Beach, Cozy Beach, Big Buddha, Pattaya View Point, shopping malls, restaurants, and others. A full range of facilities are provided including indoor car parking, CCTV, Rooftop swimming pool, rooftop garden, and fitness.

## **Property Features**

- Security
- Gym
- Swimming Pool
- Air Conditioning
- Balcony
- Car Park
- Electricity
- Alarm
- Roof Garden
- Equipped Kitchen