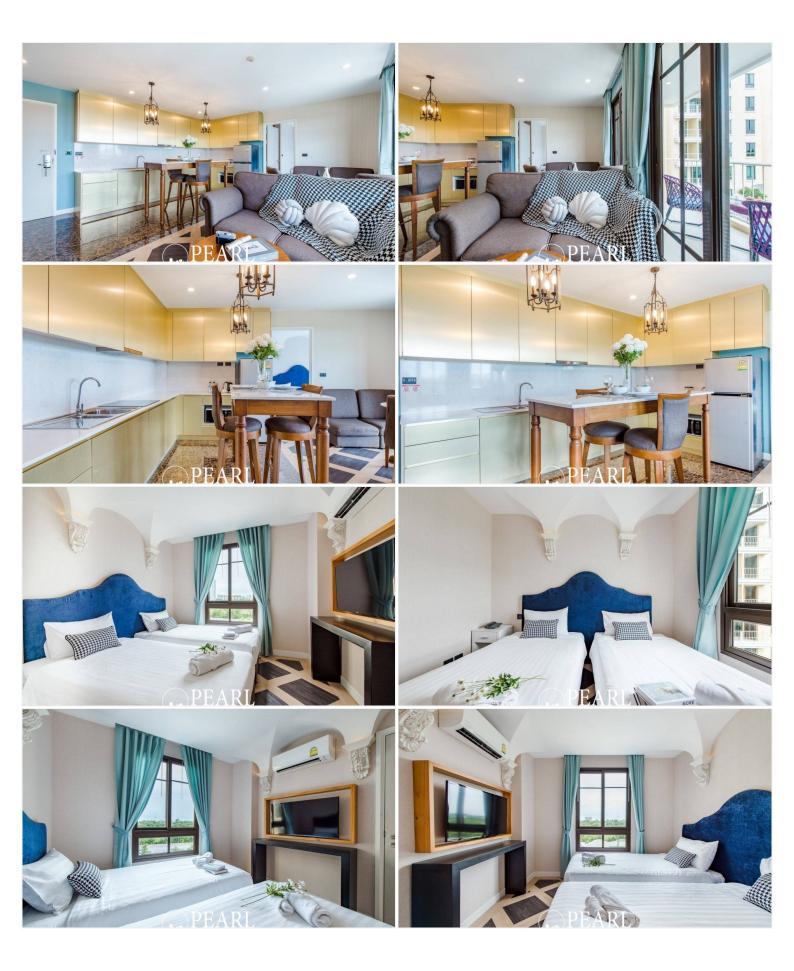

# Espana Condo Resort - 2 Bed 2 Bath (5th Floor) With Pool View

Pattaya, Na Jomtien, Thailand Reference: 9061

# **\$7,900,000**



2 Bedrooms

2 Bathrooms

Condo

## **Property Description**

Espana Condo Resort Pattaya is strategically situated at Jomtien Sai 2 Road. Just minutes away from Jomtien Beach, it's surrounded by notable attractions like Dongtan Beach, Pattaya Floating Market, and the Big Buddha Temple, ensuring that entertainment and cultural experiences are always within reach.This is 2 bedrooms and 2 bathrooms situated on the 5th floor, offering 69.25 sqm. of living space, comes with fully furnished, dinning area and living area.

### Photo Gallery







### **Property Details**

- Property Type: Condo
- Location: Pattaya, Na Jomtien, Thailand
- Internal Area: 69m<sup>2</sup>
- Land Area: 69m<sup>2</sup>
- Price: \$7,900,000
- Bedrooms: 2
- Bathrooms: 2

#### **Property Features**

- Security
- Sauna
- Swimming Pool
- Air Conditioning
- Balcony
- Car Park
- Electricity
- Alarm
- Children's Area
- Lift

#### Location