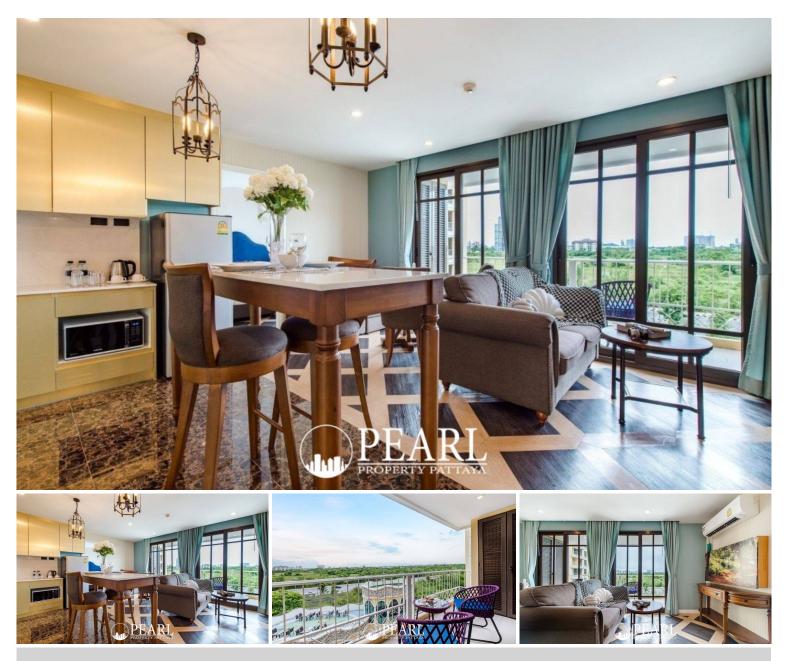

## **Property Description**

Espana Condo Resort Pattaya is strategically situated at Jomtien Sai 2 Road. Just minutes away from Jomtien Beach, it's surrounded by notable attractions like Dongtan Beach, Pattaya Floating Market, and the Big Buddha Temple, ensuring that entertainment and cultural experiences are always within reach.This is 2 bedrooms and 2 bathrooms situated on the 5th floor, offering 69.25 sqm. of living space, comes with fully furnished, dinning area and living area.

### Photo Gallery