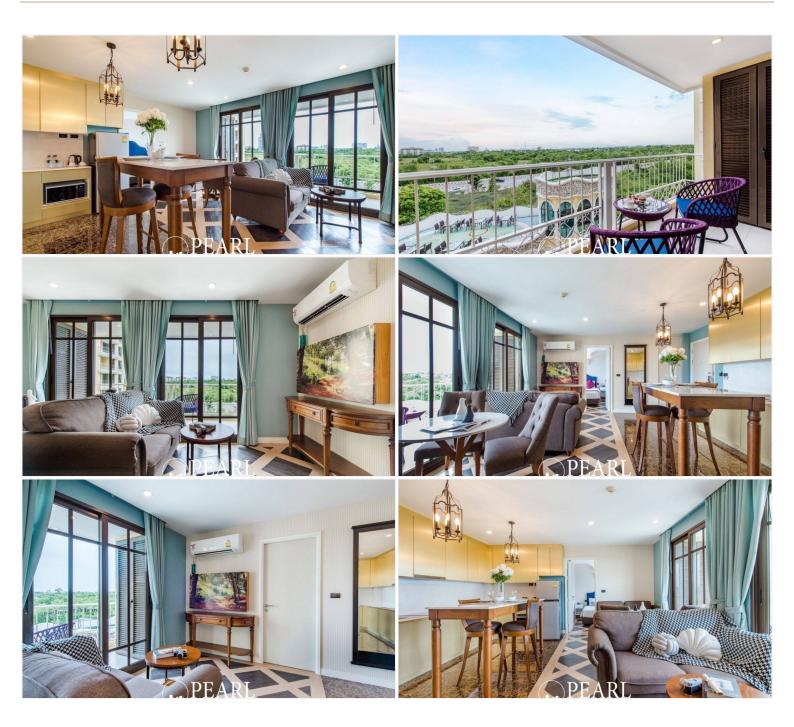

# Espana Condo Resort - 2 Bed 2 Bath (5th Floor) With Pool View

Pattaya, Na Jomtien, Thailand Reference: 9061

# **\$7,900,000**



2 Bedrooms

2 Bathrooms

Condo

## **Property Description**

Espana Condo Resort Pattaya is strategically situated at Jomtien Sai 2 Road. Just minutes away from Jomtien Beach, it's surrounded by notable attractions like Dongtan Beach, Pattaya Floating Market, and the Big Buddha Temple, ensuring that entertainment and cultural experiences are always within reach.This is 2 bedrooms and 2 bathrooms situated on the 5th floor, offering 69.25 sqm. of living space, comes with fully furnished, dinning area and living area.

### Photo Gallery







### **Property Details**

- Property Type: Condo
- Location: Pattaya, Na Jomtien, Thailand
- Internal Area: 69m<sup>2</sup>
- Land Area: 69m<sup>2</sup>
- Price: \$7,900,000
- Bedrooms: 2
- Bathrooms: 2

#### **Property Features**

- Security
- Sauna
- Swimming Pool
- Air Conditioning
- Balcony
- Car Park
- Electricity
- Alarm
- Children's Area
- Lift

#### Location