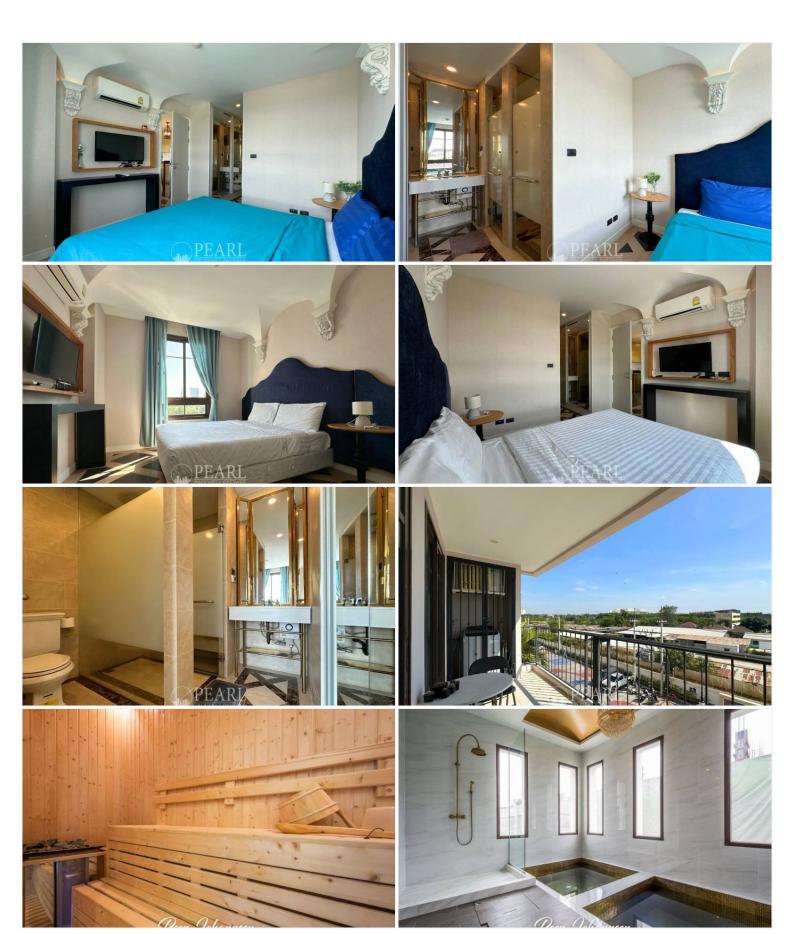

# **Property Description**

Espana Condo Resort Pattaya is strategically situated at Jomtien Sai 2 Road. Just minutes away from Jomtien Beach, it's surrounded by notable attractions like Dongtan Beach, Pattaya Floating Market, and the Big Buddha Temple, ensuring that entertainment and cultural experiences are always within reach. This 2 Bedrooms and 2 Bathrooms unit situated on the 4th floor, building D, offering 70 sqm. of living space, comes with fully furnished, dinning area and living area. This unit is for sale in Foreign name.

#### Photo Gallery

## **Property Features**

- Security
- Gym
- Sauna
- Swimming Pool
- Air Conditioning
- Balcony
- Car Park
- Electricity
- Alarm
- Children's Area
- Lift