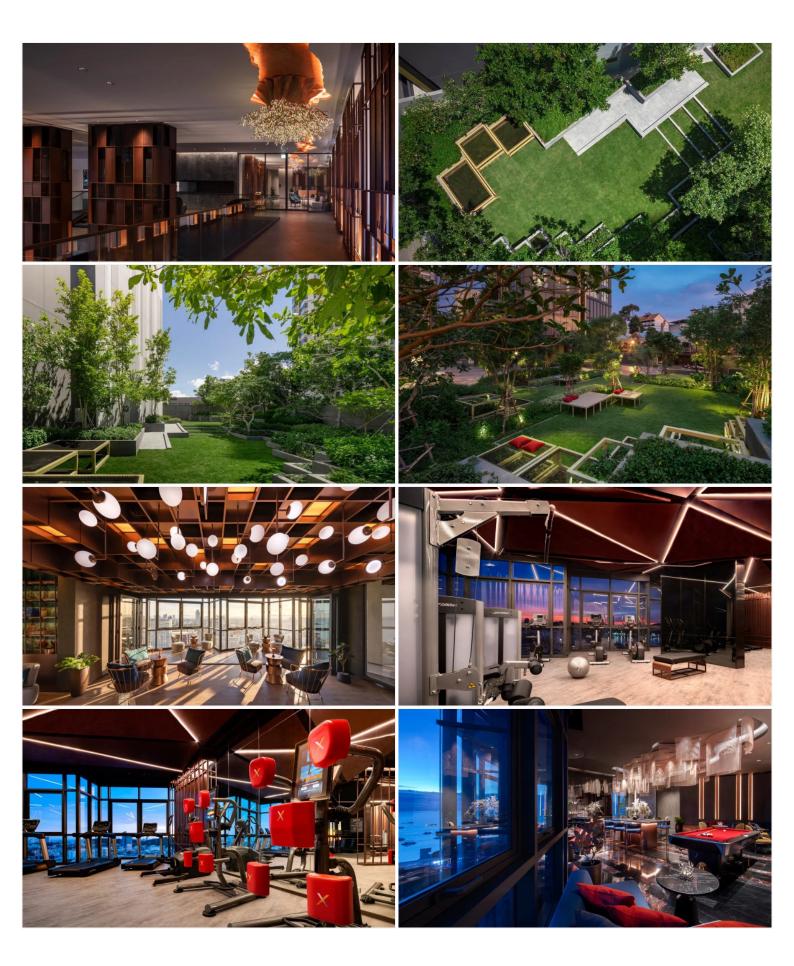

# **Property Description**

Edge Central Pattaya represents the concept as 'Life is less ordinary at Edge Central Pattaya', aims to propose a luxurious and functional living among the sleepless city where is the destination of day and night activities meets in addition to the beach life. It is designed on a location to enjoy the beach and ocean views with full facilities including a Champagne Gold Infinity Pool with terrace to enjoy the sunset, hill garden, sky lounge, social room, steam and sauna room, and fitness center. The project is situated on Pattaya 2nd Road which is just 100 meters to Pattaya Avenue and 300 meters from Central Festival Pattaya Beach.

#### Photo Gallery

#### **Property Features**

- Security
- Gym
- Jacuzzi
- Sauna
- Swimming Pool