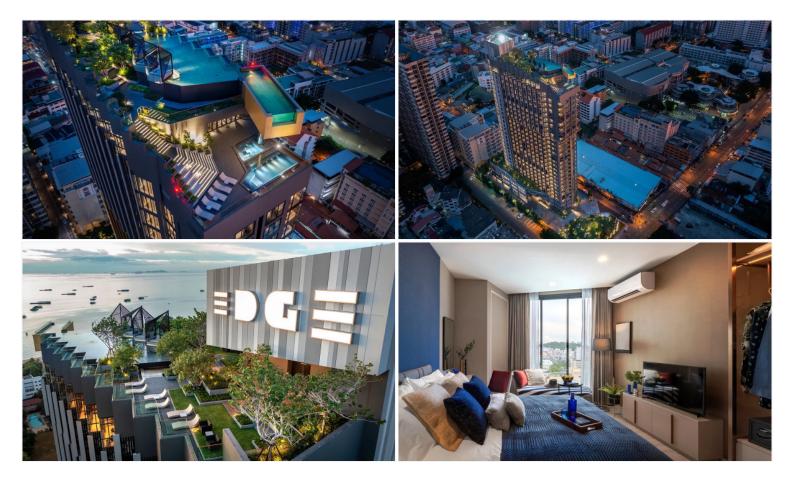

# **Property Description**

Edge Central Pattaya represents the concept as 'Life is less ordinary at Edge Central Pattaya', aims to propose a luxurious and functional living among the sleepless city where is the destination of day and night activities meets in addition to the beach life. It is designed on a location to enjoy the beach and ocean views with full facilities including a Champagne Gold Infinity Pool with terrace to enjoy the sunset, hill garden, sky lounge, social room, steam and sauna room, and fitness center. The project is situated on Pattaya 2nd Road which is just 100 meters to Pattaya Avenue and 300 meters from Central Festival Pattaya Beach.

#### Photo Gallery