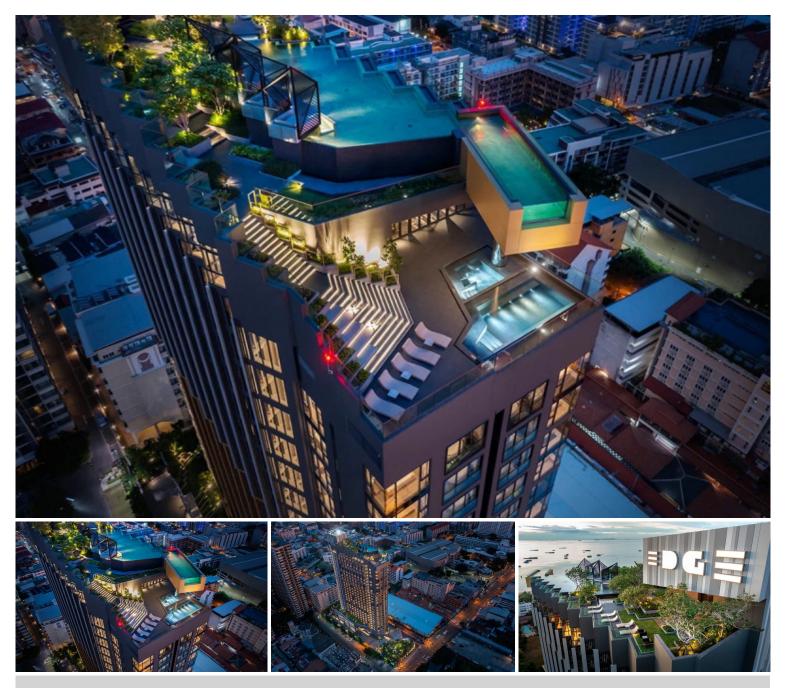

# **Property Description**

Edge Central Pattaya represents the concept as 'Life is less ordinary at Edge Central Pattaya', aims to propose a luxurious and functional living among the sleepless city where is the destination of day and night activities meets in addition to the beach life. It is designed on a location to enjoy the beach and ocean views with full facilities including a Champagne Gold Infinity Pool with terrace to enjoy the sunset, hill garden, sky lounge, social room, steam and sauna room, and fitness center. The project is situated on Pattaya 2nd Road which is just 100 meters to Pattaya Avenue and 300 meters from Central Festival Pattaya Beach.

#### Photo Gallery