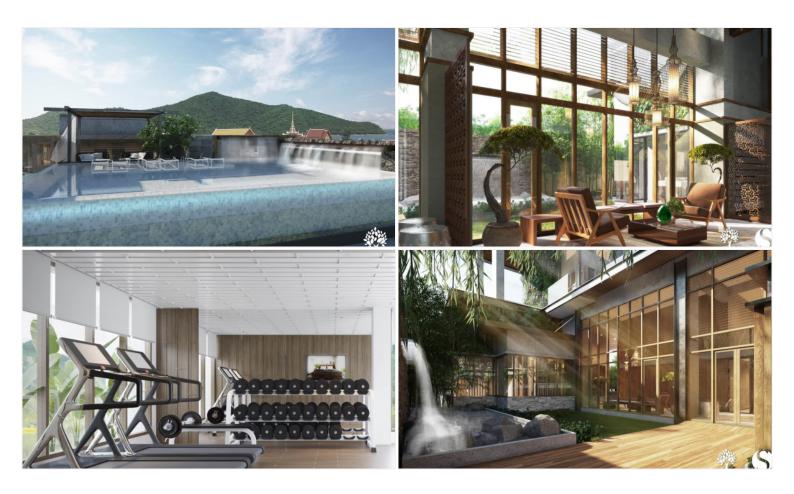

### **Property Description**

A new low-rise residential condominium is being developed by Sisaran. It contains 64 units in an ideal location in Bang Saray which is just 400 meters far away from the beach. ECOndo offers a tranquil atmosphere with a wide range of environmental design features such as passive environmental design, natural ventilation system, energy-efficient lighting, and others. The project also offers residents a range of communal facilities and services, including rooftop saltwater infinity pool, herbal steam room, sauna, fitness center, health cafe with communal working space, communal bicycles, gardens, and yoga pavilion.