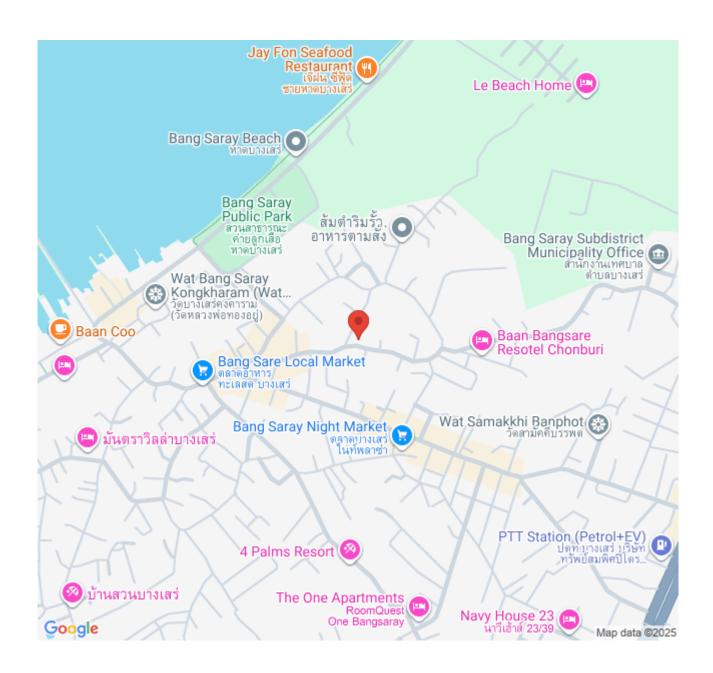

in Bang Saray which is just 400 meters far away from the beach. ECOndo offers a tranquil atmosphere with a wide range of environmental design features such as passive environmental design, natural ventilation system, energy-efficient lighting, and others. The project also offers residents a range of communal facilities and services, including rooftop saltwater infinity pool, herbal steam room, sauna, fitness center, health cafe with communal working space, communal bicycles, gardens, and yoga pavilion.

#### Photo Gallery











## **Property Details**

• Property Type: Condo

• Location: Pattaya, Bang Saray, Thailand

Internal Area: 23.5m²
Land Area: 1096m²
Price: \$1,649,000

Bedrooms: 1Bathrooms: 1

### **Property Features**

- Security
- Gym
- Sauna
- Swimming Pool

#### Location