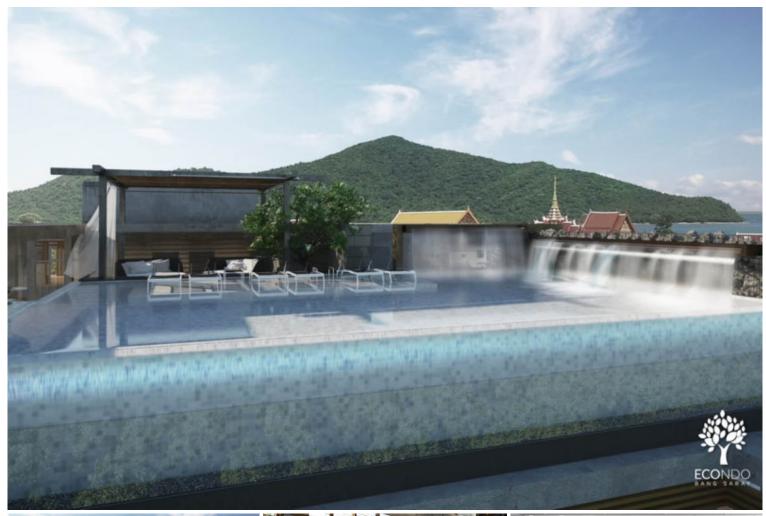

### **Property Description**

A new low-rise residential condominium is being developed by Sisaran. It contains 64 units in an ideal location in Bang Saray which is just 400 meters far away from the beach. ECOndo offers a tranquil atmosphere with a wide range of environmental design features such as passive environmental design, natural ventilation system, energy-efficient lighting, and others. The project also offers residents a range of communal facilities and services, including rooftop saltwater infinity pool, herbal steam room, sauna, fitness center, health cafe with communal working space, communal bicycles, gardens, and yoga pavilion.