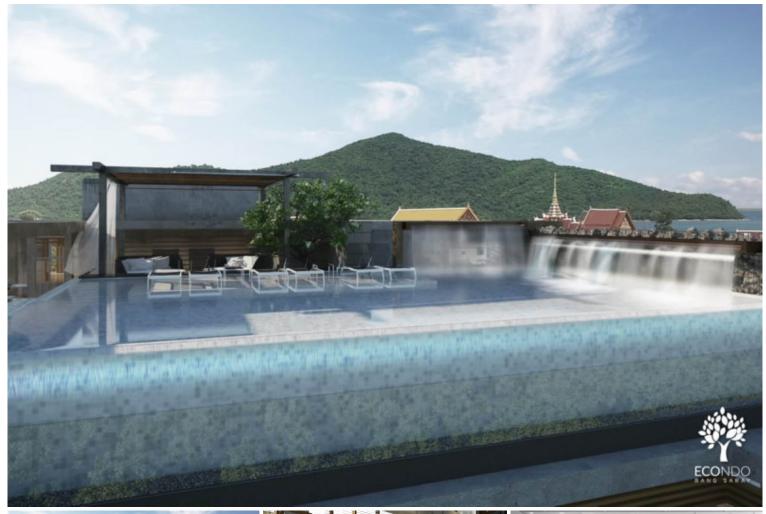

# **Property Description**

A new low-rise residential condominium is being developed by Sisaran. It contains 64 units in an ideal location in Bang Saray which is just 400 meters far away from the beach. ECOndo offers a tranquil atmosphere with a wide range of environmental design features such as passive environmental design, natural ventilation system, energy-efficient lighting, and others. The project also offers residents a range of communal facilities and services, including rooftop saltwater infinity pool, herbal steam room, sauna, fitness center, health cafe with communal working space, communal bicycles, gardens, and yoga pavilion.