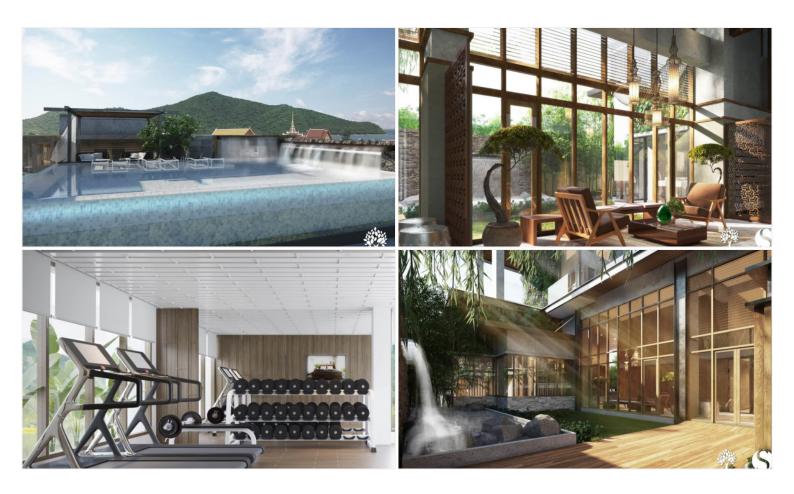

# **Property Description**

A new low-rise residential condominium is being developed by Sisaran. It contains 64 units in an ideal location in Bang Saray which is just 400 meters far away from the beach. ECOndo offers a tranquil atmosphere with a wide range of environmental design features such as passive environmental design, natural ventilation system, energy-efficient lighting, and others. The project also offers residents a range of communal facilities and services, including rooftop saltwater infinity pool, herbal steam room, sauna, fitness center, health cafe with communal working space, communal bicycles, gardens, and yoga pavilion.

## **Property Features**

- Security
- Gym
- Sauna
- Swimming Pool