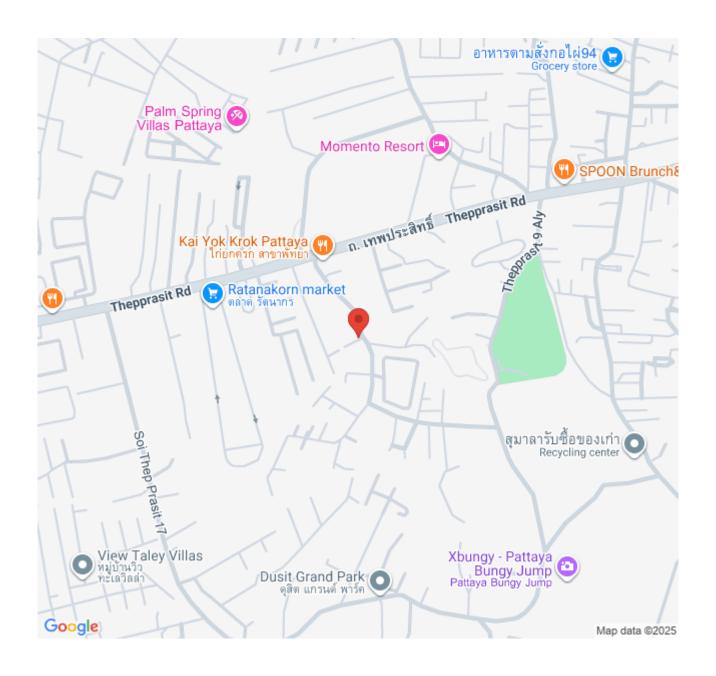

tifully fully-furnished and well-maintained project comes with a lagoon swimming pool and jacuzzi, water slides, fitness center, and steam sauna. It is centrally located close to Jomtien Beach, just 10 minutes drive to downtown Pattaya. There are two state-of-the-art clubhouses providing you with all amenities needed for your relaxation and entertainment needs including restaurants, coffee shops, 24 hours security service.

#### Photo Gallery











# **Property Details**

• Property Type: Condo

• Location: Pattaya, Nong Prue, Thailand

Internal Area: 61m²
Land Area: 61m²
Price: \$5,444,250

Bedrooms: 2Bathrooms: 2

# **Property Features**

- Security
- Gym
- Jacuzzi
- Sauna
- Swimming Pool
- Air Conditioning
- Balcony
- Car Park
- Electricity
- Children's Area
- Lift

#### Location