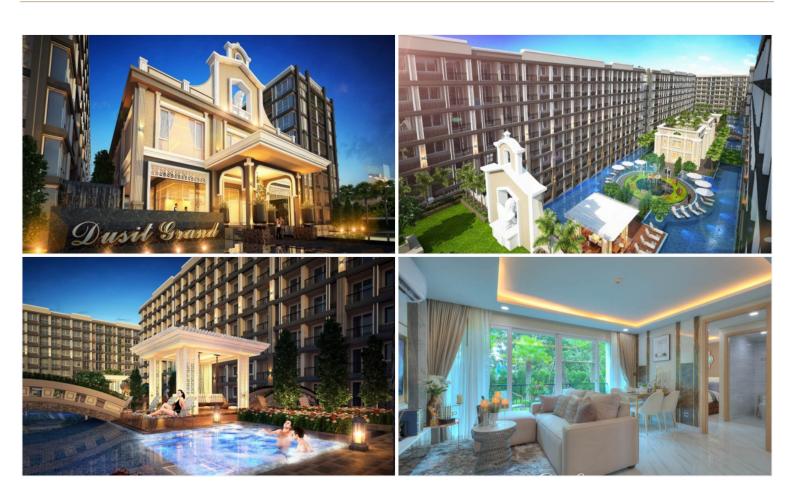

# **Property Description**

Dusit Grand Park 2 is one of the most prestigious and luxurious projects in Pattaya, after the success of Baan Dusit Garden 6, Dusit Grand Condo View, and Dusit Grand Park. This beautifully fully-furnished and well-maintained project comes with a lagoon swimming pool and jacuzzi, water slides, fitness center, and steam sauna. It is centrally located close to Jomtien Beach, just 10 minutes drive to downtown Pattaya. There are two state-of-the-art clubhouses providing you with all amenities needed for your relaxation and entertainment needs including restaurants, coffee shops, 24 hours security service.

# **Property Features**

- Security
- Gym
- Jacuzzi
- Sauna
- Swimming Pool
- Air Conditioning
- Balcony
- Car Park
- Electricity
- Children's Area
- Lift