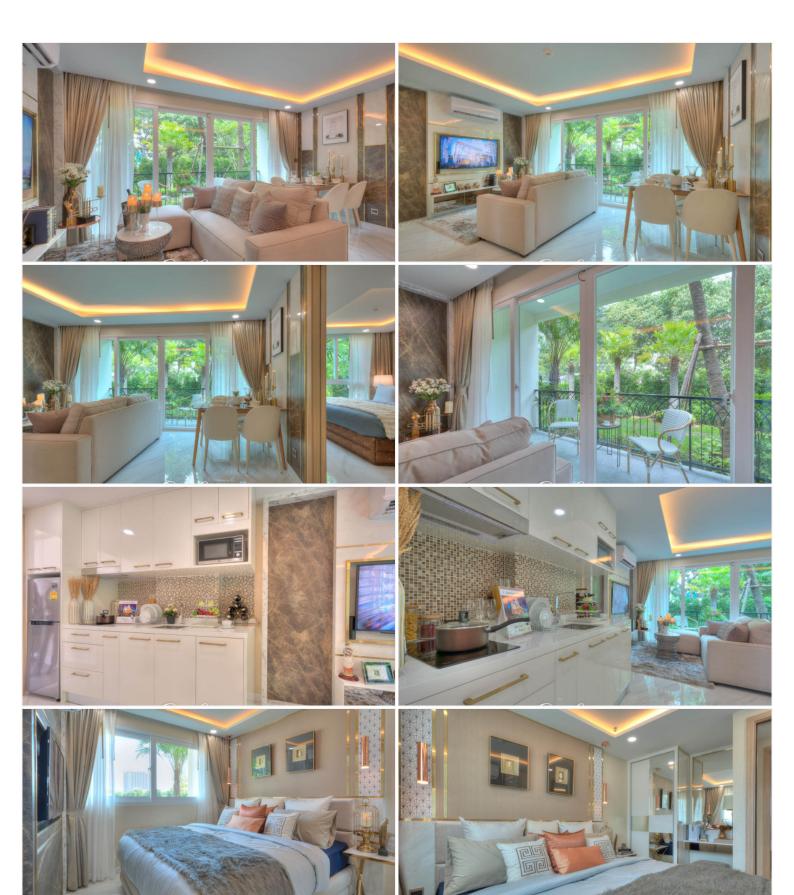

# **Property Description**

Dusit Grand Park 2 is one of the most prestigious and luxurious projects in Pattaya, after the success of Baan Dusit Garden 6, Dusit Grand Condo View, and Dusit Grand Park. This beautifully fully-furnished and well-maintained project comes with a lagoon swimming pool and jacuzzi, water slides, fitness center, and steam sauna. It is centrally located close to Jomtien Beach, just 10 minutes drive to downtown Pattaya. There are two state-of-the-art clubhouses providing you with all amenities needed for your relaxation and entertainment needs including restaurants, coffee shops, 24 hours security service.

# **Property Details**

• Property Type: Condo

• Location: Pattaya, Nong Prue, Thailand

Internal Area: 61m²
Land Area: 61m²
Price: \$5,444,250

Bedrooms: 2Bathrooms: 2

# **Property Features**

- Security
- Gym
- Jacuzzi
- Sauna
- Swimming Pool
- Air Conditioning
- Balcony
- Car Park
- Electricity
- Children's Area
- Lift