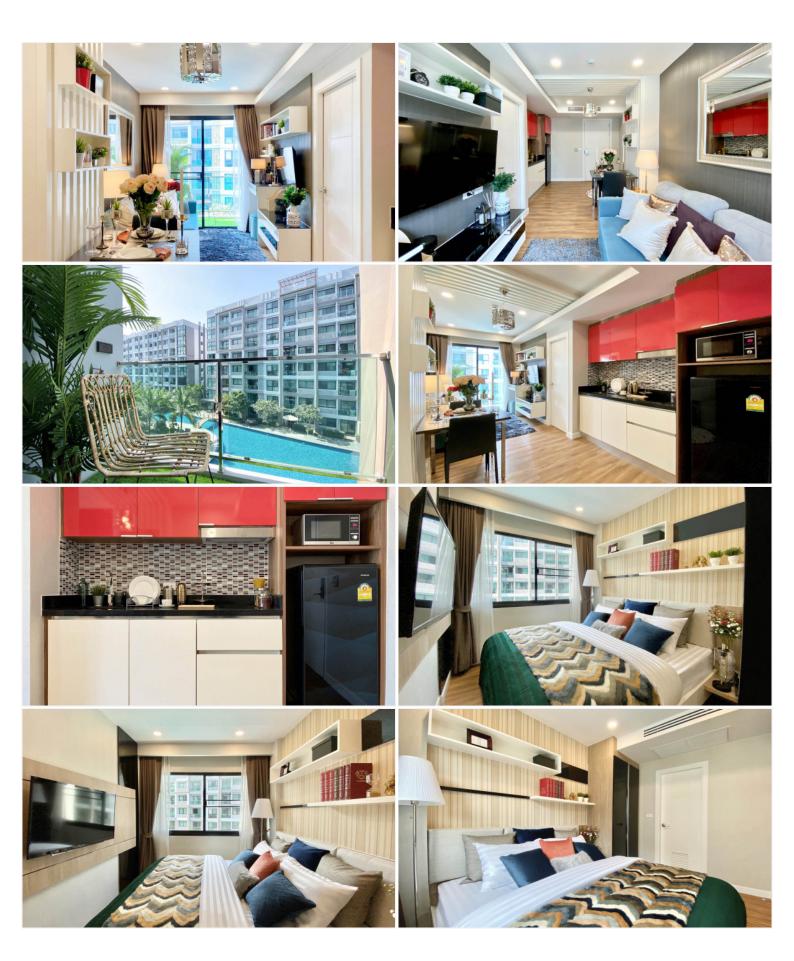

## **Property Description**

The Dusit Grand Park Condo is in an ideal location for those seeking a tranquil and secluded environment. The project features six low-rise buildings for a total of 978 units, situated at Thepprasit 9 Alley which is just off the beach, but far enough away to enjoy the peace and quiet of this luxury condo development. Its exterior and interior design are inspired by the natural landscape of Thailand, while its spacious layout offers residents an ideal lifestyle. Thep Prasit 9 Alley is conveniently located close to public transportation and shopping centers, including Terminal 21 Mall. Residents will also have access to a fully-equipped fitness center as well as a sauna room for healthy living.

### **Property Details**

- Property Type: Condo
- Location: Pattaya, Nong Prue, Thailand
- Internal Area: 34.87m<sup>2</sup>
- Land Area: 20800m<sup>2</sup>
- Price: \$2,900,000
- Bedrooms: 1
- Bathrooms: 1