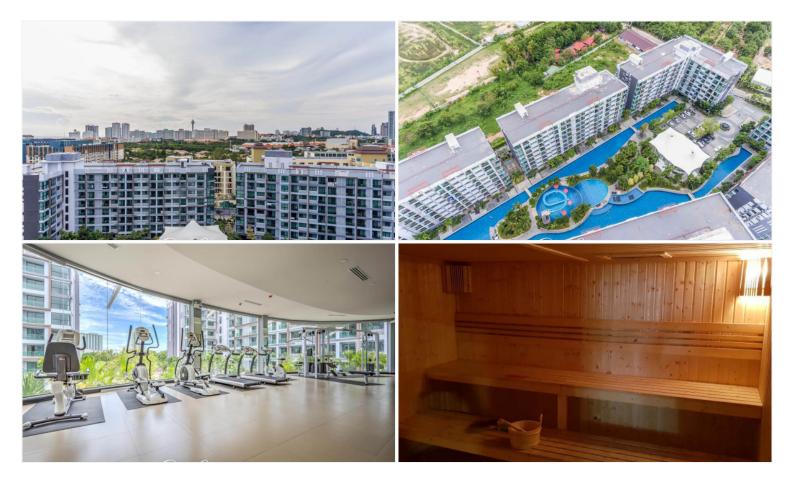

## **Property Description**

The Dusit Grand Park Condo is in an ideal location for those seeking a tranquil and secluded environment. The project features six low-rise buildings for a total of 978 units, situated at Thepprasit 9 Alley which is just off the beach, but far enough away to enjoy the peace and quiet of this luxury condo development. Its exterior and interior design are inspired by the natural landscape of Thailand, while its spacious layout offers residents an ideal lifestyle. Thep Prasit 9 Alley is conveniently located close to public transportation and shopping centers, including Terminal 21 Mall. Residents will also have access to a fully-equipped fitness center as well as a sauna room for healthy living.

#### **Property Features**

- Security
- Gym
- Sauna
- Swimming Pool