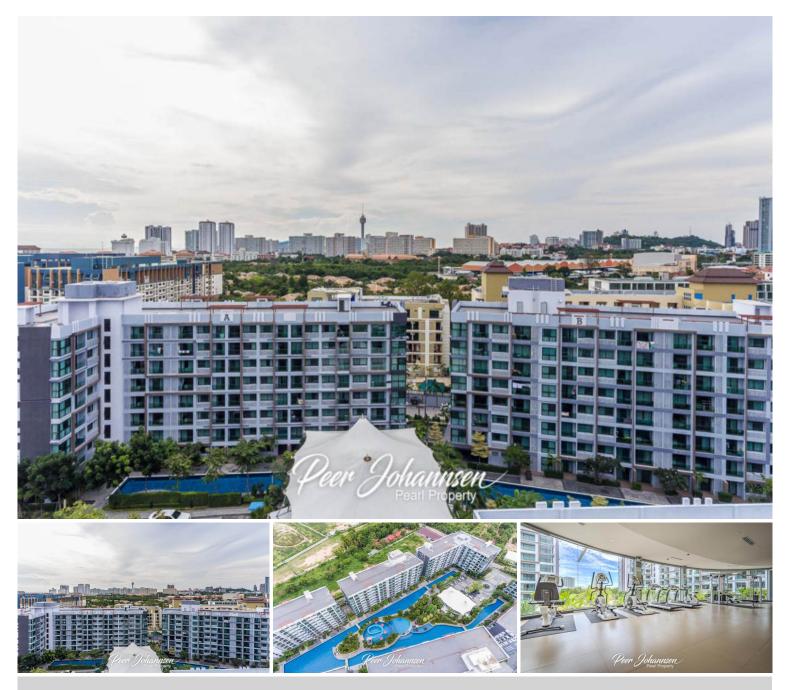

## **Property Description**

The Dusit Grand Park Condo is in an ideal location for those seeking a tranquil and secluded environment. The project features six low-rise buildings for a total of 978 units, situated at Thepprasit 9 Alley which is just off the beach, but far enough away to enjoy the peace and quiet of this luxury condo development. Its exterior and interior design are inspired by the natural landscape of Thailand, while its spacious layout offers residents an ideal lifestyle. Thep Prasit 9 Alley is conveniently located close to public transportation and shopping centers, including Terminal 21 Mall. Residents will also have access to a fully-equipped fitness center as well as a sauna room for healthy living.

#### **Property Features**

- Security
- Gym
- Sauna
- Swimming Pool