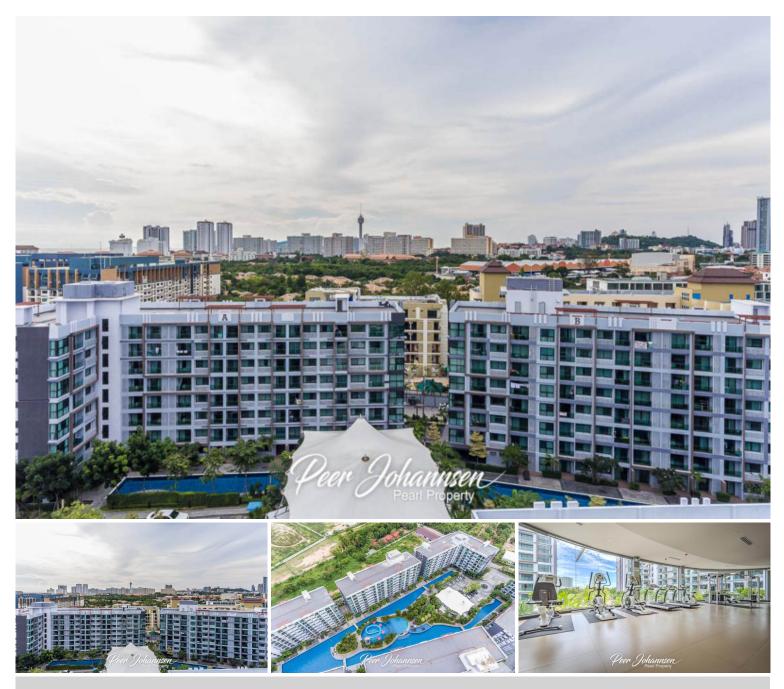

## **Property Description**

The Dusit Grand Park Condo is in an ideal location for those seeking a tranquil and secluded environment. The project features six low-rise buildings for a total of 978 units, situated at Thepprasit 9 Alley. This fully furnished is on the 7th floor of building B with a room size of 35 sqm. Its exterior and interior design are inspired by the natural landscape of Thailand, while its spacious layout offers residents an ideal lifestyle. Thep Prasit 9 Alley is conveniently located close to public transportation and shopping centers, including Terminal 21 Mall. Residents will also have access to a fully-equipped fitness center as well as a sauna room for healthy living.

### Photo Gallery