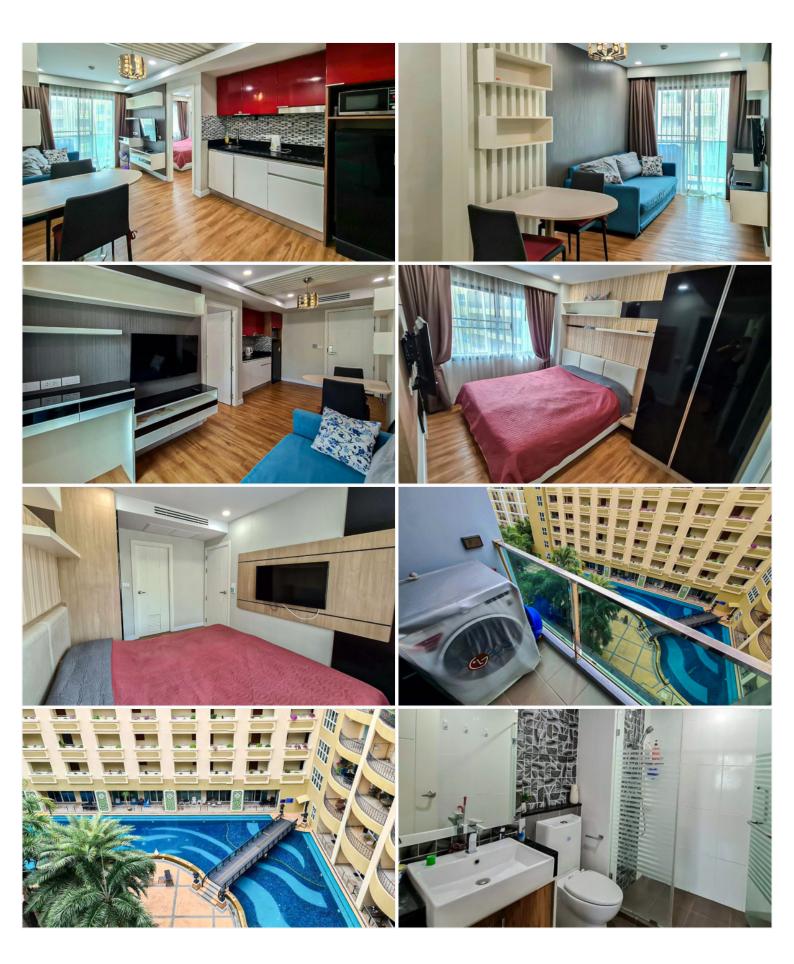

## **Property Description**

The Dusit Grand Park Condo is in an ideal location for those seeking a tranquil and secluded environment. The project features six low-rise buildings for a total of 978 units, situated at Thepprasit 9 Alley. This fully furnished is on the 7th floor of building B with a room size of 35 sqm. Its exterior and interior design are inspired by the natural landscape of Thailand, while its spacious layout offers residents an ideal lifestyle. Thep Prasit 9 Alley is conveniently located close to public transportation and shopping centers, including Terminal 21 Mall. Residents will also have access to a fully-equipped fitness center as well as a sauna room for healthy living.

## **Property Details**

- Property Type: Condo
- Location: Pattaya, Nong Prue, Thailand
- Internal Area: 35m<sup>2</sup>
- Land Area: 20800m<sup>2</sup>
- Price: \$1,670,000
- Bedrooms: 1
- Bathrooms: 1