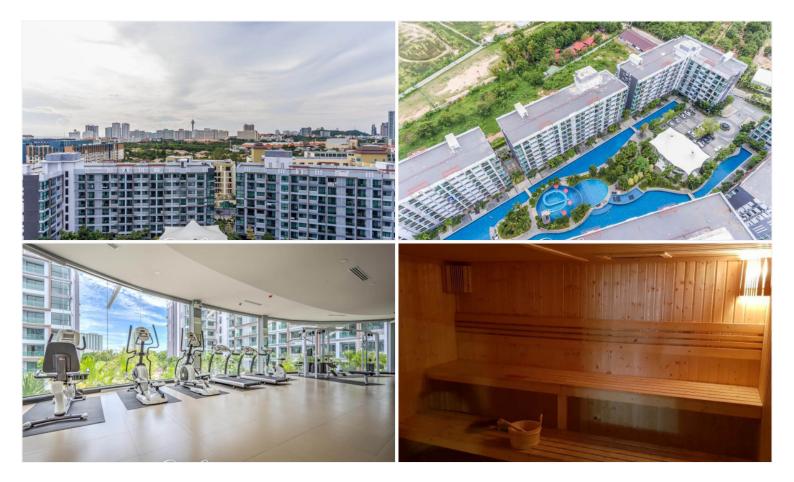

## **Property Description**

The Dusit Grand Park Condo is in an ideal location for those seeking a tranquil and secluded environment. The project features six low-rise buildings for a total of 978 units, situated at Thepprasit 9 Alley. This fully furnished is on the 7th floor of building B with a room size of 35 sqm. Its exterior and interior design are inspired by the natural landscape of Thailand, while its spacious layout offers residents an ideal lifestyle. Thep Prasit 9 Alley is conveniently located close to public transportation and shopping centers, including Terminal 21 Mall. Residents will also have access to a fully-equipped fitness center as well as a sauna room for healthy living.

#### **Property Features**

- Security
- Gym
- Sauna
- Swimming Pool
- Air Conditioning
- Balcony
- Car Park
- Electricity
- Integral Kitchen
- Internet
- Alarm
- Concierge
- Guardhouse
- Lift