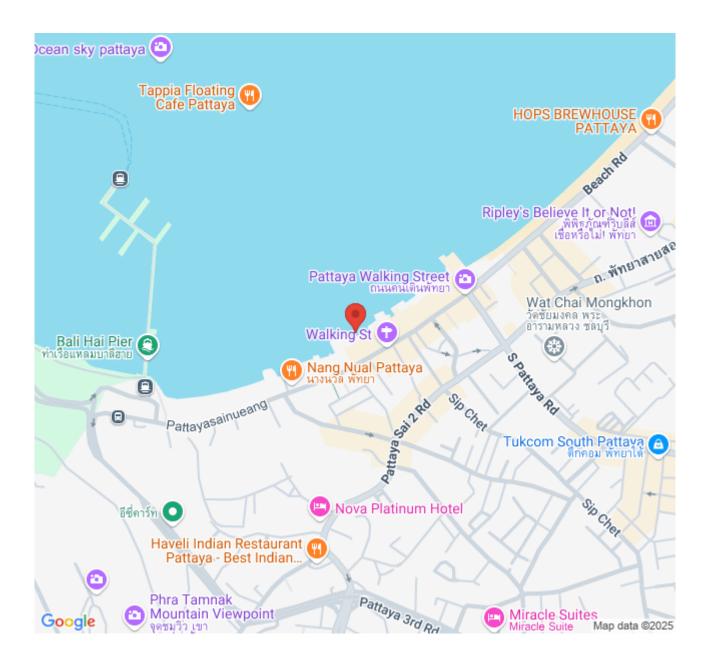

rior design are inspired by the natural landscape of Thailand, while its spacious layout offers residents an ideal lifestyle. Thep Prasit 9 Alley is conveniently located close to public transportation and shopping centers, including Terminal 21 Mall. Residents will also have access to a fully-equipped fitness center as well as a sauna room for healthy living.

### Photo Gallery





## **Property Details**

- Property Type: Condo
- Location: Pattaya, Nong Prue, Thailand
- Internal Area: 35m<sup>2</sup>
- Land Area: 20800m<sup>2</sup>
- Price: \$1,670,000
- Bedrooms: 1
- Bathrooms: 1

#### **Property Features**

- Security
- Gym
- Sauna
- Swimming Pool
- Air Conditioning
- Balcony
- Car Park
- Electricity
- Integral Kitchen
- Internet
- Alarm
- Concierge
- Guardhouse
- Lift

#### Location