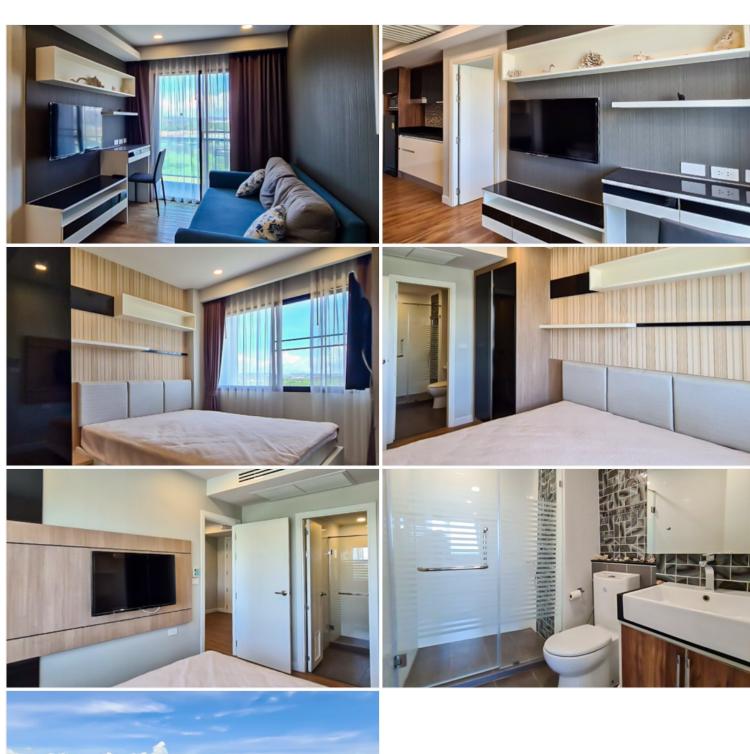

# **Dusit Grand Park - 1 Bed 1 Bath City View (8th floor)**

Pattaya, Nong Prue, Thailand Reference: 12675

**\$1,700,000** 

1 Bedrooms 1 Bathrooms Condo

#### **Property Details**

• Property Type: Condo

• Location: Pattaya, Nong Prue, Thailand

Internal Area: 35m²
Land Area: 20800m²
Price: #1,700,000

Bedrooms: 1Bathrooms: 1