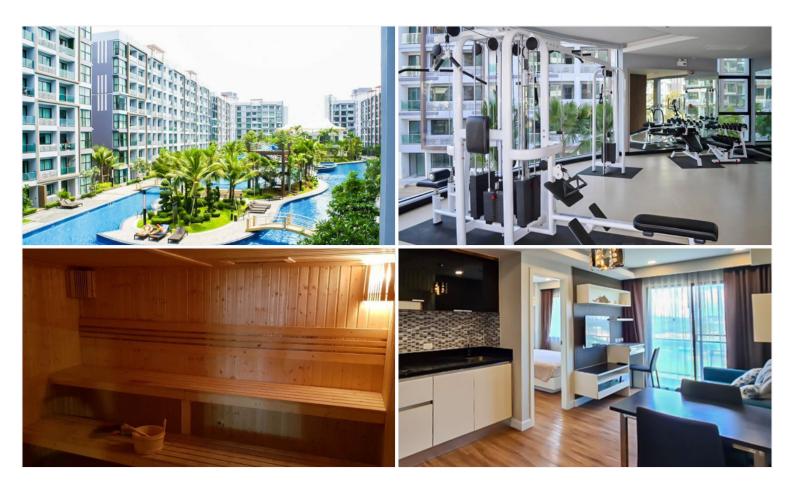

### **Property Description**

The Dusit Grand Park Condo is in an ideal location for those seeking a tranquil and secluded environment. The project features six low-rise buildings for a total of 978 units, situated at Thepprasit 9 Alley which is just off the beach, but far enough away to enjoy the peace and quiet of this luxury condo development. Its exterior and interior design are inspired by the natural landscape of Thailand, while its spacious layout offers residents an ideal lifestyle. Thep Prasit 9 Alley is conveniently located close to public transportation and shopping centers, including Terminal 21 Mall. Residents will also have access to a fully-equipped fitness center as well as a sauna room for healthy living.

#### **Property Features**

- Security
- Gym
- Sauna
- Swimming Pool
- Air Conditioning
- Balcony
- Car Park
- Electricity
- Integral Kitchen
- Alarm
- Children's Area
- Concierge
- Guardhouse
- Lift