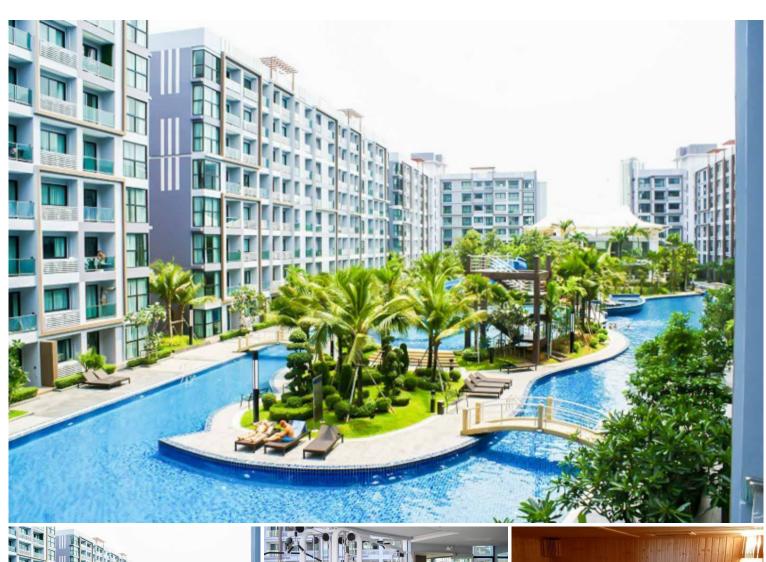

### **Property Description**

The Dusit Grand Park Condo is in an ideal location for those seeking a tranquil and secluded environment. The project features six low-rise buildings for a total of 978 units, situated at Thepprasit 9 Alley which is just off the beach, but far enough away to enjoy the peace and quiet of this luxury condo development. Its exterior and interior design are inspired by the natural landscape of Thailand, while its spacious layout offers residents an ideal lifestyle. Thep Prasit 9 Alley is conveniently located close to public transportation and shopping centers, including Terminal 21 Mall. Residents will also have access to a fully-equipped fitness center as well as a sauna room for healthy living.