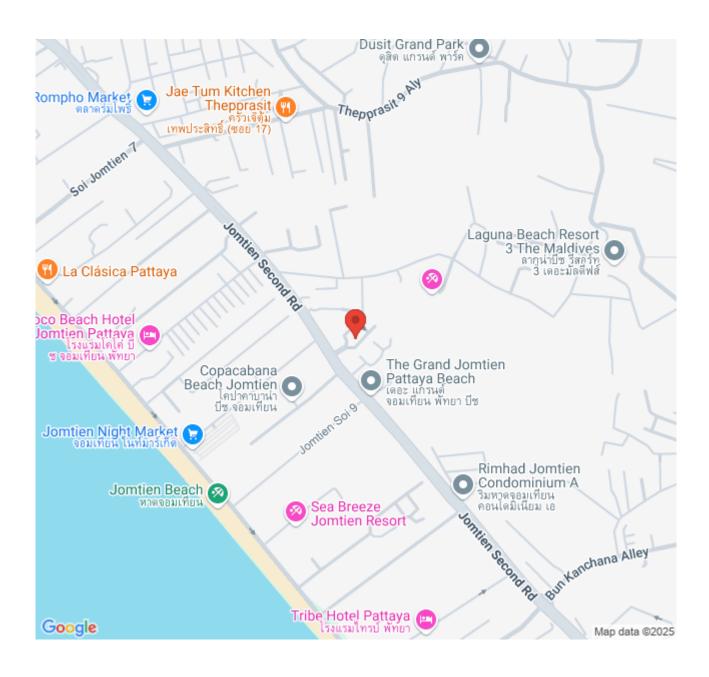

high-rise condominium, 36-story with 531 units located at Jomtien 2nd Road only 200 meters from one of the most popular beaches. All units come fully furnished, including fully fitted kitchens, bathrooms, air conditioners, and electric appliances. This luxurious project features spectacular panoramic views of the Gulf and Larn island, a swimming pool with jacuzzi, and a fitness center. The condo also has a yoga room, sauna and steam rooms, On-site children's playgrounds, and gardens.

#### Photo Gallery









### **Property Details**

- Property Type: Condo
- Location: Pattaya, Jomtien, Thailand
- Internal Area: 36.10m<sup>2</sup>
- Land Area: 37m<sup>2</sup>
- Price: \$3,576,000
- Bedrooms: 1
- Bathrooms: 1

#### **Property Features**

- Security
- Gym
- Swimming Pool

#### Location