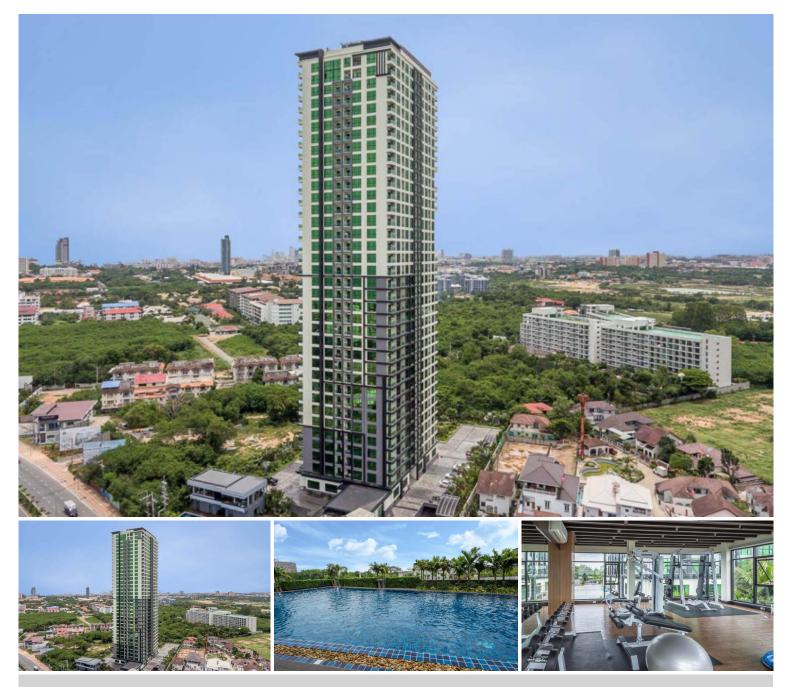

## **Property Description**

Dusit Grand Condo View is a luxury high-rise condominium, 36-story with 531 units located at Jomtien 2nd Road only 200 meters from one of the most popular beaches. All units come fully furnished, including fully fitted kitchens, bathrooms, air conditioners, and electric appliances. This luxurious project features spectacular panoramic views of the Gulf and Larn island, a swimming pool with jacuzzi, and a fitness center. The condo also has a yoga room, sauna and steam rooms, On-site children's playgrounds, and gardens.

#### **Property Features**

- Security
- Gym
- Swimming Pool