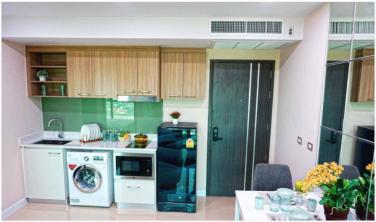

## **Property Description**

Dusit Grand Condo View is a luxury high-rise condominium, 36-story with 531 units located at Jomtien 2nd Road only 200 meters from one of the most popular beaches. All units come fully furnished, including fully fitted kitchens, bathrooms, air conditioners, and electric appliances. This luxurious project features spectacular panoramic views of the Gulf and Larn island, a swimming pool with jacuzzi, and a fitness center. The condo also has a yoga room, sauna and steam rooms, On-site children's playgrounds, and gardens.

### **Property Details**

- Property Type: Condo
- Location: Pattaya, Jomtien, Thailand
- Internal Area: 36.10m<sup>2</sup>
- Land Area: 37m<sup>2</sup>
- Price: \$3,576,000
- Bedrooms: 1
- Bathrooms: 1